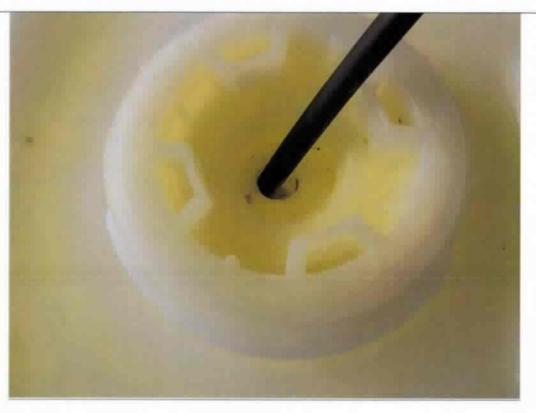

PWS ID: 1810170
Photograph
documenting the
sodium hypochlorite
storage container.

Photograph documenting the gap between the top of the sodium hypochlorite storage container and the chemical injection line.