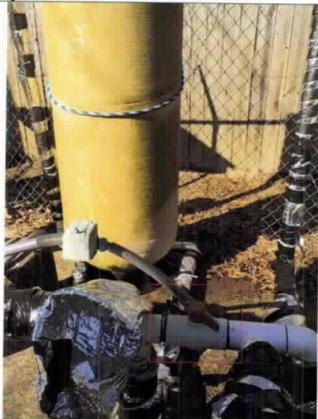

Regulated Entity: Timer WS

PWS ID: 1810170
Photograph
documenting the
partially opened gate
valve on the bypass line

for the arsenic filter.

Photograph documenting the partially opened gate valve on the bypass line for the arsenic filter.