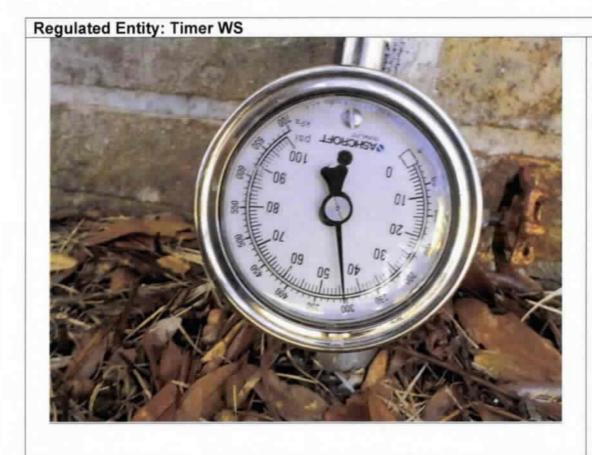

documenting the free chlorine residual that was documented at 285 Doris after flushing for approximately three

PWS ID: 1810170

Photograph
documenting the
pressure reading that
was documented at 285
Doris.