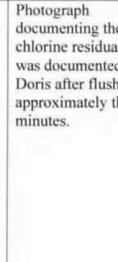

documenting the free chlorine residual that was documented at 285 Doris after flushing for approximately three

PWS ID: 1810170

Photograph
documenting the
pressure reading that
was documented at 285
Doris.