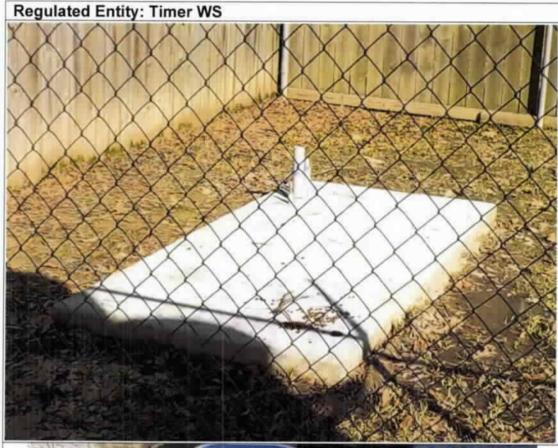

PWS ID: 1810170

Photograph documenting the slab the water system has poured for the generator that they plan to install in the future. Please note that this slab was

not enclosed with an intruder resistant fence.