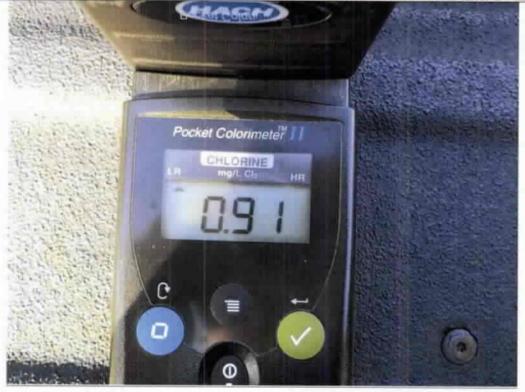

documenting the free chlorine residual that was documented at 285 Doris after flushing for approximately three

PWS ID: 1810170

Photograph
documenting the
pressure reading that
was documented at 285
Doris.