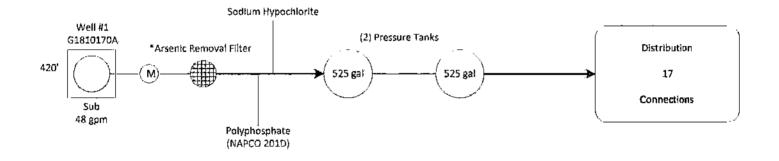

## **Attachment 4**

Timer WS PWS ID No. 1810170 Investigation No. 1967885

Investigation Photographs

Regulated Entity: Timer WS

PWS ID: 1810170

Photograph documenting the conduit covering the electrical wiring coming out of the right side of the junction box located directly below the rightmost electrical panel, which was disconnected from the junction box Please note that this left the electrical wiring exposed.

Photograph documenting the conduit covering the electrical wiring coming out of the right side of the junction box located directly below the rightmost electrical panel, which was disconnected from the junction box Please note that this left the electrical wiring exposed.