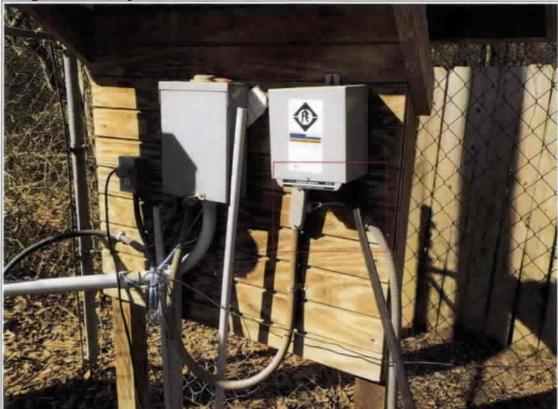

Page 1 of 3 1 & W 001904

| TX1810170                         |                               |                              |                                                         | 4                               |                              |  |  |
|-----------------------------------|-------------------------------|------------------------------|---------------------------------------------------------|---------------------------------|------------------------------|--|--|
| Population Type Residential TOTAL | Population Served<br>46<br>46 | # of Connections<br>17       | TX1810170  Purchases (Buys From)  Wholesales (Sells To) |                                 |                              |  |  |
| WATERTYPE<br>SYSTEM TYPE          | GW<br>COMMUNITY               |                              |                                                         | PURCHASEFLAG<br>ACTIVITY STATUS | A                            |  |  |
| TOTAL PROD                        | DUCT A                        | VG DAILY USG                 |                                                         | MAX DAILY DMD                   | TOT STORG MSR                |  |  |
| 0.069<br><u>UNITS</u><br>MGD      |                               | 0.002<br><u>UNITS</u><br>MGD |                                                         | <u>UNITS</u>                    | <u>UNITS</u>                 |  |  |
| TOTL ELEV                         | STORG SEF                     | RV PUMP CAP                  | MAX                                                     | PURCH CAP FLOW<br>RATE          | TOTAL PRES TANK CAP<br>0.001 |  |  |
|                                   |                               |                              |                                                         |                                 | <u>UNITS</u><br>MG           |  |  |

PWS ID: 1810170
Photograph
documenting the
sodium hypochlorite
storage container.

Photograph documenting the gap between the top of the sodium hypochlorite storage container and the chemical injection line.