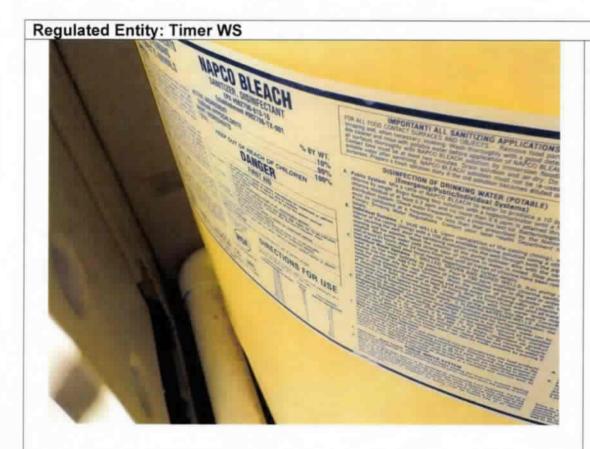

PWS ID: 1810170
Photograph
documenting the
sodium hypochlorite
storage container.

Photograph documenting the gap between the top of the sodium hypochlorite storage container and the chemical injection line.