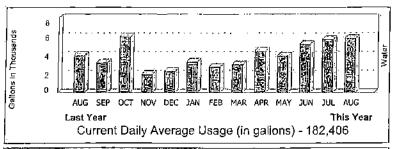

## Gallons in Thousands This Year Last Year Current Daily Average Usage (in gallons) - 60,333