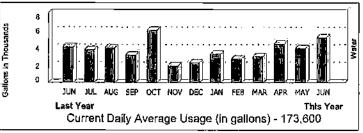

## Gallons in Thousands This Year Last Year Current Daily Average Usage (in gallons) - 60,333