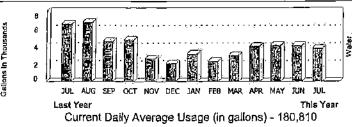

## Gallons in Thousands This Year Last Year Current Daily Average Usage (in gallons) - 60,333