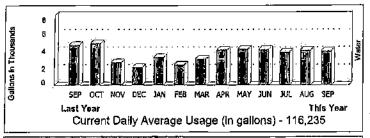

## Gallons in Thousands This Year Last Year Current Daily Average Usage (in gallons) - 60,333