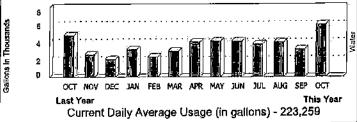

## Gallons in Thousands This Year Last Year Current Daily Average Usage (in gallons) - 60,333