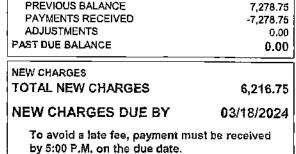

# 

PREVIOUS BALANCE 6,216.75
PAYMENTS RECEIVED -6,216.75
ADJUSTMENTS 0.00
PAST DUE BALANCE 0.00

**NEW CHARGES** 

**TOTAL NEW CHARGES** 

6,817.50

**NEW CHARGES DUE BY** 

04/15/2024

To avoid a late fee, payment must be received by 5:00 P.M. on the due date.