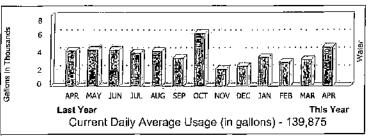

## Gallons in Thousands This Year Last Year Current Daily Average Usage (in gallons) - 60,333