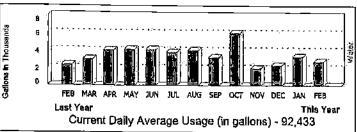

| AUG SEP OCT NOV DEC JAN FEB MAR APR MAY JUN JUL, AUG  Last Year  Current Daily Average Usage (in gallons) - 111,861 |
|---------------------------------------------------------------------------------------------------------------------|
|---------------------------------------------------------------------------------------------------------------------|