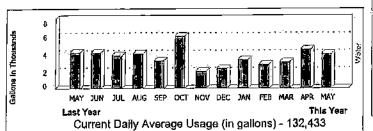

## Gallons in Thousands This Year Last Year Current Daily Average Usage (in gallons) - 60,333