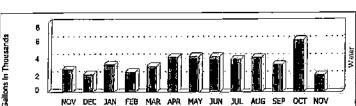

| AUG SEP OCT NOV DEC JAN FEB MAR APR MAY JUN JUL, AUG  Last Year  Current Daily Average Usage (in gallons) - 111,861 |
|---------------------------------------------------------------------------------------------------------------------|
|---------------------------------------------------------------------------------------------------------------------|