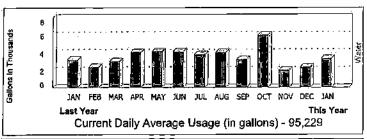

## Gallons in Thousands This Year Last Year Current Daily Average Usage (in gallons) - 60,333