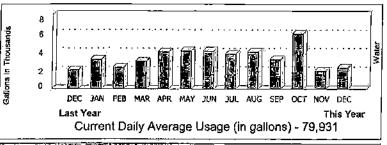

## Gallons in Thousands This Year Last Year Current Daily Average Usage (in gallons) - 60,333