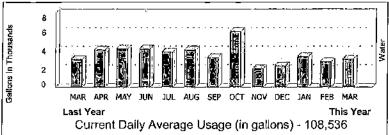

## Gallons in Thousands This Year Last Year Current Daily Average Usage (in gallons) - 60,333