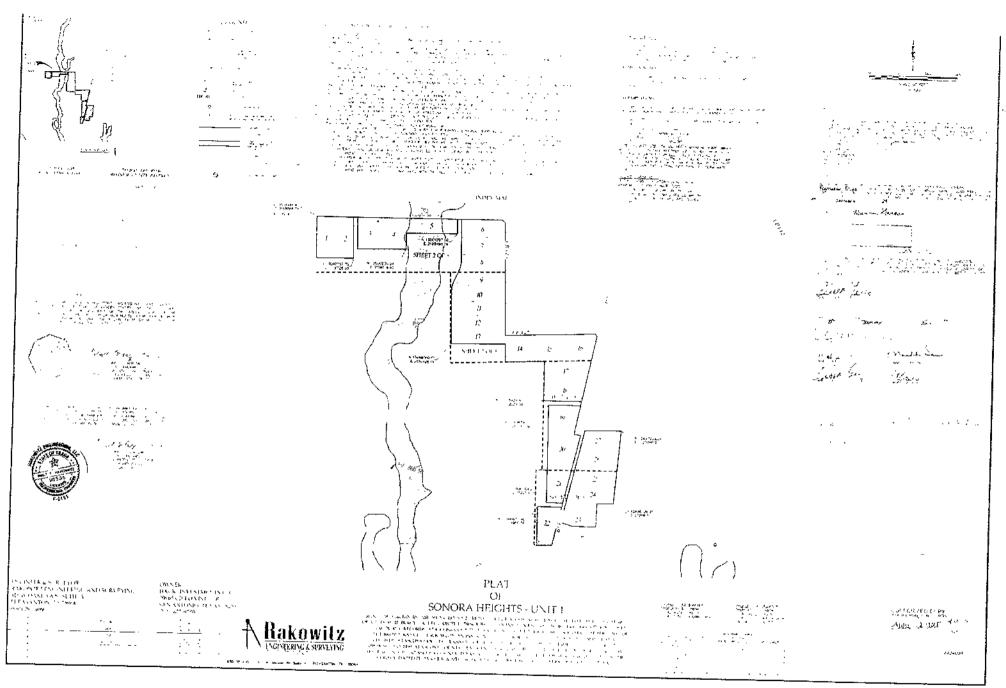

Lot 22, one of the 5 acre lots we have sold, could potentially be crossed by your transmission line and I'm worried about any potential legal consequences from the buyer of this lot. I also believe the proposed transmission lines will severely affect the sale of the other lots. None of our potential buyers will want to look at the transmission lines, or worse, have them on their land. I'm 60 years old and this is my retirement project. Real Estate is my profession, I'm not a weekend rancher. Attached please find:

- 1. The Master Plan approved by Atascosa County in January 2024 for the development of 100 lots
- 2. The plat for the 100 5 acre lots with the proposed transmission lines drawn in.
- 3. The plat for the lot affected by the transmission lines as of today.

Thank you for allowing me to express my concerns.

Sincerely,

Francisco Elias

President, Hauki Investments LLC

Website: www.sonoraheightstx.com