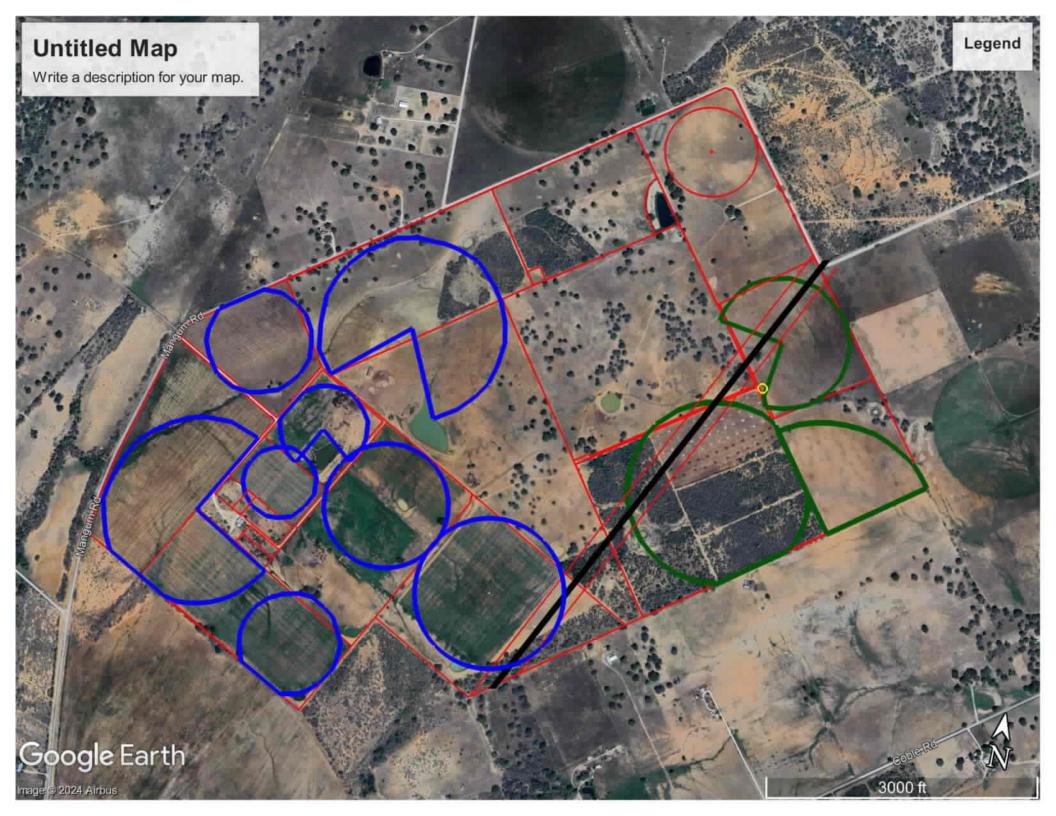

Teixeira Holdings LLC's petition on Line 47 crossing Property ID 11912, Docket 57115. While other Lines proposed paid heed to Irrigation pivots and property lines, Line 47 does not. It cuts across a 922 acre tract in an angle, long ways. It covers over a mile of our property and would result in a direct condemnation of 41 acres (based on a 300' Easement) but that does not show the true scope of the effects. Line 47 has a direct impact on our pasture irrigation, our operating business, and an adverse effect on the marketability of the property.

While Line 47 would condemn 41 acres, it has a much larger impact. It would directly shut off the irrigation of 55 acres and condemn 19 unirrigated acres more. The 55 irrigated acres are a part of a water system for 125 acres with a brand new 1200 GPM irrigation well that is located roughly 300 feet from the line. With the loss of two machines, it renders this well useless. For only 70 acres of irrigation and no possibility of adding any more, there is no need for such a well or the entire \$500,000 infrastructure that was put into place.

While CPS may make the egregious claim that Transmission lines do not have negative effects on property values, this claim cannot be made when the line is going through the center of a property. Line 47 cuts off 170 acres from the rest of the property into an undesirable triangle. This triangle would be effectively ruined for farming, and it would be ruined for any future development. Atraingle property has a much lower value to any buyer than a square property. The shape of a property does play an important role for a properties utility.

Line 47 was engineered with zero regard to Teixeira Holdings or the productivity of this land. It seems to have been created as a quick connection between Lines 44 and 51 in a direct route as an afterthought. Why can't this go down the property line? Why does this not follow Coble Road? Why not connect 50 and 51 at FM 1470? This line is drastically impacting one land owner in an unfair manner when compared to neighboring properties.