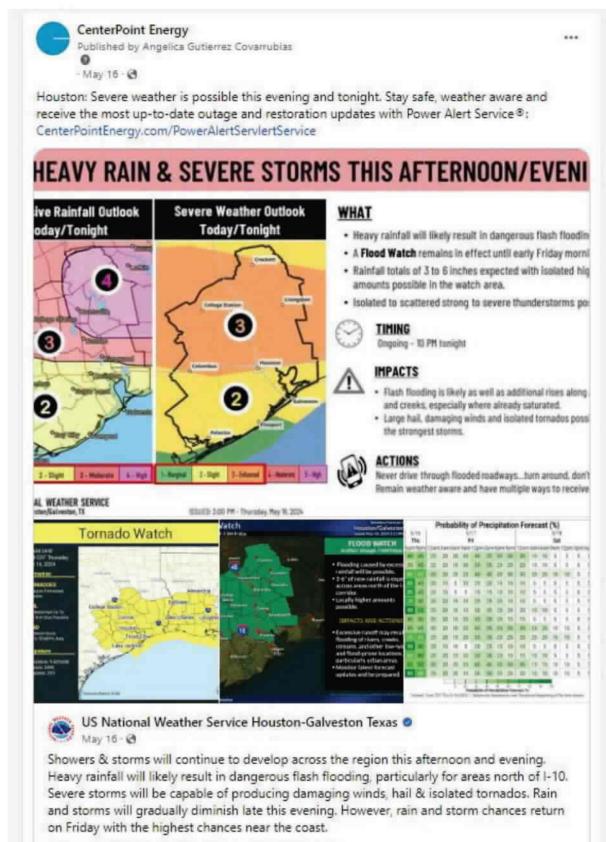

Houston's communications strategy was the same, however, with not much warning ahead of the Derecho, the initial implementation was different. The Company communicated standard messaging for forecasted severe weather, limited to hours before the event and then followed the communications strategy described in answer to RFI01-029. See attached samples of messaging. For Hurricane Beryl and advanced notice of event headed toward the area, messaging related to hurricane preparedness, company preparedness, safety, and outage tools was communicated prior to the storm, starting on July 6 and followed the communications strategy described in answer to RFI01-029.

#### SPONSOR:

John Sousa

#### **RESPONSIVE DOCUMENTS:**

PUC-RFI01-060 - Derecho\_Prestorm\_FB PUC-RFI01-060 - Derecho\_Prestorm\_X



A Tornado Watch is in effect through 10 PM tonight. A Flood Watch remains in effect until early Friday morning.

Stay weather aware and make sure you have multiple ways to receive warnings.

#houwx



CenterPoint Energy 🧼 @Center... · 5/16/24 **#HOU** Severe weather is possible this evening and tonight. Stay safe, weather aware and receive the most up-to-date outage and restoration updates with Power Alert Service®: CenterPointEnergy.com/PowerAlertServ...

## Aaron Barker @weatherbark... · 5/16/24

Powerful storms are approaching the Houston metro. Both a Tornado Watch and a Flood Watch are in effect. Stay weatheraware, and NEVER drive through floodwater. #houwx #hounews #houston #houstontx #htx #txwx #wxtwitter





111 37K





## PUBLIC UTILITY COMMISON OF TEXAS REQUEST NO.: PUC-RFI01