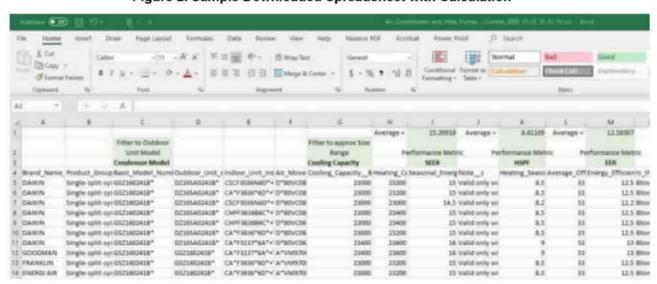

Figure 2 below shows the downloaded spreadsheet with three rows added above. Rows 2 and 3 identify the filters and the performance metric columns. Column C is the filter for the outdoor unit in Step 1. Columns G and Q (not shown) are the filters applied in Step 3.

Columns I, K, and M contain the performance metrics for the filtered products and represent the AHRI-certified performance metrics for similar split-system pairs with the matching outdoor unit (condenser).

Figure 2. Sample Downloaded Spreadsheet with Calculation

Column I, K, and M are the DOE CCMS logged values of SEER, HSPF, and EER, respectively. Row 1 uses the =Average() function in Microsoft Excel to identify the average performance metrics from the data in the database. Record these values rounded to one decimal point.

Table 7. Average Performance Metrics of Similar Certified Units

| SEER (AHRI average) | 15.2 |
|---------------------|------|
| EER (AHRI average)  | 12.6 |
| HSPF (AHRI average) | 8.6  |

Step 5: Identify the performance metrics used for TRM energy efficiency calculations. The installed unit pair's performance metrics for the calculation shall not exceed the similar-sized unit pair's performance metrics in the AHRI database.