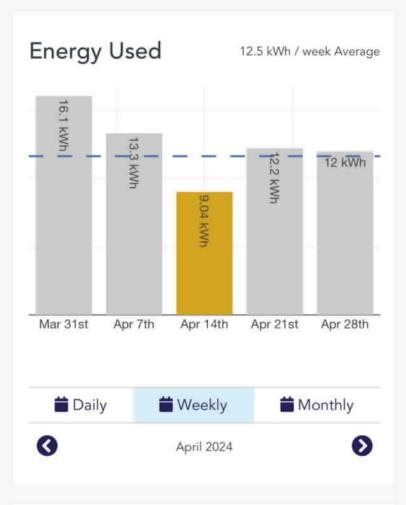

## 1 aquanta

Your typical usage has been **11.7 kWh per week** over the past 30 days. Keep your usage under this amount to reduce energy.

Your typical usage has been decreasing (by <u>16.2%</u> since the 30 days prior)

Your average usage this month is 12.5 kWh per

Your typical usage has been **1.64 kWh per day** over the past 30 days. Keep your usage under this amount to reduce energy.

Your typical usage has been decreasing (by **22.5%** since the 30 days prior)