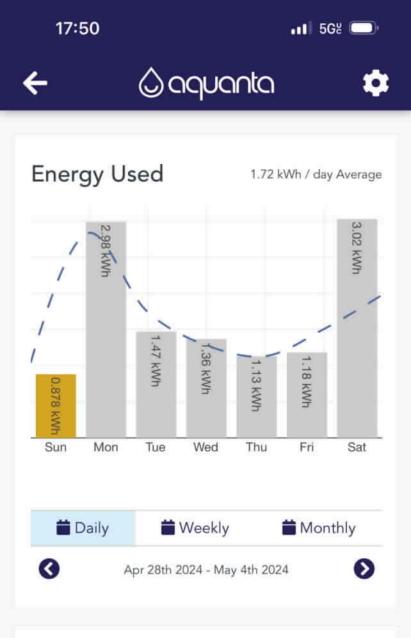

Your average usage this month is 12.5 kWh per

Your typical usage has been **1.64 kWh per day** over the past 30 days. Keep your usage under this amount to reduce energy.

Your typical usage has been decreasing (by **22.5%** since the 30 days prior)

Your average usage this week is 1.72 kWh per

Lill () Usage Home

Advanced