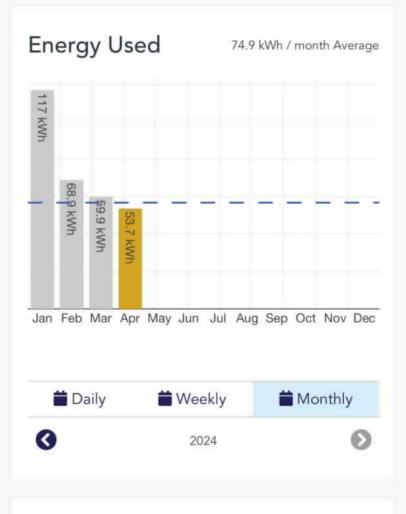

## 🛆 aquanta

Your typical usage has been **56.8 kWh per month** over the past 2 months. Keep your usage under this amount to reduce energy.

Your typical usage has been decreasing (by **38.9%** since the 2 months prior)

Your average usage this year is 74.9 kWh per

Advanced

📲 56% 💭