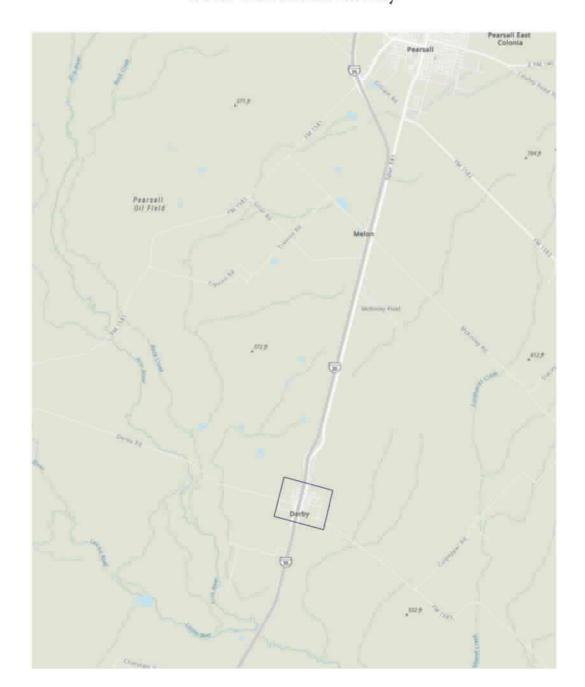

The sale is scheduled to take place if approved by the Commission (Texas Water Code § 13.301). The transaction and the transfer of the CCN includes the following: English acres

The requested area is located approximately <u>8.2</u> miles <u>south</u> of downtown <u>Pearsall</u>, Texas, and is generally bounded on the north by <u>approximately 600 feet north of County Road 3424</u>; on the east by <u>approximately 1,000 feet east of County Road 3420</u>; on the south by <u>approximately 850 feet south of Farm to Market Road 1853</u>; and on the west by <u>approximately 320 feet west of County Road 4415</u>.

The requested area includes <u>42</u> customer connections and approximately <u>315</u> acres to transfer from Derby ING LLC (CCN No. 12931) to New Water Systems, Inc. and the issuance of a water CCN number.

The application proposes the subtraction of approximately 315 acres from CCN No. 12931 and the addition of approximately 315 acres and the issuance of a water CCN number to New Water Systems, Inc.