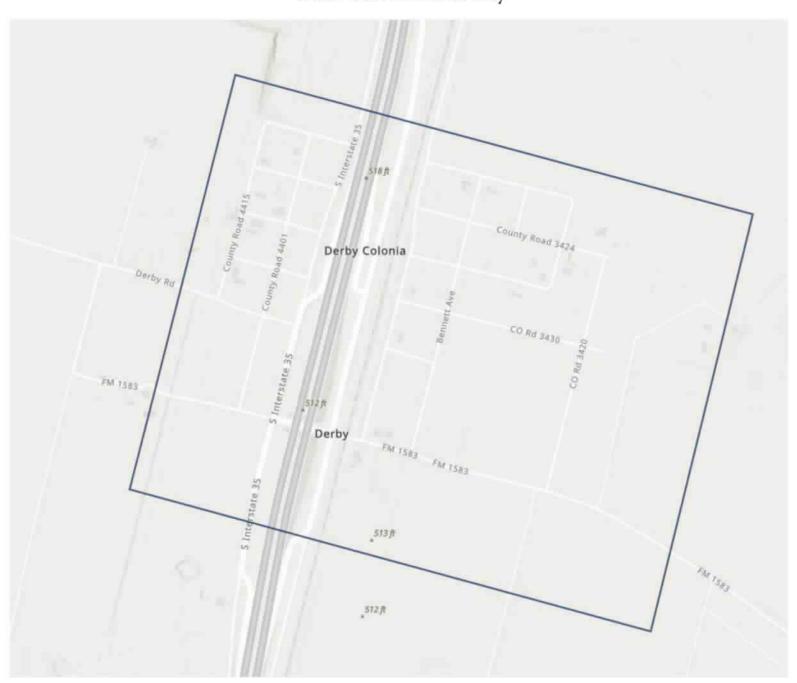

The sale is scheduled to take place if approved by the Commission (Texas Water Code § 13.301). The transaction and the transfer of the CCN includes the following: English acres

The requested area is located approximately <u>8.2</u> miles <u>south</u> of downtown <u>Pearsall</u>, Texas, and is generally bounded on the north by <u>approximately 600 feet north of County Road 3424</u>; on the east by <u>approximately 1,000 feet east of County Road 3420</u>; on the south by <u>approximately 850 feet south of Farm to Market Road 1853</u>; and on the west by <u>approximately 320 feet west of County Road 4415</u>.

The requested area includes <u>42</u> customer connections and approximately <u>315</u> acres to transfer from Derby ING LLC (CCN No. 12931) to New Water Systems, Inc. and the issuance of a water CCN number.

The application proposes the subtraction of approximately 315 acres from CCN No. 12931 and the addition of approximately 315 acres and the issuance of a water CCN number to New Water Systems, Inc.