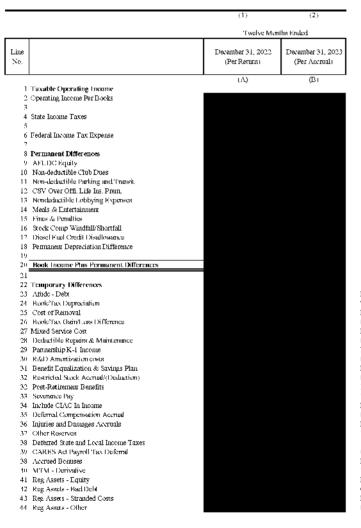

)                                  | (791,968)                             | (791,968        |
| 36         |                                               |                                       |                 |
| 37         | Total Federal Income Taxes                    | 128,850,345                           | 129,257,490     |

PUBLIC UTILITY COMMISSION OF TEXAS CENTERPOINT ENERGY HOUSTON ELECTRIC, LLC II-E-3.1 RECONCILIATION OF TEST YEAR BOOK NET INCOME TO TAXABLE NET INCOME TEST YEAR ENDING 12/31/2023 DOCKET NO. 56211 SPONSOR: J. STORY

Note: This information is contidential, and will be made available only after execution of a certification to be bound by the draft protective order set forth in Section VII of this Rare Filing Package or a protective order issued in the deckol.



Increase in net interest capitalized in 2023 Tax depreciation in excess of book depreciation Increase in cost of removal deduction in 2023 Less lax loss on 2023 refirementa-Increase in 263(a) mixed service costs in 2023 Increase in deductible las rensirs No significant variance Decrease in R&D Amortization costs Decrease in contribution of savings restoration plan Decrease in stock compensation expensed in 2023 Increase in post-retirement benefit accruals in 2023 No severance pay adjustment in 2023. Less contributions received in 2023 Less deforted compensation accrued in 2023. Less reserved in 2023 No reserves in 2023.

CARES Act jayroll tax deferred in 2022, no longer applicable in 2023 Deductible bonus payments in excess of bonus accruals in 2023 No significant variance Equity amortiz