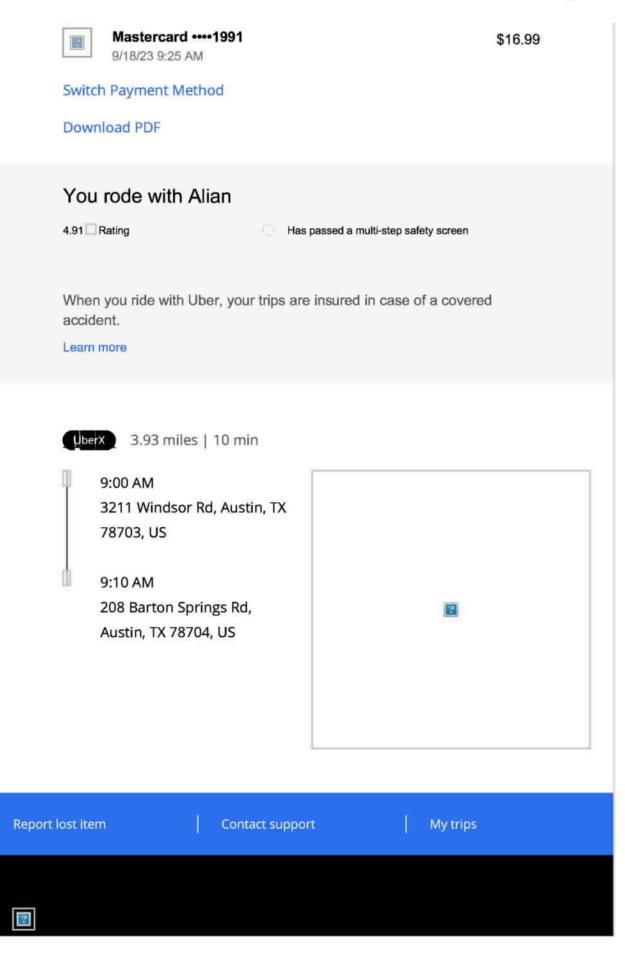

# Thanks for riding with Ali!

100% of tips go to drivers. Add a tip

| Lyft fare (11.17mi, 17m 32s) | \$21.12 |
|------------------------------|---------|
| Texas Surcharge              | \$0.53  |
| Tip                          | \$3.90  |

\$25.55

### 📭: Pickup 1:55 PM

1111 Louisiana St, Houston, TX

### 🕂 Drop-off 2:13 PM

7690 Airport Blvd, Houston, TX