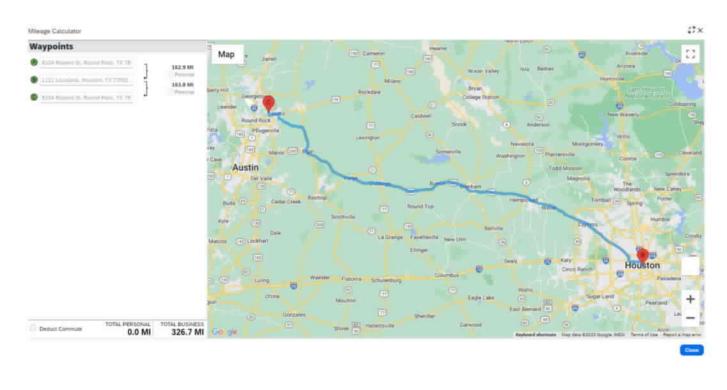

### Expense Report Report Name : TER\_Houston\_12/2022

Employee Name : Peters III, Patrick H. Employee ID : 00226554 Default Approver : Ryan, Jason First Approve Date : 01/17/2023

### Report Header

Policy : General Expense & Reimbursement Policy

Business Purpose : Rate Case Workshop & Miscellaneous

Meetings

Report Key: 715728

Report Id: 77EE4E0862C448C4A30A

Report Date : 01/05/2023

Cost Center: 125420 (Legal Regulatory)

Order Number: 11037751 (Legal - Regulatory - CEHE)

Approval Status : Approved

Payment Status : Extracted for Payment

Currency : US, Dollar

Submitted by Delegate : Yes

| Transaction<br>Date       | Expense Type        | Business<br>Purpose                            | Vendor                          | Vendor<br>Name                  | City   | Payment<br>Type | Amount   | Account Code 1  | Merchant<br>Name  | Merchant<br>Code |
|---------------------------|---------------------|------------------------------------------------|---------------------------------|---------------------------------|--------|-----------------|----------|-----------------|-------------------|------------------|
| 12/01/2022                | Parking & Tolls     | CEHE<br>rate case<br>meeting<br>in<br>Houston. | HYATT<br>REG<br>AUSTIN<br>PARKI | HYATT<br>REG<br>AUSTIN<br>PARKI | Austin | OnePay          | \$52.38  | 01.01004.522080 | AUSTIN<br>TRS LLC | 7523             |
| ( <b>B</b> <sup>°</sup> ) | Allocations :       | 100.00% (\$5                                   | 2.38) 125420                    | -11042886                       |        |                 |          |                 |                   |                  |
| 11/29/2022                | Taxi/Limo/Bus/Ferry | CEHE<br>rate case<br>meeting<br>in<br>Houston. | VONLANE                         | VONLANE                         |        | OnePay          | \$228.00 | 09.09014.522010 | Vonlane,<br>LLC   | 478 <b>9</b>     |
|                           | Allocations :       | 100.00% (\$2                                   | 28.00) 12542                    | 0-11042886                      |        |                 |          |                 |                   |                  |