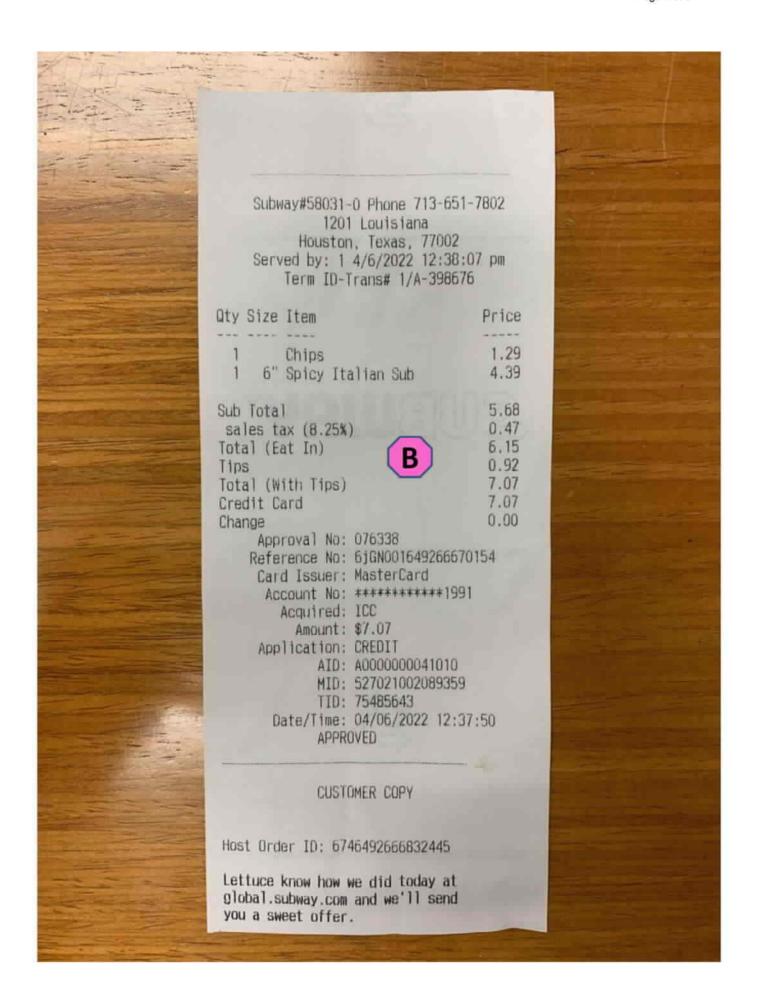

| ? | ?                                          |         | Confirmation Email                                             |
|---|--------------------------------------------|---------|----------------------------------------------------------------|
|   | Locator: 702344                            |         |                                                                |
|   | Departure:                                 |         |                                                                |
|   | Wednesday, April 06, 2022  Add to Calendar | 7:00 AM | Austin: Hyatt Regency to<br>Houston-Downtown: Hyatt<br>Regency |
|   | Passenger 1: Patrick Peters<br>Seat: 4B    |         | geey                                                           |
|   | Return:                                    |         |                                                                |
|   | Wednesday, April 06, 2022  Add to Calendar | 5:30 PM | Houston-Downtown: Hyatt<br>Regency to Austin: Hyatt<br>Regency |
|   | Passenger 1: Patrick Peters<br>Seat: 4B    |         | , regerrey                                                     |
|   | Fare:<br>Fare<br>Net Fare                  | C       | \$218.00<br>\$218.00                                           |

Card Type:

MasterCard

Billed to card ending:

1991