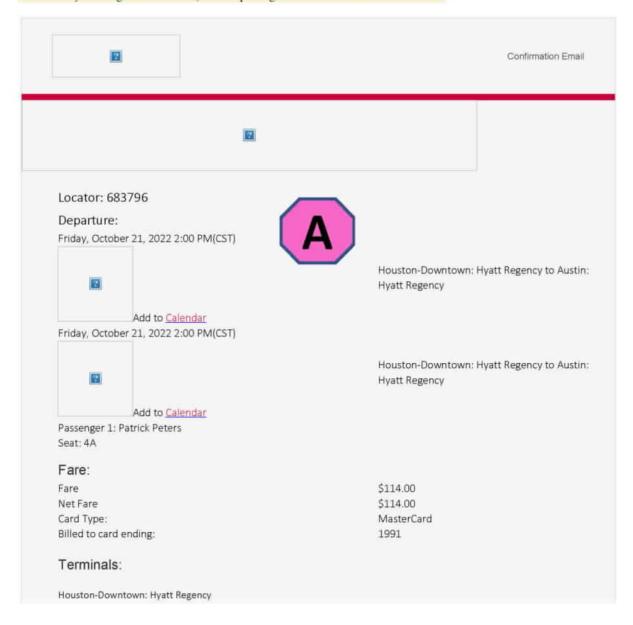

 From:
 Peters III, Patrick H

 To:
 Carlson Chang, Melodee S

Subject: FW: [External Email] Your October 21, 2022 Vonlane Confirmation Receipt

Date: Friday, October 28, 2022 3:03:50 PM

From: Vonlane <passenger.service@vonlane.com>
Sent: Thursday, October 20, 2022 12:50 PM

To: Peters III, Patrick H <patrick.peters@centerpointenergy.com>

Cc: passenger.service@vonlane.com

Subject: [External Email] Your October 21, 2022 Vonlane Confirmation Receipt

**CAUTION:** This message originated from outside CenterPoint Energy. Do not click on links, open attachments, or enter data unless you recognize the sender, were expecting the content and know it to be safe.