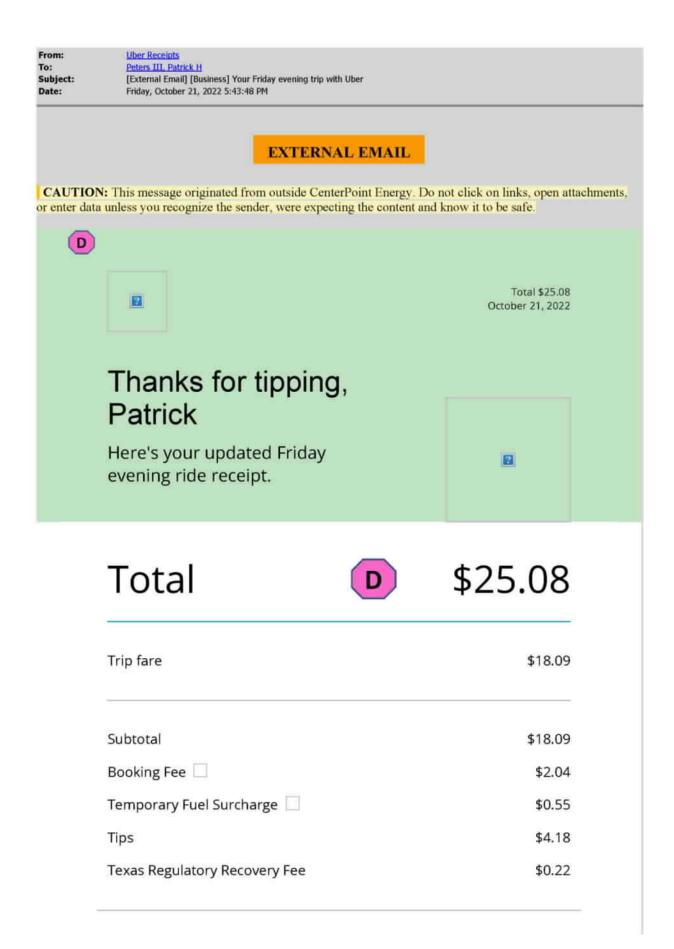

|   |                          | Allocations :       | 100.00% (S3                           | 38.83) 125420                   | -11039623                       |         |        |          |                 |                               |      |
|---|--------------------------|---------------------|---------------------------------------|---------------------------------|---------------------------------|---------|--------|----------|-----------------|-------------------------------|------|
| • | 10/17/2022               | Hotel Tax           | CEHE<br>DCRF<br>hearing in<br>Houston | HYATT<br>REGENCY<br>HOUSTON     |                                 | Houston | OnePay | \$38.83  | 03,03001.522010 |                               |      |
|   | ( <b>0</b> )             | Allocations :       | 100.00% (S3                           | 38.83) 125420                   | -11039623                       |         |        |          |                 |                               |      |
| • | 10/16/2022               | Hotel Tax           | CEHE<br>DCRF<br>hearing in<br>Houston | HYATT<br>REGENCY<br>HOUSTON     | HYATT<br>REGENCY<br>HOUSTON     | Houston | OnePay | \$38.83  | 03.03001.522010 |                               |      |
|   | ( <b>0</b> )             | Allocations:        | 100.00% (S3                           | 38.83) 125420                   | -11039623                       |         |        |          |                 |                               |      |
|   | 10/22/2022               | Taxi/Limo/Bus/Ferry | CEHE<br>DCRF<br>hearing in<br>Houston | UBER<br>TRIP                    | UBER<br>TRIP                    |         | OnePay | \$25.08  | 09.09014.522010 | UBER<br>TECHNOLOGIES,<br>INC. | 4121 |
|   | (D)                      | Allocations :       |                                       | 25.08) 125420                   | -11039623                       |         |        |          |                 |                               |      |
|   | 10/21/2022               | Taxi/Limo/Bus/Ferry | CEHE<br>DCRF<br>hearing in<br>Houston | UBER<br>TRIP                    | UBER<br>TRIP                    |         | OnePay | \$12.92  | 09.09014.522010 | UBER<br>TECHNOLOGIES,<br>INC. | 4121 |
|   | (4)                      | Allocations :       | 100.00% (S1                           | 12.92) 125420                   | -11039623                       |         |        |          |                 |                               |      |
|   | 10/20/2022               | Taxi/Limo/Bus/Ferry | CEHE<br>DCRF<br>hearing in<br>Houston | VONLANE                         | VONLANE                         |         | OnePay | \$114.00 | 09.09014.522010 | VONLANE, LLC                  | 4769 |
|   | (A)                      | Allocations :       | 100.00% (S1                           | 114.00) 12542                   | 0-11039623                      |         |        |          |                 |                               |      |
|   | 10/16/2022<br><b>H</b>   | Taxi/Limo/Bus/Ferry | CEHE<br>DCRF<br>hearing in<br>Houston | VONLANE                         |                                 |         | OnePay | \$114.00 | 09.09014.522010 | VONLANE, LLC                  | 4769 |
|   |                          |                     |                                       |                                 |                                 |         |        |          |                 |                               |      |
|   | 10/21/2022<br><b>B</b> ) | Travel Meal         | CEHE<br>DCRF<br>hearing in<br>Houston | OTTOS<br>BBQ -<br>ALLEN<br>CENT | OTTOS<br>BBQ -<br>ALLEN<br>CENT | Houston | OnePay | \$13.26  | 05.05005.522060 | DC OTTOS DT LP                | 5812 |
|   | <u></u>                  | Allocations :       | 100.00% (S1                           | 13.26) 125420                   | -11039623                       |         |        |          |                 |                               |      |
|   | 10/19/2022               | Travel Meal         | CEHE<br>DCRF<br>hearing in<br>Houston | HYATT<br>REG<br>HOUSTON<br>F&B  | HYATT<br>REG<br>HOUSTON<br>F&B  | Houston | OnePay | \$4.19   | 05.05005.522060 | 1200 LOUISIANA<br>TENANT LL   | 5812 |
|   | (E)                      | Allocations :       | 100.00% (S4                           | 1.19) 125420-1                  | 1039623                         |         |        |          |                 |                               |      |
|   | 10/18/2022               | Travel Meal         | CEHE<br>DCRF<br>hearing in<br>Houston | HYATT<br>REG<br>HOUSTON<br>F&B  | HYATT<br>REG<br>HOUSTON<br>F&B  | Houston | OnePay | \$4.19   | 05.05005.522060 | 1200 LOUISIANA<br>TENANT LL   | 5812 |
|   | ( <b>F</b>               | Allocations :       | 100.00% (S4                           | 1.19) 125420-1                  | 1039623                         |         |        |          |                 |                               |      |
|   | 10/17/2022<br><b>G</b>   | Travel Meal         | CEHE<br>DCRF<br>hearing in<br>Houston | HYATT<br>REG<br>HOUSTON<br>F&B  | HYATT<br>REG<br>HOUSTON<br>F&B  | Houston | OnePay | \$7.98   | 05.05005.522060 | 1200 LOUISIANA<br>TENANT LL   | 5812 |
|   | \ <u>-</u> _             | Allocations :       | 100.00% (S7                           | '.98) 125420-'                  | 1039623                         |         |        |          |                 |                               |      |