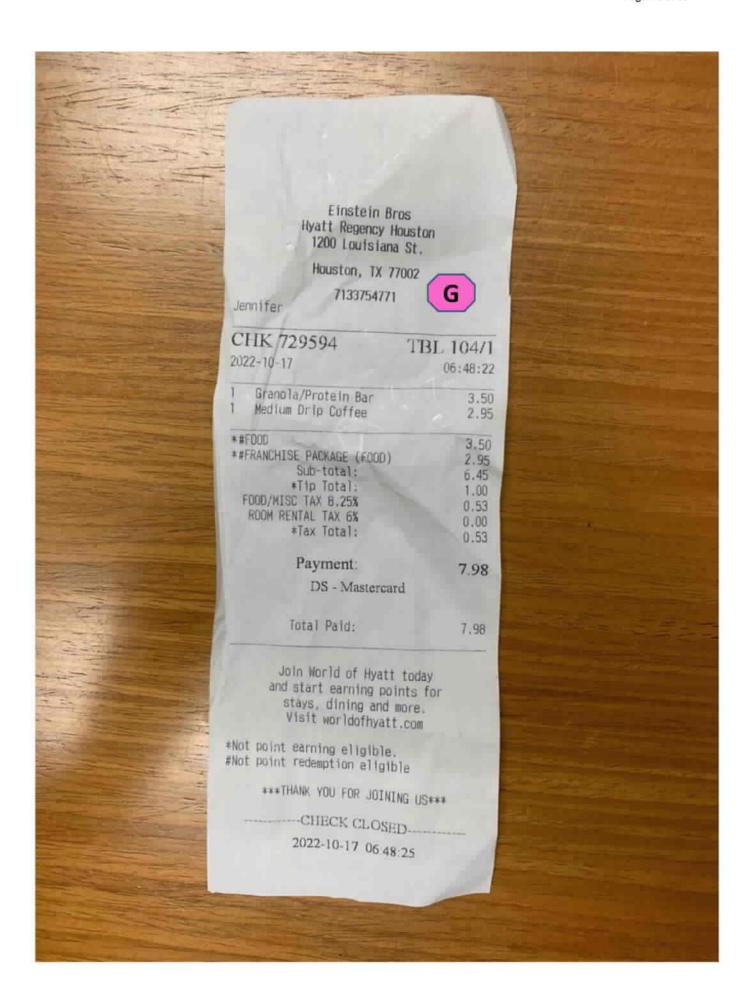

|   |                          | Allocations :       | 100.00% (S3                           | 38.83) 125420                   | -11039623                       |         |        |          |                 |                               |      |
|---|--------------------------|---------------------|---------------------------------------|---------------------------------|---------------------------------|---------|--------|----------|-----------------|-------------------------------|------|
| • | 10/17/2022               | Hotel Tax           | CEHE<br>DCRF<br>hearing in<br>Houston | HYATT<br>REGENCY<br>HOUSTON     |                                 | Houston | OnePay | \$38.83  | 03,03001.522010 |                               |      |
|   | ( <b>0</b> )             | Allocations :       | 100.00% (S3                           | 38.83) 125420                   | -11039623                       |         |        |          |                 |                               |      |
| • | 10/16/2022               | Hotel Tax           | CEHE<br>DCRF<br>hearing in<br>Houston | HYATT<br>REGENCY<br>HOUSTON     | HYATT<br>REGENCY<br>HOUSTON     | Houston | OnePay | \$38.83  | 03.03001.522010 |                               |      |
|   | ( <b>0</b> )             | Allocations:        | 100.00% (S3                           | 38.83) 125420                   | -11039623                       |         |        |          |                 |                               |      |
|   | 10/22/2022               | Taxi/Limo/Bus/Ferry | CEHE<br>DCRF<br>hearing in<br>Houston | UBER<br>TRIP                    | UBER<br>TRIP                    |         | OnePay | \$25.08  | 09.09014.522010 | UBER<br>TECHNOLOGIES,<br>INC. | 4121 |
|   | (D)                      | Allocations :       |                                       | 25.08) 125420                   | -11039623                       |         |        |          |                 |                               |      |
|   | 10/21/2022               | Taxi/Limo/Bus/Ferry | CEHE<br>DCRF<br>hearing in<br>Houston | UBER<br>TRIP                    | UBER<br>TRIP                    |         | OnePay | \$12.92  | 09.09014.522010 | UBER<br>TECHNOLOGIES,<br>INC. | 4121 |
|   | (4)                      | Allocations :       | 100.00% (S1                           | 12.92) 125420                   | -11039623                       |         |        |          |                 |                               |      |
|   | 10/20/2022               | Taxi/Limo/Bus/Ferry | CEHE<br>DCRF<br>hearing in<br>Houston | VONLANE                         | VONLANE                         |         | OnePay | \$114.00 | 09.09014.522010 | VONLANE, LLC                  | 4769 |
|   | (A)                      | Allocations :       | 100.00% (S1                           | 114.00) 12542                   | 0-11039623                      |         |        |          |                 |                               |      |
|   | 10/16/2022<br><b>H</b>   | Taxi/Limo/Bus/Ferry | CEHE<br>DCRF<br>hearing in<br>Houston | VONLANE                         |                                 |         | OnePay | \$114.00 | 09.09014.522010 | VONLANE, LLC                  | 4769 |
|   |                          |                     |                                       |                                 |                                 |         |        |          |                 |                               |      |
|   | 10/21/2022<br><b>B</b> ) | Travel Meal         | CEHE<br>DCRF<br>hearing in<br>Houston | OTTOS<br>BBQ -<br>ALLEN<br>CENT | OTTOS<br>BBQ -<br>ALLEN<br>CENT | Houston | OnePay | \$13.26  | 05.05005.522060 | DC OTTOS DT LP                | 5812 |
|   | <u></u>                  | Allocations :       | 100.00% (S1                           | 13.26) 125420                   | -11039623                       |         |        |          |                 |                               |      |
|   | 10/19/2022               | Travel Meal         | CEHE<br>DCRF<br>hearing in<br>Houston | HYATT<br>REG<br>HOUSTON<br>F&B  | HYATT<br>REG<br>HOUSTON<br>F&B  | Houston | OnePay | \$4.19   | 05.05005.522060 | 1200 LOUISIANA<br>TENANT LL   | 5812 |
|   | (E)                      | Allocations :       | 100.00% (S4                           | 1.19) 125420-1                  | 1039623                         |         |        |          |                 |                               |      |
|   | 10/18/2022               | Travel Meal         | CEHE<br>DCRF<br>hearing in<br>Houston | HYATT<br>REG<br>HOUSTON<br>F&B  | HYATT<br>REG<br>HOUSTON<br>F&B  | Houston | OnePay | \$4.19   | 05.05005.522060 | 1200 LOUISIANA<br>TENANT LL   | 5812 |
|   | ( <b>F</b>               | Allocations :       | 100.00% (S4                           | 1.19) 125420-1                  | 1039623                         |         |        |          |                 |                               |      |
|   | 10/17/2022<br><b>G</b>   | Travel Meal         | CEHE<br>DCRF<br>hearing in<br>Houston | HYATT<br>REG<br>HOUSTON<br>F&B  | HYATT<br>REG<br>HOUSTON<br>F&B  | Houston | OnePay | \$7.98   | 05.05005.522060 | 1200 LOUISIANA<br>TENANT LL   | 5812 |
|   | \ <u>-</u> _             | Allocations :       | 100.00% (S7                           | '.98) 125420-'                  | 1039623                         |         |        |          |                 |                               |      |