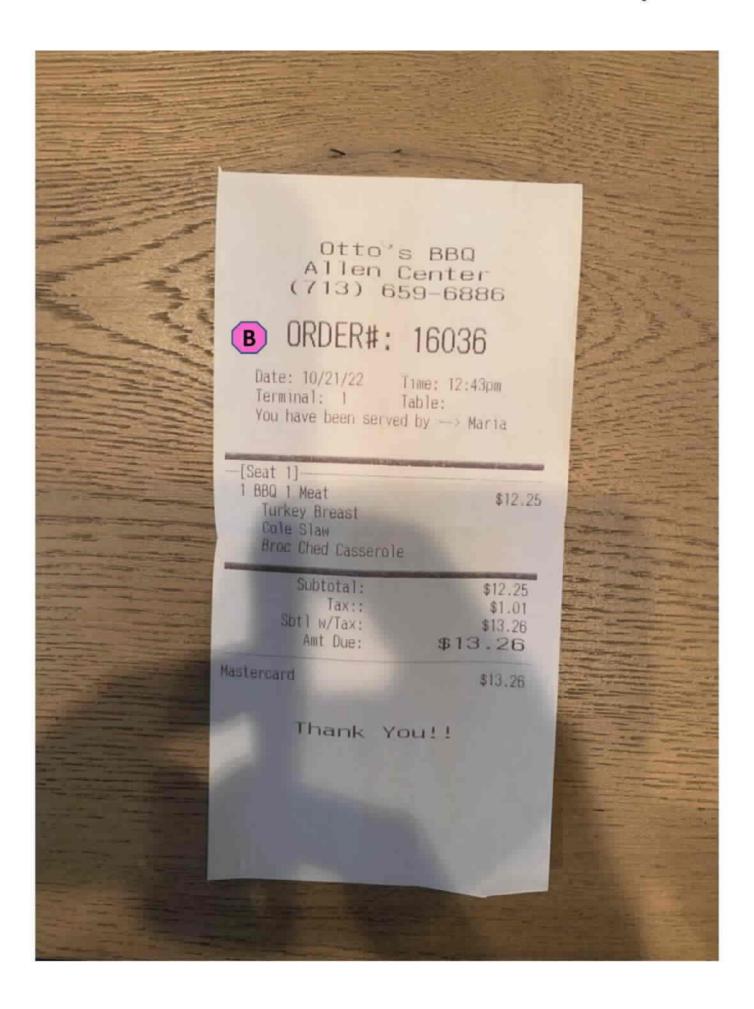

|   |                          | Allocations :       | 100.00% (S3                           | 38.83) 125420                   | -11039623                       |         |        |          |                 |                               |      |
|---|--------------------------|---------------------|---------------------------------------|---------------------------------|---------------------------------|---------|--------|----------|-----------------|-------------------------------|------|
| • | 10/17/2022               | Hotel Tax           | CEHE<br>DCRF<br>hearing in<br>Houston | HYATT<br>REGENCY<br>HOUSTON     |                                 | Houston | OnePay | \$38.83  | 03,03001.522010 |                               |      |
|   | ( <b>0</b> )             | Allocations :       | 100.00% (S3                           | 38.83) 125420                   | -11039623                       |         |        |          |                 |                               |      |
| • | 10/16/2022               | Hotel Tax           | CEHE<br>DCRF<br>hearing in<br>Houston | HYATT<br>REGENCY<br>HOUSTON     | HYATT<br>REGENCY<br>HOUSTON     | Houston | OnePay | \$38.83  | 03.03001.522010 |                               |      |
|   | ( <b>0</b> )             | Allocations:        | 100.00% (S3                           | 38.83) 125420                   | -11039623                       |         |        |          |                 |                               |      |
|   | 10/22/2022               | Taxi/Limo/Bus/Ferry | CEHE<br>DCRF<br>hearing in<br>Houston | UBER<br>TRIP                    | UBER<br>TRIP                    |         | OnePay | \$25.08  | 09.09014.522010 | UBER<br>TECHNOLOGIES,<br>INC. | 4121 |
|   | (D)                      | Allocations :       |                                       | 25.08) 125420                   | -11039623                       |         |        |          |                 |                               |      |
|   | 10/21/2022               | Taxi/Limo/Bus/Ferry | CEHE<br>DCRF<br>hearing in<br>Houston | UBER<br>TRIP                    | UBER<br>TRIP                    |         | OnePay | \$12.92  | 09.09014.522010 | UBER<br>TECHNOLOGIES,<br>INC. | 4121 |
|   | (4)                      | Allocations :       | 100.00% (S1                           | 12.92) 125420                   | -11039623                       |         |        |          |                 |                               |      |
|   | 10/20/2022               | Taxi/Limo/Bus/Ferry | CEHE<br>DCRF<br>hearing in<br>Houston | VONLANE                         | VONLANE                         |         | OnePay | \$114.00 | 09.09014.522010 | VONLANE, LLC                  | 4769 |
|   | (A)                      | Allocations :       | 100.00% (S1                           | 114.00) 12542                   | 0-11039623                      |         |        |          |                 |                               |      |
|   | 10/16/2022<br><b>H</b>   | Taxi/Limo/Bus/Ferry | CEHE<br>DCRF<br>hearing in<br>Houston | VONLANE                         |                                 |         | OnePay | \$114.00 | 09.09014.522010 | VONLANE, LLC                  | 4769 |
|   |                          |                     |                                       |                                 |                                 |         |        |          |                 |                               |      |
|   | 10/21/2022<br><b>B</b> ) | Travel Meal         | CEHE<br>DCRF<br>hearing in<br>Houston | OTTOS<br>BBQ -<br>ALLEN<br>CENT | OTTOS<br>BBQ -<br>ALLEN<br>CENT | Houston | OnePay | \$13.26  | 05.05005.522060 | DC OTTOS DT LP                | 5812 |
|   | <u></u>                  | Allocations :       | 100.00% (S1                           | 13.26) 125420                   | -11039623                       |         |        |          |                 |                               |      |
|   | 10/19/2022               | Travel Meal         | CEHE<br>DCRF<br>hearing in<br>Houston | HYATT<br>REG<br>HOUSTON<br>F&B  | HYATT<br>REG<br>HOUSTON<br>F&B  | Houston | OnePay | \$4.19   | 05.05005.522060 | 1200 LOUISIANA<br>TENANT LL   | 5812 |
|   | (E)                      | Allocations :       | 100.00% (S4                           | 1.19) 125420-1                  | 1039623                         |         |        |          |                 |                               |      |
|   | 10/18/2022               | Travel Meal         | CEHE<br>DCRF<br>hearing in<br>Houston | HYATT<br>REG<br>HOUSTON<br>F&B  | HYATT<br>REG<br>HOUSTON<br>F&B  | Houston | OnePay | \$4.19   | 05.05005.522060 | 1200 LOUISIANA<br>TENANT LL   | 5812 |
|   | ( <b>F</b>               | Allocations :       | 100.00% (S4                           | 1.19) 125420-1                  | 1039623                         |         |        |          |                 |                               |      |
|   | 10/17/2022<br><b>G</b>   | Travel Meal         | CEHE<br>DCRF<br>hearing in<br>Houston | HYATT<br>REG<br>HOUSTON<br>F&B  | HYATT<br>REG<br>HOUSTON<br>F&B  | Houston | OnePay | \$7.98   | 05.05005.522060 | 1200 LOUISIANA<br>TENANT LL   | 5812 |
|   | \ <u>-</u> _             | Allocations :       | 100.00% (S7                           | '.98) 125420-'                  | 1039623                         |         |        |          |                 |                               |      |