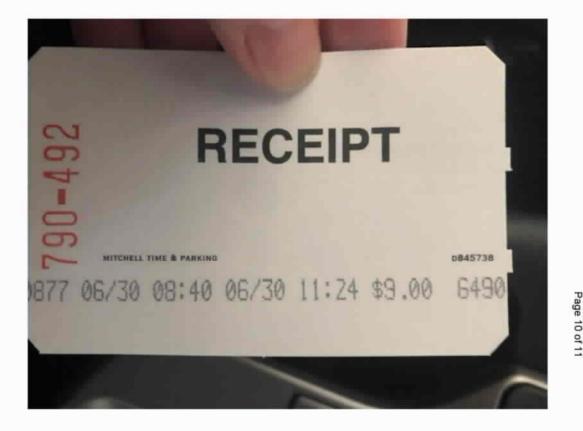

Order Number: 11039623 (LegalReg to 2022 DCRF Filing

CAP)

Approval Status : Approved

Payment Status: Extracted for Payment

Currency: US, Dollar

Submitted by Delegate: Yes

| Transaction<br>Date | Expense<br>Type    | Business<br>Purpose            | Vendor                  | Vendor<br>Name          | City   | Payment<br>Type | Amount | Account Code 1  | Merchant<br>Name                | Merchant<br>Code |
|---------------------|--------------------|--------------------------------|-------------------------|-------------------------|--------|-----------------|--------|-----------------|---------------------------------|------------------|
| 05/26/2022          | Parking &<br>Tolls | DCRF<br>Meeting -<br>P. Peters | UT<br>PARKING<br>GARAGE | UT<br>PARKING<br>GARAGE | Austin | OnePay          | \$9.00 | 01.01004.522080 | THE<br>UNIVERSITY<br>OF TEXAS S | 7523             |

Allocations: 100.00% (\$9.00) 125420-11039623

Note: The sum of allocation amounts may not exactly match the expense amount due to rounding.

| Report Total :         | \$9.00 |
|------------------------|--------|
| Total Amount Claimed : | \$9.00 |
| Amount Approved :      | \$9.00 |
| Company Disbursements  |        |

Amount Due Employee: \$0.00

Amount Due Company Card: \$9.00

Total Paid By Company: \$9.00

Amount Due Company: \$0.00