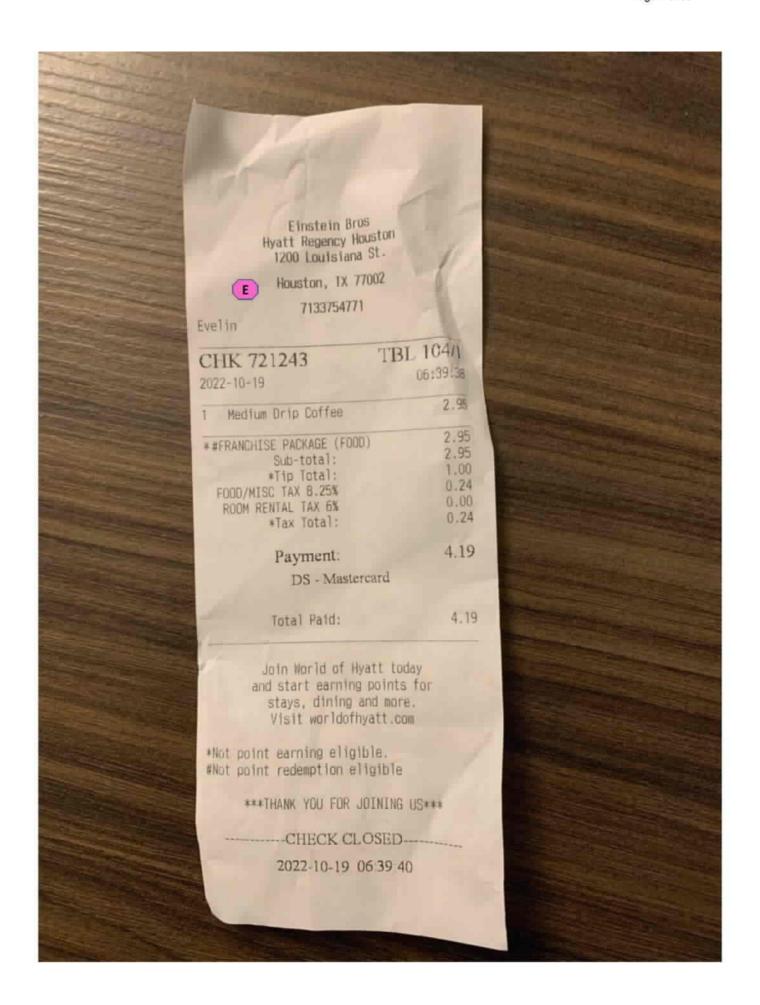

|   |                          | Allocations :       | 100.00% (S3                           | 38.83) 125420                   | -11039623                       |         |        |          |                 |                               |      |
|---|--------------------------|---------------------|---------------------------------------|---------------------------------|---------------------------------|---------|--------|----------|-----------------|-------------------------------|------|
| • | 10/17/2022               | Hotel Tax           | CEHE<br>DCRF<br>hearing in<br>Houston | HYATT<br>REGENCY<br>HOUSTON     |                                 | Houston | OnePay | \$38.83  | 03,03001.522010 |                               |      |
|   | ( <b>0</b> )             | Allocations :       | 100.00% (S3                           | 38.83) 125420                   | -11039623                       |         |        |          |                 |                               |      |
| • | 10/16/2022               | Hotel Tax           | CEHE<br>DCRF<br>hearing in<br>Houston | HYATT<br>REGENCY<br>HOUSTON     | HYATT<br>REGENCY<br>HOUSTON     | Houston | OnePay | \$38.83  | 03.03001.522010 |                               |      |
|   | ( <b>0</b> )             | Allocations:        | 100.00% (S3                           | 38.83) 125420                   | -11039623                       |         |        |          |                 |                               |      |
|   | 10/22/2022               | Taxi/Limo/Bus/Ferry | CEHE<br>DCRF<br>hearing in<br>Houston | UBER<br>TRIP                    | UBER<br>TRIP                    |         | OnePay | \$25.08  | 09.09014.522010 | UBER<br>TECHNOLOGIES,<br>INC. | 4121 |
|   | (D)                      | Allocations :       |                                       | 25.08) 125420                   | -11039623                       |         |        |          |                 |                               |      |
|   | 10/21/2022               | Taxi/Limo/Bus/Ferry | CEHE<br>DCRF<br>hearing in<br>Houston | UBER<br>TRIP                    | UBER<br>TRIP                    |         | OnePay | \$12.92  | 09.09014.522010 | UBER<br>TECHNOLOGIES,<br>INC. | 4121 |
|   | (4)                      | Allocations :       | 100.00% (S1                           | 12.92) 125420                   | -11039623                       |         |        |          |                 |                               |      |
|   | 10/20/2022               | Taxi/Limo/Bus/Ferry | CEHE<br>DCRF<br>hearing in<br>Houston | VONLANE                         | VONLANE                         |         | OnePay | \$114.00 | 09.09014.522010 | VONLANE, LLC                  | 4769 |
|   | (A)                      | Allocations :       | 100.00% (S1                           | 114.00) 12542                   | 0-11039623                      |         |        |          |                 |                               |      |
|   | 10/16/2022<br><b>H</b>   | Taxi/Limo/Bus/Ferry | CEHE<br>DCRF<br>hearing in<br>Houston | VONLANE                         |                                 |         | OnePay | \$114.00 | 09.09014.522010 | VONLANE, LLC                  | 4769 |
|   |                          |                     |                                       |                                 |                                 |         |        |          |                 |                               |      |
|   | 10/21/2022<br><b>B</b> ) | Travel Meal         | CEHE<br>DCRF<br>hearing in<br>Houston | OTTOS<br>BBQ -<br>ALLEN<br>CENT | OTTOS<br>BBQ -<br>ALLEN<br>CENT | Houston | OnePay | \$13.26  | 05.05005.522060 | DC OTTOS DT LP                | 5812 |
|   | <u></u>                  | Allocations :       | 100.00% (S1                           | 13.26) 125420                   | -11039623                       |         |        |          |                 |                               |      |
|   | 10/19/2022               | Travel Meal         | CEHE<br>DCRF<br>hearing in<br>Houston | HYATT<br>REG<br>HOUSTON<br>F&B  | HYATT<br>REG<br>HOUSTON<br>F&B  | Houston | OnePay | \$4.19   | 05.05005.522060 | 1200 LOUISIANA<br>TENANT LL   | 5812 |
|   | (E)                      | Allocations :       | 100.00% (S4                           | 1.19) 125420-1                  | 1039623                         |         |        |          |                 |                               |      |
|   | 10/18/2022               | Travel Meal         | CEHE<br>DCRF<br>hearing in<br>Houston | HYATT<br>REG<br>HOUSTON<br>F&B  | HYATT<br>REG<br>HOUSTON<br>F&B  | Houston | OnePay | \$4.19   | 05.05005.522060 | 1200 LOUISIANA<br>TENANT LL   | 5812 |
|   | ( <b>F</b>               | Allocations :       | 100.00% (S4                           | 1.19) 125420-1                  | 1039623                         |         |        |          |                 |                               |      |
|   | 10/17/2022<br><b>G</b>   | Travel Meal         | CEHE<br>DCRF<br>hearing in<br>Houston | HYATT<br>REG<br>HOUSTON<br>F&B  | HYATT<br>REG<br>HOUSTON<br>F&B  | Houston | OnePay | \$7.98   | 05.05005.522060 | 1200 LOUISIANA<br>TENANT LL   | 5812 |
|   | \ <u>-</u> _             | Allocations :       | 100.00% (S7                           | '.98) 125420-'                  | 1039623                         |         |        |          |                 |                               |      |