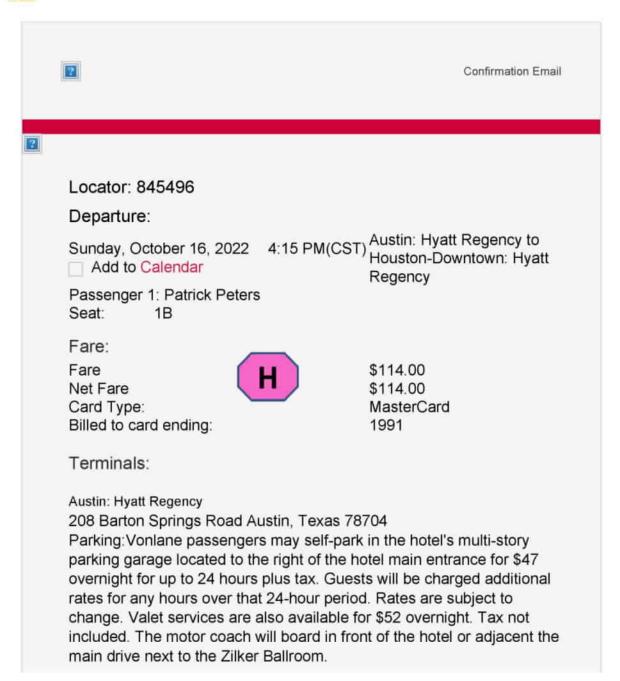

 From:
 Peters III, Patrick H

 To:
 Carlson Chang, Melodee S

Subject: FW: [External Email] Your October 21, 2022 Vonlane Confirmation Receipt

Date: Friday, October 28, 2022 3:03:50 PM

From: Vonlane <passenger.service@vonlane.com>
Sent: Thursday, October 20, 2022 12:50 PM

To: Peters III, Patrick H <patrick.peters@centerpointenergy.com>

Cc: passenger.service@vonlane.com

Subject: [External Email] Your October 21, 2022 Vonlane Confirmation Receipt

**CAUTION:** This message originated from outside CenterPoint Energy. Do not click on links, open attachments, or enter data unless you recognize the sender, were expecting the content and know it to be safe.

|   |                          | Allocations :       | 100.00% (S3                           | 38.83) 125420                   | -11039623                       |         |        |          |                 |                               |      |
|---|--------------------------|---------------------|---------------------------------------|---------------------------------|---------------------------------|---------|--------|----------|-----------------|-------------------------------|------|
| • | 10/17/2022               | Hotel Tax           | CEHE<br>DCRF<br>hearing in<br>Houston | HYATT<br>REGENCY<br>HOUSTON     |                                 | Houston | OnePay | \$38.83  | 03,03001.522010 |                               |      |
|   | ( <b>0</b> )             | Allocations :       | 100.00% (S3                           | 38.83) 125420                   | -11039623                       |         |        |          |                 |                               |      |
| • | 10/16/2022               | Hotel Tax           | CEHE<br>DCRF<br>hearing in<br>Houston | HYATT<br>REGENCY<br>HOUSTON     | HYATT<br>REGENCY<br>HOUSTON     | Houston | OnePay | \$38.83  | 03.03001.522010 |                               |      |
|   | ( <b>0</b> )             | Allocations:        | 100.00% (S3                           | 38.83) 125420                   | -11039623                       |         |        |          |                 |                               |      |
|   | 10/22/2022               | Taxi/Limo/Bus/Ferry | CEHE<br>DCRF<br>hearing in<br>Houston | UBER<br>TRIP                    | UBER<br>TRIP                    |         | OnePay | \$25.08  | 09.09014.522010 | UBER<br>TECHNOLOGIES,<br>INC. | 4121 |
|   | (D)                      | Allocations :       |                                       | 25.08) 125420                   | -11039623                       |         |        |          |                 |                               |      |
|   | 10/21/2022               | Taxi/Limo/Bus/Ferry | CEHE<br>DCRF<br>hearing in<br>Houston | UBER<br>TRIP                    | UBER<br>TRIP                    |         | OnePay | \$12.92  | 09.09014.522010 | UBER<br>TECHNOLOGIES,<br>INC. | 4121 |
|   | (4)                      | Allocations :       | 100.00% (S1                           | 12.92) 125420                   | -11039623                       |         |        |          |                 |                               |      |
|   | 10/20/2022               | Taxi/Limo/Bus/Ferry | CEHE<br>DCRF<br>hearing in<br>Houston | VONLANE                         | VONLANE                         |         | OnePay | \$114.00 | 09.09014.522010 | VONLANE, LLC                  | 4769 |
|   | (A)                      | Allocations :       | 100.00% (S1                           | 114.00) 12542                   | 0-11039623                      |         |        |          |                 |                               |      |
|   | 10/16/2022<br><b>H</b>   | Taxi/Limo/Bus/Ferry | CEHE<br>DCRF<br>hearing in<br>Houston | VONLANE                         |                                 |         | OnePay | \$114.00 | 09.09014.522010 | VONLANE, LLC                  | 4769 |
|   |                          |                     |                                       |                                 |                                 |         |        |          |                 |                               |      |
|   | 10/21/2022<br><b>B</b> ) | Travel Meal         | CEHE<br>DCRF<br>hearing in<br>Houston | OTTOS<br>BBQ -<br>ALLEN<br>CENT | OTTOS<br>BBQ -<br>ALLEN<br>CENT | Houston | OnePay | \$13.26  | 05.05005.522060 | DC OTTOS DT LP                | 5812 |
|   | <u></u>                  | Allocations :       | 100.00% (S1                           | 13.26) 125420                   | -11039623                       |         |        |          |                 |                               |      |
|   | 10/19/2022               | Travel Meal         | CEHE<br>DCRF<br>hearing in<br>Houston | HYATT<br>REG<br>HOUSTON<br>F&B  | HYATT<br>REG<br>HOUSTON<br>F&B  | Houston | OnePay | \$4.19   | 05.05005.522060 | 1200 LOUISIANA<br>TENANT LL   | 5812 |
|   | (E)                      | Allocations :       | 100.00% (S4                           | 1.19) 125420-1                  | 1039623                         |         |        |          |                 |                               |      |
|   | 10/18/2022               | Travel Meal         | CEHE<br>DCRF<br>hearing in<br>Houston | HYATT<br>REG<br>HOUSTON<br>F&B  | HYATT<br>REG<br>HOUSTON<br>F&B  | Houston | OnePay | \$4.19   | 05.05005.522060 | 1200 LOUISIANA<br>TENANT LL   | 5812 |
|   | ( <b>F</b>               | Allocations :       | 100.00% (S4                           | 1.19) 125420-1                  | 1039623                         |         |        |          |                 |                               |      |
|   | 10/17/2022<br><b>G</b>   | Travel Meal         | CEHE<br>DCRF<br>hearing in<br>Houston | HYATT<br>REG<br>HOUSTON<br>F&B  | HYATT<br>REG<br>HOUSTON<br>F&B  | Houston | OnePay | \$7.98   | 05.05005.522060 | 1200 LOUISIANA<br>TENANT LL   | 5812 |
|   | \ <u>-</u> _             | Allocations :       | 100.00% (S7                           | '.98) 125420-'                  | 1039623                         |         |        |          |                 |                               |      |