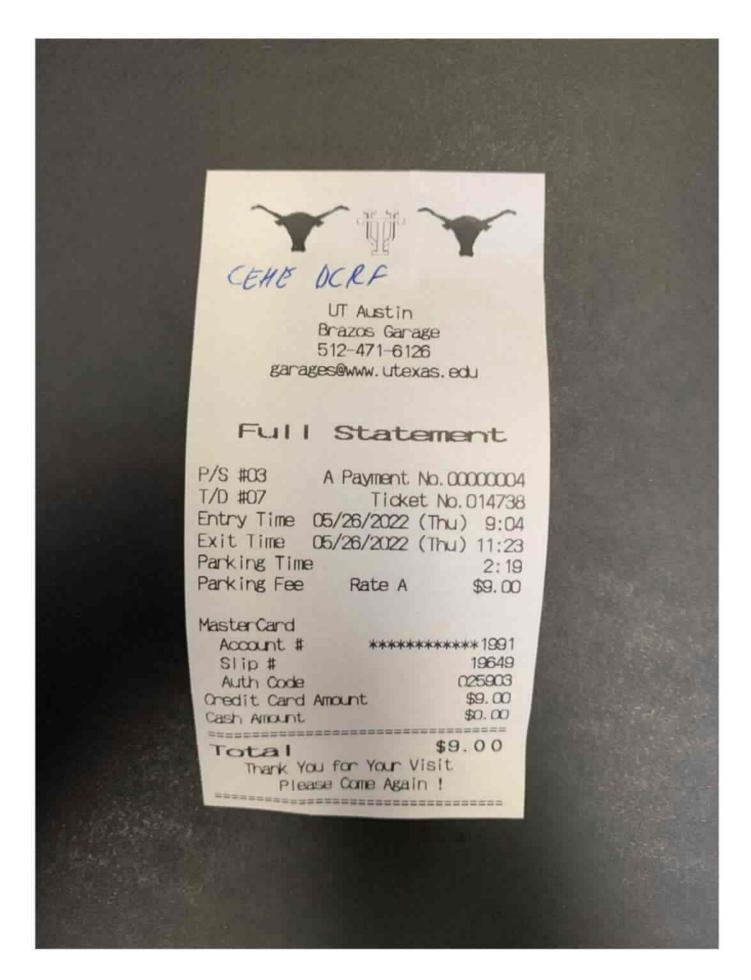

Order Number: 11039623 (LegalReg to 2022 DCRF Filing

CAP)

Approval Status : Approved

Payment Status: Extracted for Payment

Currency: US, Dollar

Submitted by Delegate: Yes

| Transaction<br>Date | Expense<br>Type    | Business<br>Purpose            | Vendor                  | Vendor<br>Name          | City   | Payment<br>Type | Amount | Account Code 1  | Merchant<br>Name                | Merchant<br>Code |
|---------------------|--------------------|--------------------------------|-------------------------|-------------------------|--------|-----------------|--------|-----------------|---------------------------------|------------------|
| 05/26/2022          | Parking &<br>Tolls | DCRF<br>Meeting -<br>P. Peters | UT<br>PARKING<br>GARAGE | UT<br>PARKING<br>GARAGE | Austin | OnePay          | \$9.00 | 01.01004.522080 | THE<br>UNIVERSITY<br>OF TEXAS S | 7523             |

Allocations: 100.00% (\$9.00) 125420-11039623

Note: The sum of allocation amounts may not exactly match the expense amount due to rounding.

| Report Total :         | \$9.00 |
|------------------------|--------|
| Total Amount Claimed : | \$9.00 |
| Amount Approved :      | \$9.00 |
| Company Disbursements  |        |