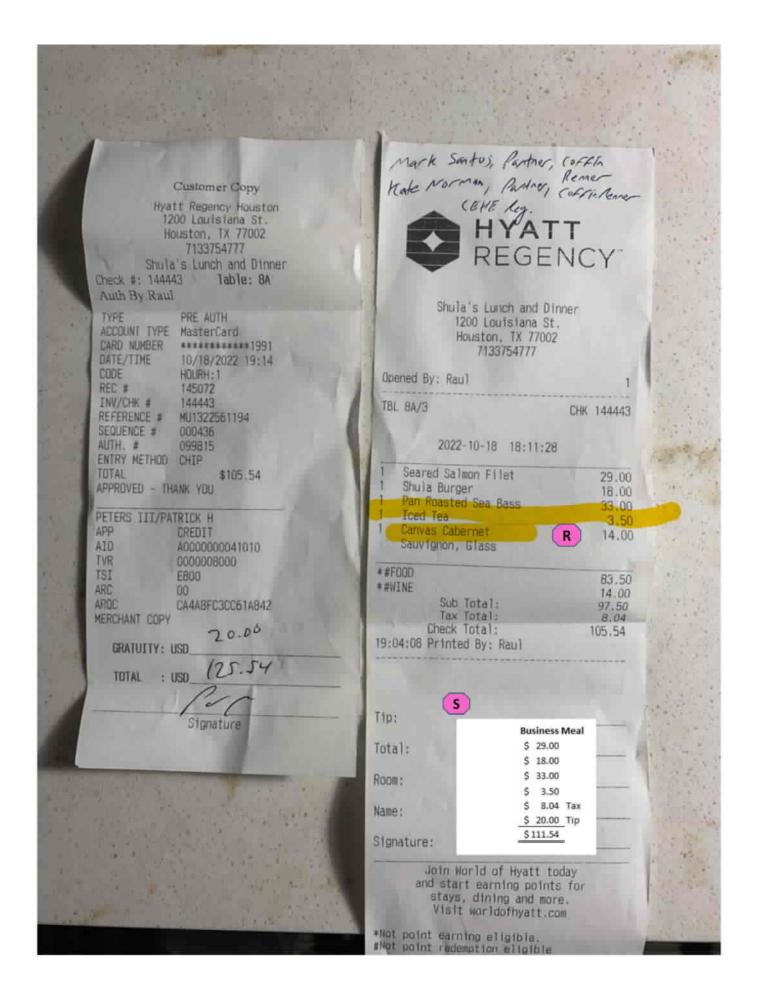

Approval Status : Approved

Payment Status: Extracted for Payment

Currency: US, Dollar Submitted by Delegate: Yes

| Transaction<br>Date | Expense Type                                        | Business<br>Purpose                   | Vendor                                            | Vendor<br>Name                 | City    | Payment<br>Type | Amount   | Account Code 1  | Merchant Name               | Merchant<br>Code |
|---------------------|-----------------------------------------------------|---------------------------------------|---------------------------------------------------|--------------------------------|---------|-----------------|----------|-----------------|-----------------------------|------------------|
| 07/06/2022          | Airfare - Including<br>Change Fees, Baggage<br>Fees | CEHE<br>DCRF<br>hearing in<br>Houston | Delta                                             | Delta                          | Atlanta | OnePay          | \$417.21 | 02.02000.522010 | DELTA AIRLINES<br>INC       | 3058             |
|                     | Allocations :                                       | 100.00% (\$4                          | 17.21) 12542                                      | 0-11039623                     |         |                 |          |                 |                             |                  |
| 10/18/2022          | Business Meal                                       | CEHE<br>DCRF<br>hearing in<br>Houston | HYATT<br>REG<br>HOUSTON<br>F&B                    | HYATT<br>REG<br>HOUSTON<br>F&B | Houston | OnePay          | \$125.54 |                 | 1200 LOUISIANA<br>TENANT LL | 5812             |
|                     | Attendees :                                         | Norman, Kat<br>Guest                  | ck, *Employee<br>e, Partner, Co<br>k, Partner, Co | offin Renner, E                |         |                 |          |                 |                             |                  |
|                     | Number of Attendees :                               | 3                                     |                                                   |                                |         |                 |          |                 |                             |                  |

HYATT HYATT DORF REG REG Alcohol

Houston OnePay S14.00 05.05009.522060 hearing in HOUSTON HOUSTON

Houston F&B

Allocations: 100.00% (\$14.00) 125420-11039623

Attendees: Peters, Patrick, \*Employee Norman, Kate, Partner, Coffin Renner, Business

F&B

Guest Santos, Mark, Partner, Coffin Renner, Business

Guest

Number of Attendees: 3

CEHE HYATT HYATT DCRF REG 10/18/2022 Business Meal

REG HOUSTON Houston OnePay S111.54 05.05000.522060 hearing in Houston HOUSTON F&B

10/18/2022

R

100.00% (\$111.54) 125420-11039623 Allocations:

Attendees:

Peters, Patrick, \*Employee Norman, Kate, Partner, Coffin Renner, Business

Santos, Mark, Partner, Coffin Renner, Business Guest

|   |                        |                            | Guest                                 |                                                 |                             |         |        |          |                 |                             |      |
|---|------------------------|----------------------------|---------------------------------------|-------------------------------------------------|-----------------------------|---------|--------|----------|-----------------|-----------------------------|------|
|   |                        | Number of Attendees :      | 3                                     |                                                 |                             |         |        |          |                 |                             |      |
|   | 10/21/2022             | Hotel - Overnight<br>Rooms | CEHE<br>DCRF<br>hearing in<br>Houston | Hotel Zaza                                      | Hotel Zaza                  |         | Cash   | \$355.39 |                 |                             |      |
|   |                        | Comment :                  | Inadvertently                         | ng, Melodee S<br>charged pers<br>not included i | ional credit ca             | rd.     |        |          |                 |                             |      |
| • | 10/20/2022             | Hotel - Overnight<br>Rooms | CEHE<br>DCRF<br>hearing in<br>Houston | Hotel Zaza                                      | Hotel Zaza                  |         | Cash   | \$300.00 | 03.03001.522010 |                             |      |
|   |                        | Allocations:               | 100.00% (\$3                          | 00.00) 125420                                   | 0-11039623                  |         |        |          |                 |                             |      |
| • | 10/20/2022             | Hotel Tax                  | CEHE<br>DCRF<br>hearing in<br>Houston | Hotel Zaza                                      |                             |         | Cash   | \$55,39  | 03.03001.522010 |                             |      |
|   |                        | Allocations :              | 100.00% (\$5                          | 5.39) 125420-                                   | -11039623                   |         |        |          |                 |                             |      |
|   | 10/20/2022             | Hotel - Overnight<br>Rooms | CEHE<br>DCRF<br>hearing in<br>Houston | HYATT<br>REGENCY<br>HOUSTON                     | HYATT<br>REGENCY<br>HOUSTON | Houston | OnePay | \$705.83 |                 | 1200 LOUISIANA<br>TENANT LL | 3640 |
| • | 10/19/2022             | Hotel - Overnight<br>Rooms | CEHE<br>DCRF<br>hearing in<br>Houston | HYATT<br>REGENCY<br>HOUSTON                     | HYATT<br>REGENCY<br>HOUSTON | Houston | ОпеРау | \$599.00 | 03.03001.522010 |                             |      |
|   | (1)                    | Allocations :              | 100.00% (\$5                          | 99.00) 12542(                                   | 0-11039623                  |         |        |          |                 |                             |      |
| • | 10/19/2022             | Hotel Tax                  | CEHE<br>DCRF<br>hearing in<br>Houston | HYATT<br>REGENCY<br>HOUSTON                     | HYATT<br>REGENCY<br>HOUSTON | Houston | ОпеРау | \$106.83 | 03.03001.522010 |                             |      |
|   | · · · · ·              | Allocations:               | 100.00% (\$1                          | 06.83) 125420                                   | 0-11039623                  |         |        |          |                 |                             |      |
|   | 10/19/2022             | Hotel - Overnight<br>Rooms | CEHE<br>DCRF<br>hearing in<br>Houston | HYATT<br>REGENCY<br>HOUSTON                     | HYATT<br>REGENCY<br>HOUSTON | Houston | ОпеРау | \$713.49 |                 | 1200 LOUISIANA<br>TENANT LL | 3640 |
| • | 10/18/2022             | Hotel - Overnight<br>Rooms | CEHE<br>DCRF<br>hearing in<br>Houston | HYATT<br>REGENCY<br>HOUSTON                     | HYATT<br>REGENCY<br>HOUSTON | Houston | OnePay | \$199.00 | 03.03001.522010 |                             |      |
|   |                        | Allocations :              | 100.00% (\$1                          | 99.00) 125420                                   | 0-11039623                  |         |        |          |                 |                             |      |
| • | 10/17/2022             | Hotel - Overnight<br>Rooms | CEHE<br>DCRF<br>hearing in<br>Houston | HYATT<br>REGENCY<br>HOUSTON                     |                             | Houston | OnePay | \$199.00 | 03.03001.522010 |                             |      |
|   | (N)                    | Allocations :              | 100.00% (\$1                          | 99.00) 125420                                   | 0-11039623                  |         |        |          |                 |                             |      |
| • | 10/16/2022<br><b>P</b> | Hotel - Overnight<br>Rooms | CEHE<br>DCRF<br>hearing in<br>Houston | HYATT<br>REGENCY<br>HOUSTON                     |                             | Houston | ОпеРау | \$199.00 | 03.03001.522010 |                             |      |
|   | `                      | Allocations :              | 100.00% (\$1                          | 99.00) 12542(                                   | 0-11039623                  |         |        |          |                 |                             |      |
| • | 10/18/2022             | Hogtel Tax                 | CEHE<br>DCRF<br>hearing in<br>Houston | HYATT<br>REGENCY<br>HOUSTON                     | HYATT<br>REGENCY<br>HOUSTON | Houston | ОпеРау | \$38.63  | 03.03001.522010 |                             |      |