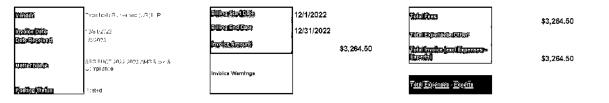

#### SERVICE THRU: 10/31/2022

SERVICE DESCRIPTION: A13678.101 2022 DEMOLITION STUDY

| Description   | Bill Hours | Amount To Bill |
|---------------|------------|----------------|
| Labor         | 42.0       | \$10,212.00    |
| LABOR Total   | 42.0       | \$10,212.00    |
| TOTAL INVOICE | 42.0       | \$10,212.00    |