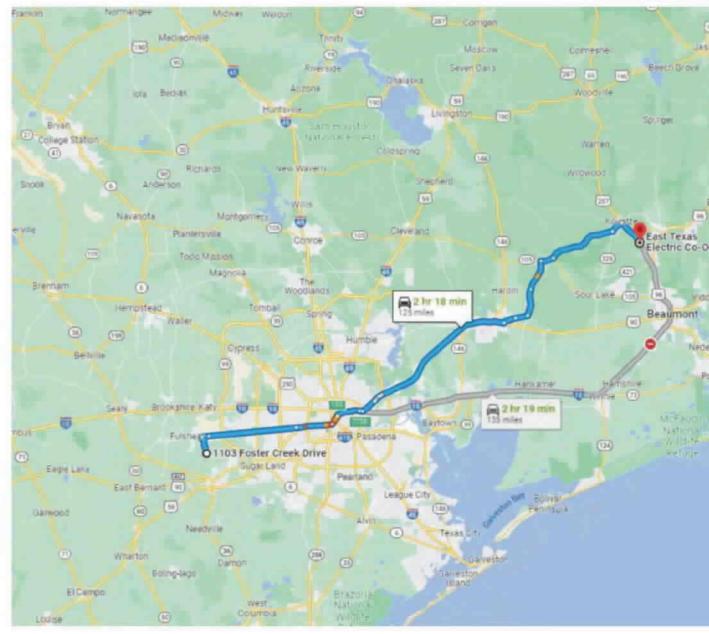

1

Sargent & Lundy, LLC Travel Expenses

2

|                                                   | Report Run On: Jul                   |
|---------------------------------------------------|--------------------------------------|
| Tracking Number: ER00045528                       | Title: Visit to Entergy Peaker plant |
| Employee Name: Jose Gutierrez                     | Employee Number: 0S8333              |
| Start Date Miles Rate Mileage Destination         |                                      |
| Mar 8, 2022 250 0.585 146.25 1103 Foster Creek Dr |                                      |
| Amusered but Niek Obselene                        |                                      |

Approved by: Nick Circolone

Documents Notes: Met with Asset Manager & Field Supervisor during walkdown of the existing plant as part of the Demolition Study.