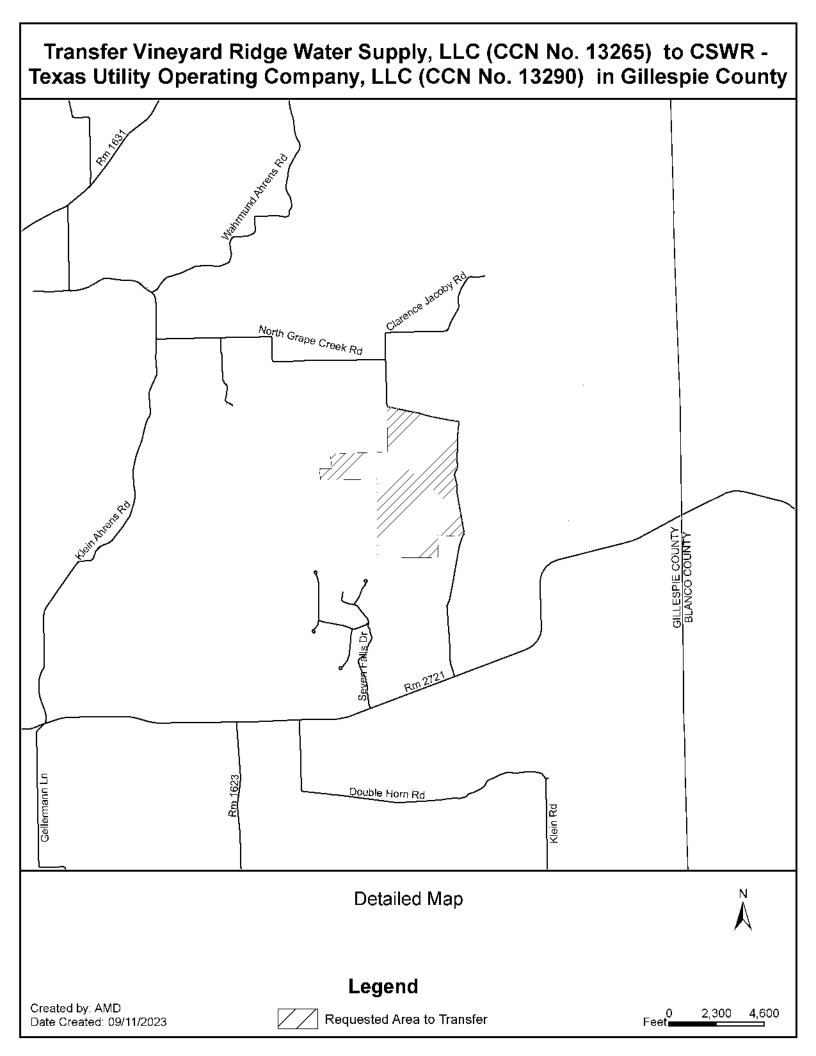

. Russell Mitten General Counsel Central States Water Resources, Inc. 1630 Des Peres Rd., Suite 140 Des Peres, Missouri 63131 (314) 380-8595 (314) 763-4743 (fax)

Veelne & Finke

Evan D. Johnson

State Bar No. 24065498

Sidne E. Finke

State Bar No. 24131870

Coffin Renner LLP

1011 W. 31st Street

Austin, Texas 78705

(512) 879-0900

(512) 879-0912 (fax)

evan.johnson@crtxlaw.com

sidne.finke@crtxlaw.com

### **CERTIFICATE OF SERVICE**

I hereby certify that on this 13<sup>th</sup> day of September 2023, a true and correct copy of the foregoing document was served on all parties of record via electronic mail in accordance with the Second Order Suspending Rules issued in Project No. 50664.

Sielne & Finke
Sidne E. Finke

# **Supplemental Attachment L**



## **Supplemental Attachment M**