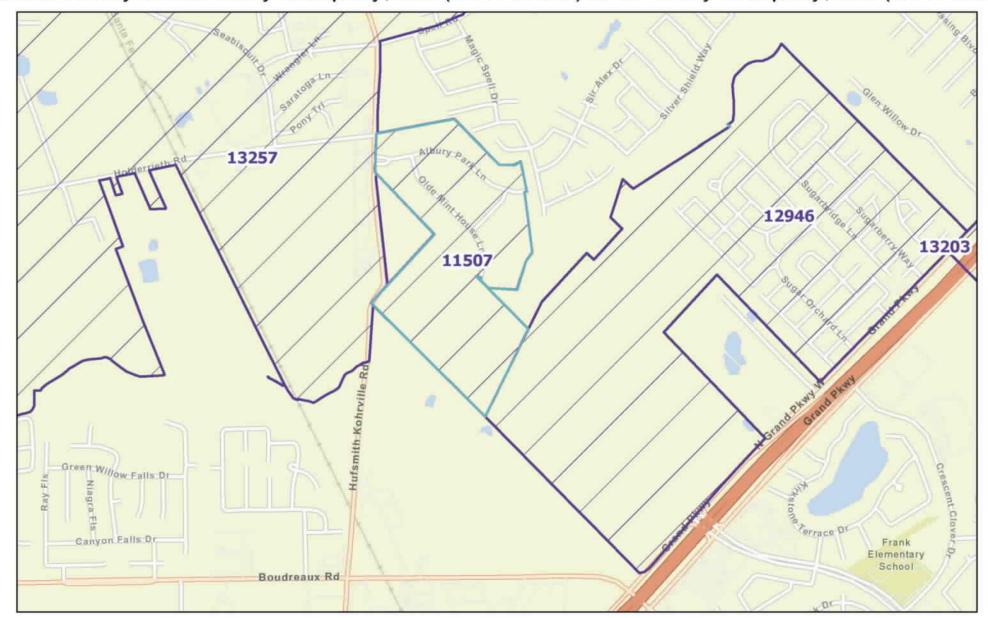

Transfer Albury Manor Utility Company, Inc. (CCN 11507) to SP Utility Company, Inc. (CCN 12978)

8/21/2023, 4:47:58 PM

Water CCN Service Areas

0.35 Esri Community Maps Contributors, Baylor University, City of Houston, HPB, Montgomery County, TX GIS Office, Texas Parks & Wildlife, CONANP, Esri,

0.2

0.1

0.17

0

1:16,277

0.4 mi

0.7 km

Transfer Albury Manor Utility Company, Inc. (CCN 11507) to SP Utility Company, Inc. (CCN 12978)