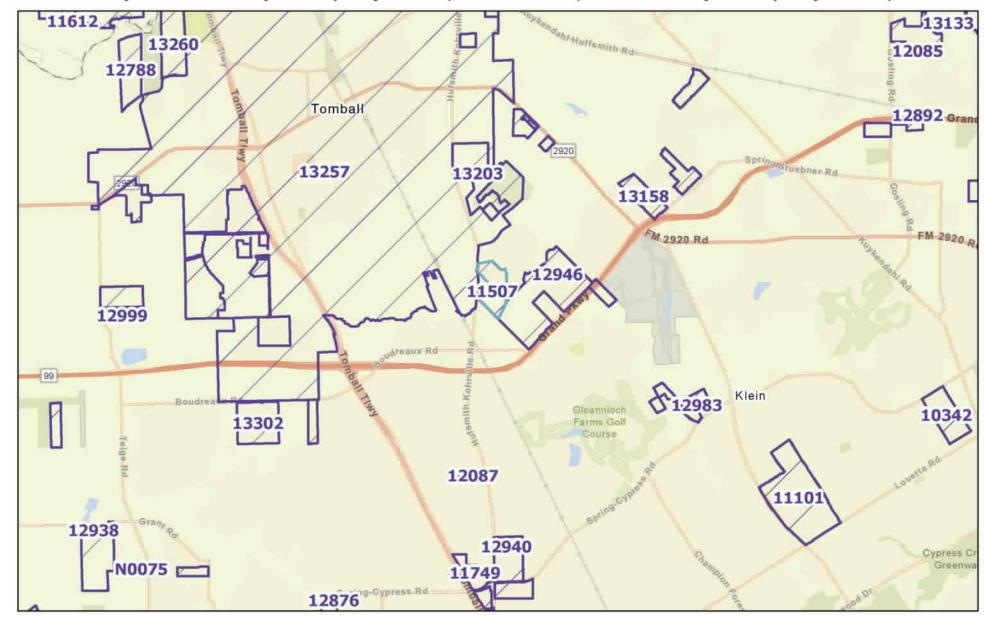

8/21/2023, 4:52:56 PM

Water CCN Service Areas

 $\begin{array}{c}
 0 & 0.5 & 1 & 2 \text{ mi} \\
 0 & 1 & 2 & 4 \text{ km} \\
 Bade University. City of Houston HPB. Montagenery County, TX GIS Office.$ 

1:83,689

Baylor University, City of Houston, HPB, Montgomery County, TX GIS Office, Texas Parks & Wildlife, CONANP, Esri, HERE, Garmin, SafeGraph.