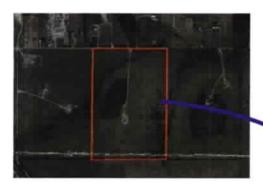

#### Please check one of the following:

| throi | ugh the middle of our property from North to South located off of CR 4840 in Haslet, TX.                                     |
|-------|------------------------------------------------------------------------------------------------------------------------------|
| See   | attached marked up maps indicating where the proposed U2 line would bisect and cross                                         |
|       | Other. Please describe and provide comments. You may attach a separate page, if necessary.                                   |
|       | One or more of the utility's proposed routes would cross my property.                                                        |
|       | I own property with a habitable structure located near one or more of the utility's proposed routes for a transmission line. |
|       |                                                                                                                              |

# Supplemental Information

59.73 Acres Plot owned by Vested Rock Ventures Ltd. Managed by Gage Harris

Located on CR 4840, Haslet, TX 76052

The proposed U2 Line running through the middle of the property from North to South and would greatly reduce our property value and likley negate any eventual developental use.