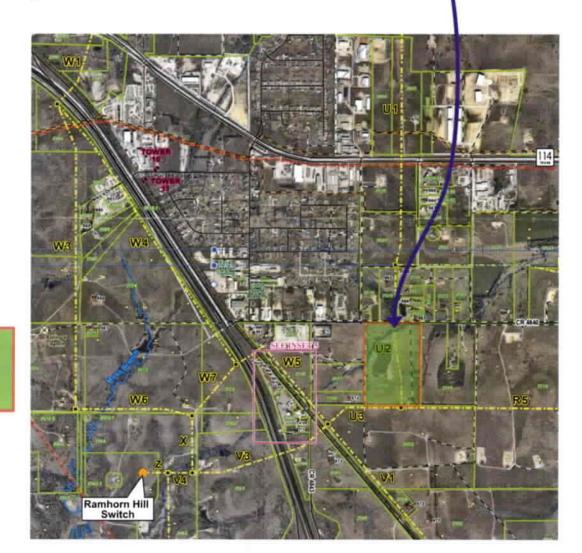

# Supplemental Information

59.73 Acres Plot owned by Vested Rock Ventures Ltd. Managed by Gage Harris

Located on CR 4840, Haslet, TX 76052

The proposed U2 Line running through the middle of the property from North to South and would greatly reduce our property value and likley negate any eventual developental use.

# Legend

Vested Rock Ventures Ltd Property Location on the shown ONCOR Map from Appendix H

PUC Docket No. 55067 NATURAL GAS MATURAL PS T5 **S3** FIGURE 6 **S1** 05 DETAILED ROUTE DESCRIPTION MAP ELIZABETH W1 RAMHORN HILL SWITCH --DUNHAM SWITCH 114 345 kV TRANSMISSION LINE PROJECT NATURAL GAS (3) NATURAL GAS (5) **LEGEND** NATURAL GAS (2) P1 DUNHAM SWITCH RAMHORN HILL SWITCH STUDY AREA BOUNDARY NATURAL GAS NATURAL GAS NODES BETWEEN ADJACENT COUNTY ROAD 4840 W3 ELIZABETH CREEK ROUTE LINKS NATURAL GAS (2) ALTERNATIVE ROUTE LINK 0 NATURAL GAS EXISTING TRANSMISSION M4 COUNTY ROAD 4840 NATURAL GAS (2) PIPELINE PUC Docket ROADWAY NATURAL GAS XX RAILROAD W6 R5 NATURAL GAS STREAM - V2 Line shown RAMHORN Z on VRV Propert HILL MAP EXTENT SWITCH R3 COUNTY ROAD 4843 M3 NATURAL GAS (3) NATURAL GAS NATURAL GAS NATURAL GAS R3 4,000 **M3** SOURCE: TEXAS NATURAL RESOURCES INFORMATION SYSTEM (TNRIS), 2023 ONCOR