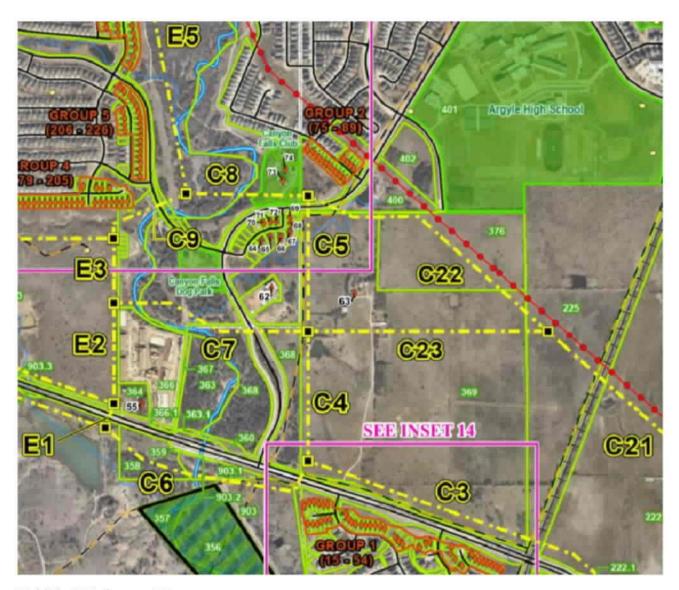

of C8. This location includes the primary amenity center, pool, and public park with trails that are used heavily by Northlake, Argyle, and Flower Mound residents.



Exhibit 3 (Locations 64 through 72): Distance is 191.60 feet from the approximate location of E5 for residential property.



Exhibit 4 (Location 62): Distance is 245.41 feet from the approximate location of E5 and C23 and is located in close proximity of the community preschool, Kiddie Academy.



Exhibit 5 (Location 62): Distance is 364.83 feet from the approximate location of C7 of the community preschool (Kiddie Academy).



Exhibit 6 (Canyon Falls Park and nature trails): Distance is 521 feet from the approximate location of C7 and is located in close proximity to community walking trails, community hub, and dog park.



Exhibit 7: Reference Map