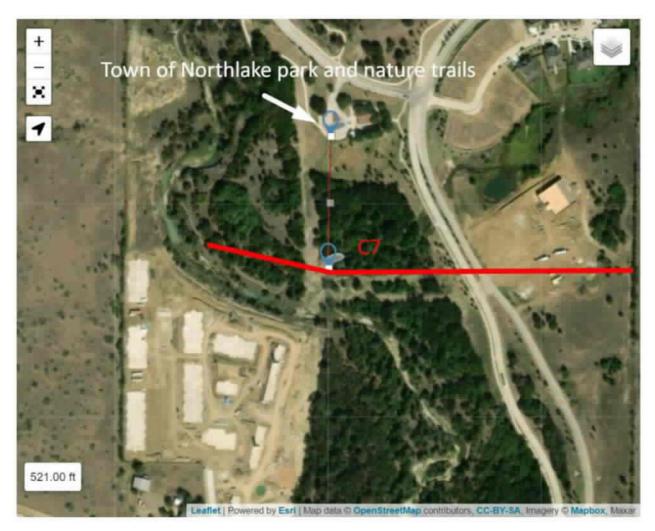

Exhibit 5) Location 62 (Preschool Kiddie Academy) and the approximate location to C7. With map.

Exhibit 6) Canyon Falls Park and nature trails and the approximate location to C7. With map.

Exhibit 7) Reference Map of Line selection.

Exhibit 5 (Location 62): Distance is 364.83 feet from the approximate location of C7 of the community preschool (Kiddie Academy).

Exhibit 6 (Canyon Falls Park and nature trails): Distance is 521 feet from the approximate location of C7 and is located in close proximity to community walking trails, community hub, and dog park.