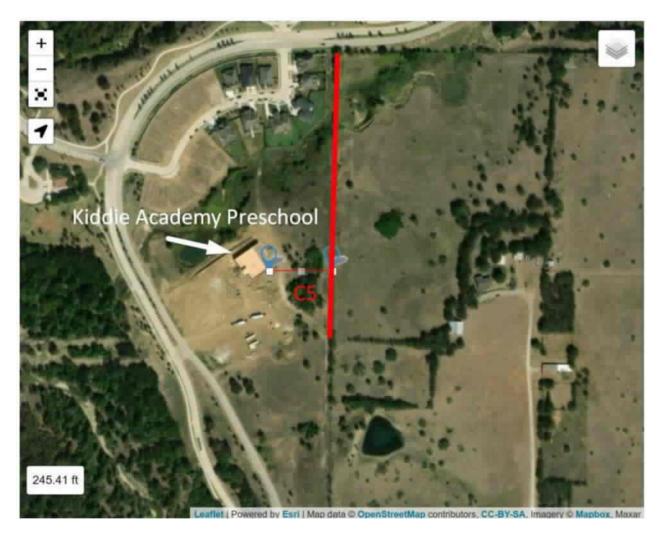

Exhibit 3) Locations 64 through 72 (Canyon Falls residents) and their approximate location to Line C5. With map.

Exhibit 4) Location 62 (Preschool Kiddie Academy) and the approximate location to C5. With map.

Exhibit 3 (Locations 64 through 72): Distance is 191.60 feet from the approximate location of E5 for residential property.

Exhibit 4 (Location 62): Distance is 245.41 feet from the approximate location of E5 and C23 and is located in close proximity of the community preschool, Kiddie Academy.