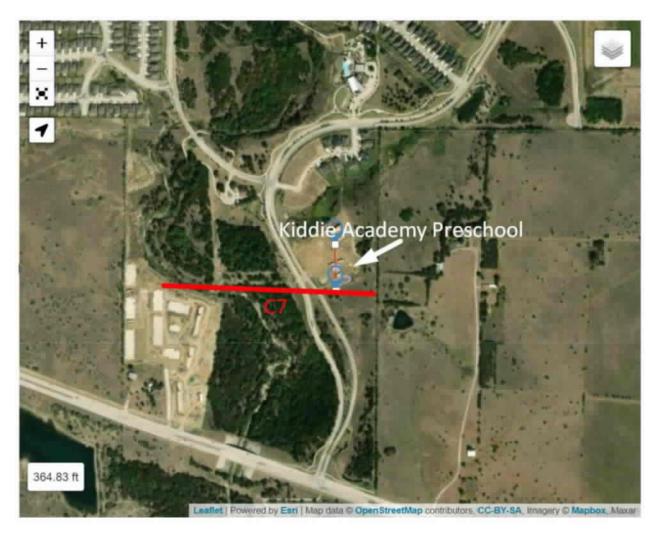

Exhibit 5) Location 62 (Preschool Kiddie Academy) and the approximate location to C7. With map.

Exhibit 6) Canyon Falls Park and nature trails and the approximate location to C7. With map.

Exhibit 7) Reference Map of Line selection.

Exhibit 5 (Location 62): Distance is 364.83 feet from the approximate location of C7 of the community preschool (Kiddie Academy).

Exhibit 6 (Canyon Falls Park and nature trails): Distance is 521 feet from the approximate location of C7 and is located in close proximity to community walking trails, community hub, and dog park.