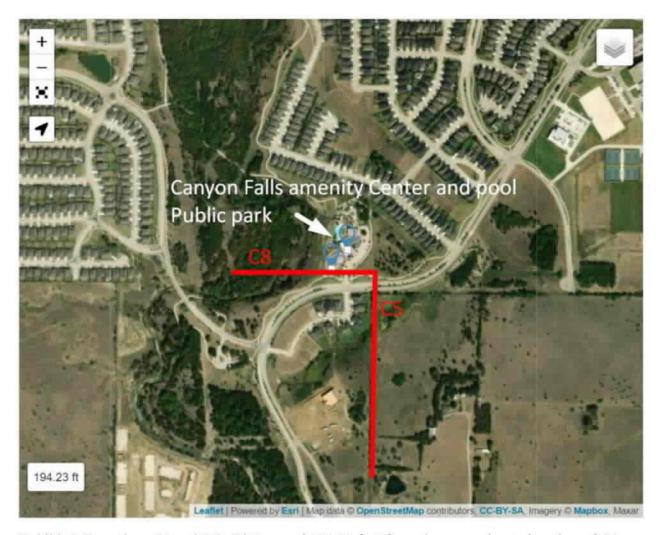

## LIST OF EXHIBITS

Exhibit 1) Locations 73 and 74 (Canyon Falls amenity center, pool, and public park) and their approximate location to Lines C5 and C22 as well as the connecting node. With map.

Exhibit 2) Locations 73 and 74 74 (Canyon Falls amenity center, pool, and public park) and their approximate location to Line C8. With map.

Exhibit 2 (Locations 73 and 74): Distance of 194.23 feet from the approximate location of C8. This location includes the primary amenity center, pool, and public park with trails that are used heavily by Northlake, Argyle, and Flower Mound residents.