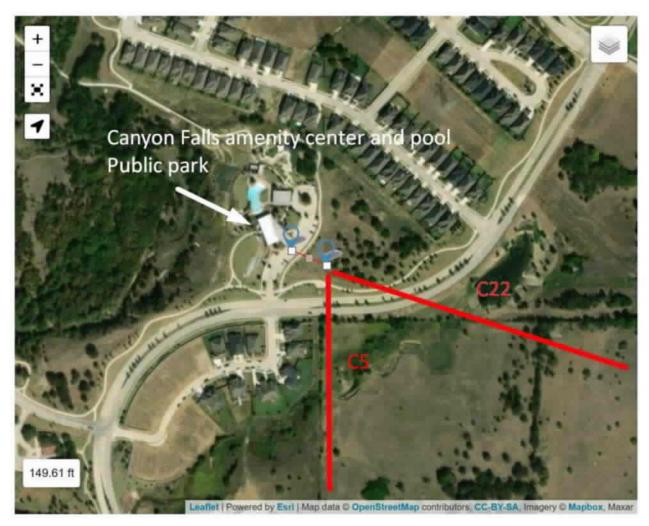

## LIST OF EXHIBITS

Exhibit 1) Locations 73 and 74 (Canyon Falls amenity center, pool, and public park) and their approximate location to Lines C5 and C22 as well as the connecting node. With map.

Exhibit 2) Locations 73 and 74 74 (Canyon Falls amenity center, pool, and public park) and their approximate location to Line C8. With map.

Exhibit 1 (Locations 73 and 74): Distance of 149.61 feet from the approximate location of C22 and C5 connection. This location includes the primary amenity center, pool, and public park with trails that are used heavily by Northlake, Argyle, and Flower Mound residents.