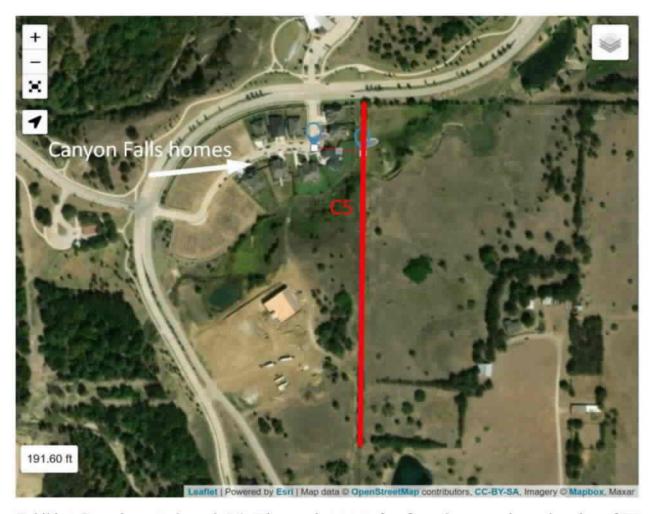

Exhibit 3) Locations 64 through 72 (Canyon Falls residents) and their approximate location to Line C5. With map.

Exhibit 4) Location 62 (Preschool Kiddie Academy) and the approximate location to C5. With map.

Exhibit 3 (Locations 64 through 72): Distance is 191.60 feet from the approximate location of E5 for residential property.

Exhibit 4 (Location 62): Distance is 245.41 feet from the approximate location of E5 and C23 and is located in close proximity of the community preschool, Kiddie Academy.