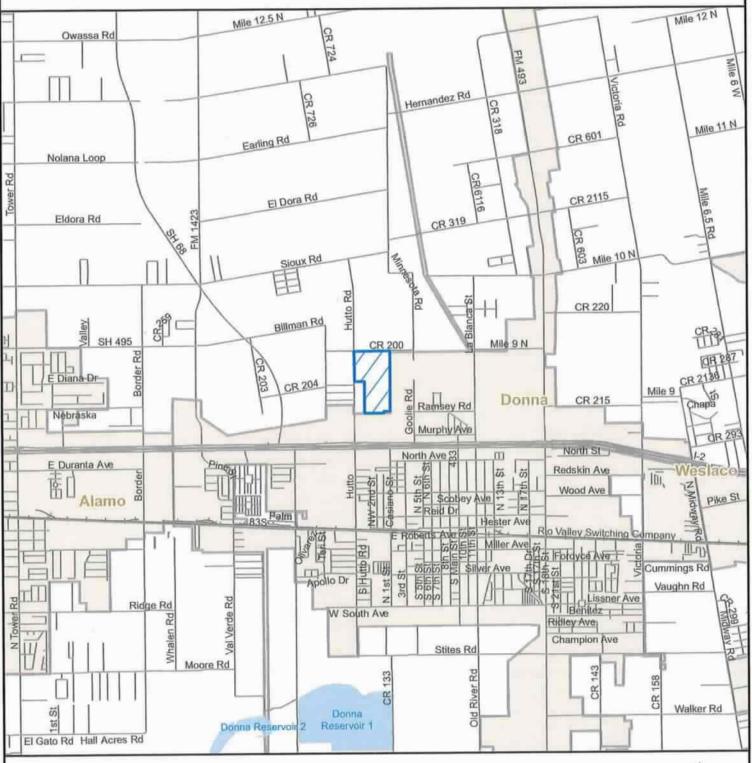

The requested area includes 325 customer connections, is located approximately 1.2 mile(s) northwest of downtown Donna, Texas, and is generally bounded on the north by County Road 200; on the east by Goolie Road; on the south by Interstate Highway 2; and on the west by Hutto Road.

The requested area includes approximately 81 acres of uncertificated area.

The application proposes the addition of approximately 81 acres to CCN No. 20825.

### See enclosed maps showing the requested area.

Persons who wish to intervene in the proceeding or comment upon action sought should contact the Public Utility Commission, P.O. Box 13326, Austin, Texas 78711-3326, or call the Public Utility Commission at (512) 936-7120 or (888) 782-8477. Hearing- and speech-impaired individuals with text telephones (TTY) may contact the commission at (512) 936-7136. The deadline for intervention in the proceeding is (30 days from the mailing or publication of notice, whichever occurs later, unless otherwise provided by the presiding officer). You must send a letter requesting intervention to the commission which is received by that date. The letter must include the person's name, address, email address and fax number if applicable.

### Amend City of Donna (CCN No. 20825) in Hidalgo County Mile 12.5 N Mile 12 N Owassa Rd Hernandez Rd Mile 11 N CR 601 Earling Rd Nolana Loop El Dora Rd CR 2115 889 THS FM 1423 Eldora Rd CR 319 CR 220 Billman Rd SH 495 CR 200 Mile 9 N CR 204 Ramsey Rd Donn CR 215 Nébraska Murphy Ave North St E Duranta Ave Redskin Ave In. Wood Ave Alamo Pike St z-83S Palm Cummings Rd SHutto Apollo Dr Vaughn Rd Lissner Ave Ridge Rd W South Ave Rd Ridley Ave Champion Ave Stites Rd Moore Rd River Rd Walker Rd is Donna Donna Reservoir 2 Reservoir 1 El Gato Rd Hall Acres Rd **General Location Map** Legend Created by: M. Heller 2,000 4,000 Requested Area to Amend (Add) Date Created: 7/19/2023