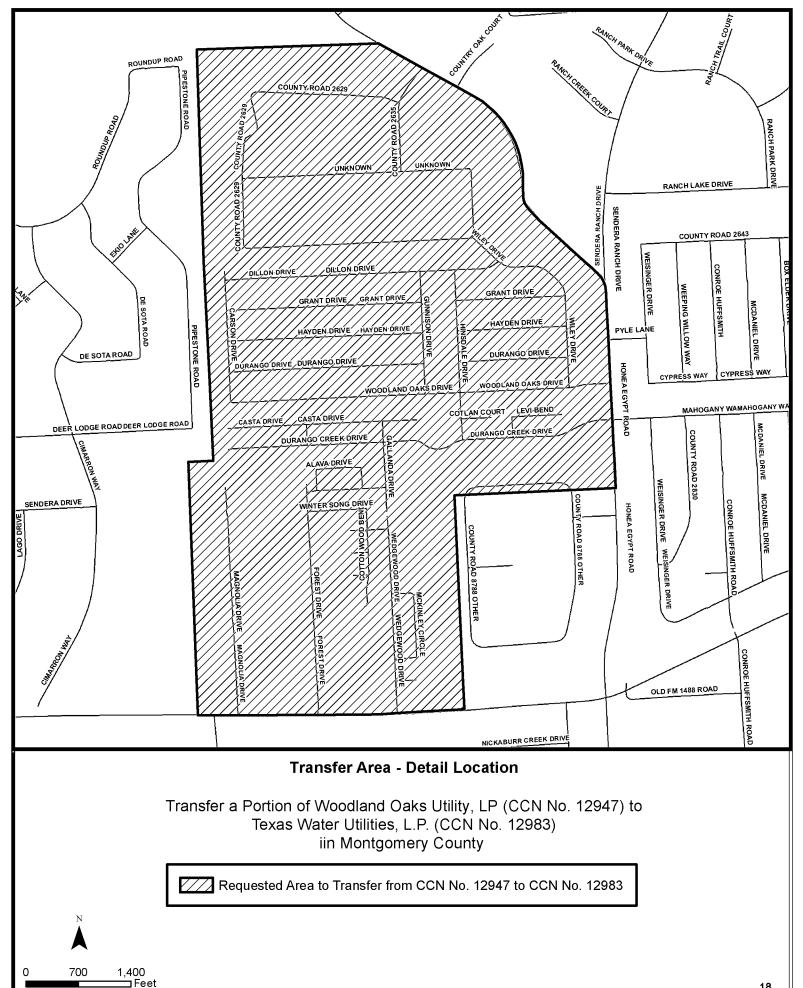

#### I. Request for Name Change

Woodland Oaks is a Class B public utility providing water and wastewater utility service under Certificate of Convenience and Necessity Nos. 12947 and 20880, respectively. On September 28, 2009, Woodland Oaks Utility, LP was formed through a certificate of conversion issued by the Texas Secretary of State (provided as Attachment 1). The name of the converting entity was Woodland Oaks Utility Company, Inc. The Texas Secretary of State shows that Woodland Oaks is an active utility and had a recent public information report issued on April 22, 2022 (provided as Attachments 2 and 3). To notify customers and the public of the name change, Woodland Oaks requests that notice be published in the *Texas Register*, and has attached a copy of the proposed *Texas Register* Notice (provided as Attachment 4).

Docket Style and Number: Application of Texas Water Utilities, L.P. and Woodland Oaks Utility, LP for Sale Transfer, or Merger of Facilities and Certificate Rights in Montgomery County, Docket Number 54546.

The Application: Woodland Oaks Utility, LP requests to change the name on its CCN Nos. 12947 and 20880 from Woodland Oaks Utility Company, Inc. to Woodland Oaks Utility, LP.

Persons wishing to intervene or comment on the action sought should contact the commission by mail at P.O. Box 13326, Austin, Texas 78711-3326, or by phone at (512) 936-7120 or toll-free at (888) 782-8477. The deadline for intervention in this proceeding is 30 days after this notice. Hearing and speech-impaired individuals with text telephone (TTY) may contact the commission through Relay Texas by dialing 7-1-1. All comments should reference Docket Number 54546.