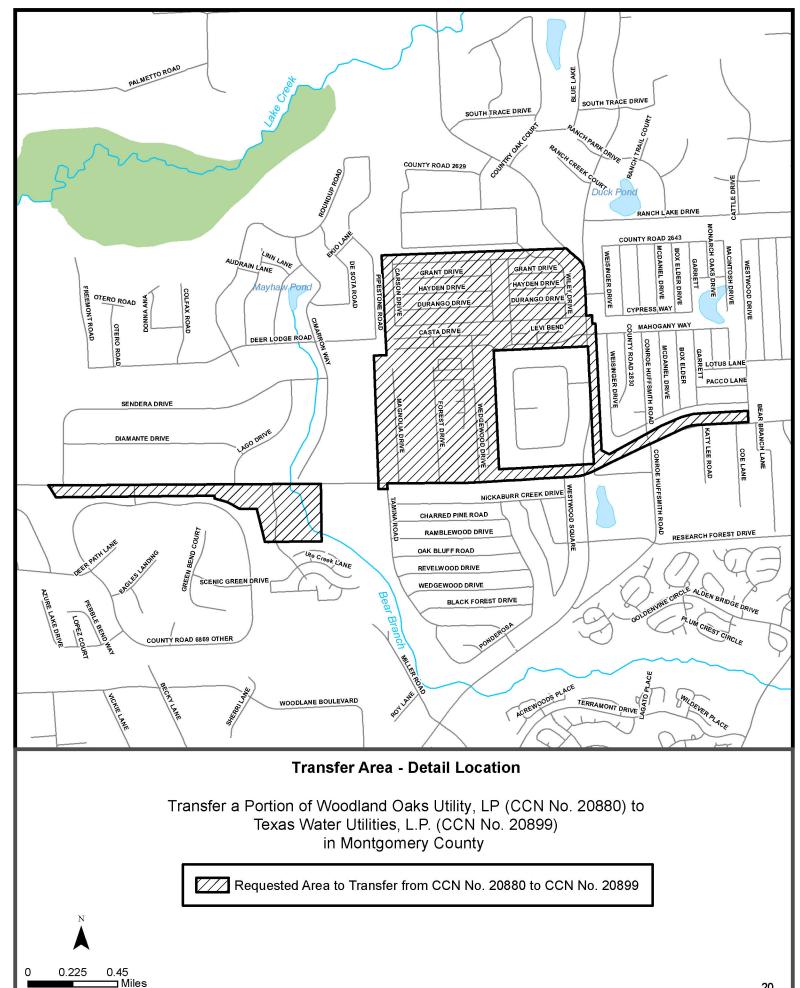

#### I. Request for Name Change

Woodland Oaks is a Class B public utility providing water and wastewater utility service under Certificate of Convenience and Necessity Nos. 12947 and 20880, respectively. On September 28, 2009, Woodland Oaks Utility, LP was formed through a certificate of conversion issued by the Texas Secretary of State (provided as Attachment 1). The name of the converting entity was Woodland Oaks Utility Company, Inc. The Texas Secretary of State shows that Woodland Oaks is an active utility and had a recent public information report issued on April 22, 2022 (provided as Attachments 2 and 3). To notify customers and the public of the name change, Woodland Oaks requests that notice be published in the *Texas Register*, and has attached a copy of the proposed *Texas Register* Notice (provided as Attachment 4).

Docket Style and Number: Application of Texas Water Utilities, L.P. and Woodland Oaks Utility, LP for Sale Transfer, or Merger of Facilities and Certificate Rights in Montgomery County, Docket Number 54546.

The Application: Woodland Oaks Utility, LP requests to change the name on its CCN Nos. 12947 and 20880 from Woodland Oaks Utility Company, Inc. to Woodland Oaks Utility, LP.

Persons wishing to intervene or comment on the action sought should contact the commission by mail at P.O. Box 13326, Austin, Texas 78711-3326, or by phone at (512) 936-7120 or toll-free at (888) 782-8477. The deadline for intervention in this proceeding is 30 days after this notice. Hearing and speech-impaired individuals with text telephone (TTY) may contact the commission through Relay Texas by dialing 7-1-1. All comments should reference Docket Number 54546.