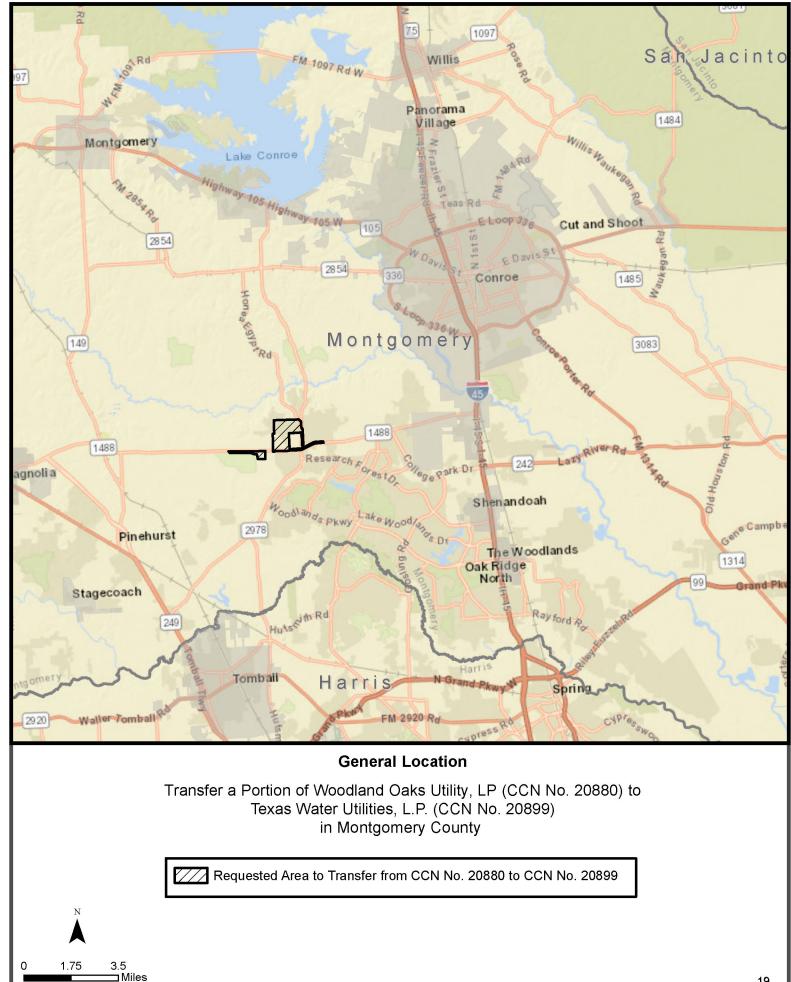

#### I. Request for Name Change

Woodland Oaks is a Class B public utility providing water and wastewater utility service under Certificate of Convenience and Necessity Nos. 12947 and 20880, respectively. On September 28, 2009, Woodland Oaks Utility, LP was formed through a certificate of conversion issued by the Texas Secretary of State (provided as Attachment 1). The name of the converting entity was Woodland Oaks Utility Company, Inc. The Texas Secretary of State shows that Woodland Oaks is an active utility and had a recent public information report issued on April 22, 2022 (provided as Attachments 2 and 3). To notify customers and the public of the name change, Woodland Oaks requests that notice be published in the *Texas Register*, and has attached a copy of the proposed *Texas Register* Notice (provided as Attachment 4).

Docket Style and Number: Application of Texas Water Utilities, L.P. and Woodland Oaks Utility, LP for Sale Transfer, or Merger of Facilities and Certificate Rights in Montgomery County, Docket Number 54546.

The Application: Woodland Oaks Utility, LP requests to change the name on its CCN Nos. 12947 and 20880 from Woodland Oaks Utility Company, Inc. to Woodland Oaks Utility, LP.

Persons wishing to intervene or comment on the action sought should contact the commission by mail at P.O. Box 13326, Austin, Texas 78711-3326, or by phone at (512) 936-7120 or toll-free at (888) 782-8477. The deadline for intervention in this proceeding is 30 days after this notice. Hearing and speech-impaired individuals with text telephone (TTY) may contact the commission through Relay Texas by dialing 7-1-1. All comments should reference Docket Number 54546.