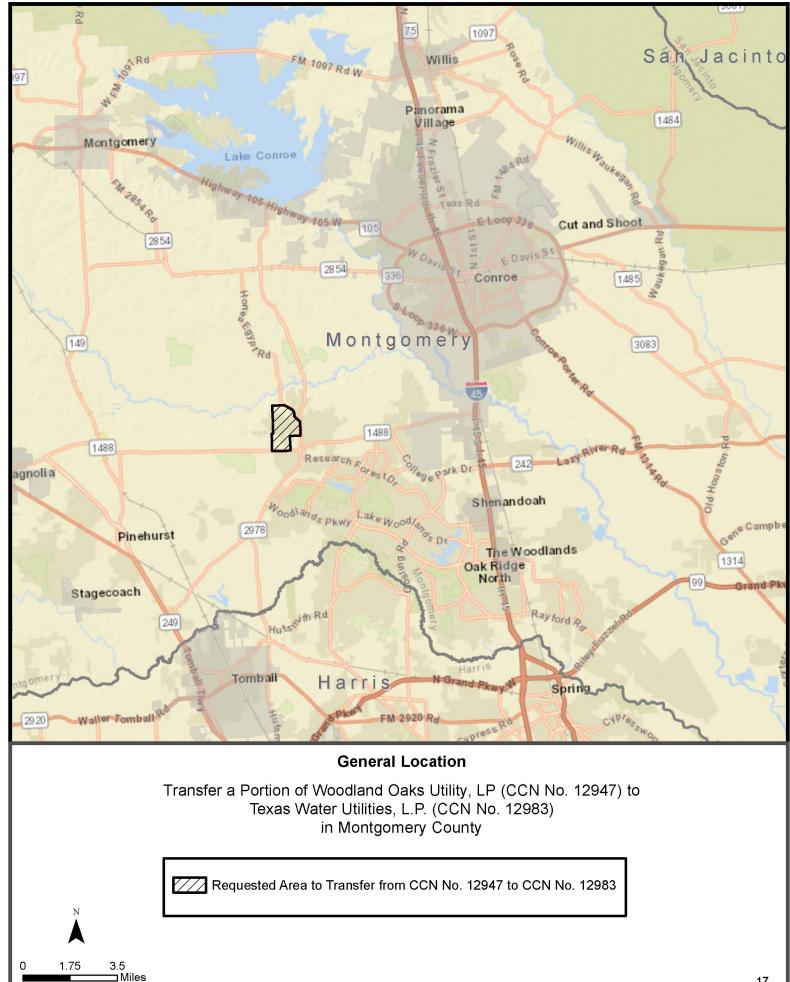

#### I. Request for Name Change

Woodland Oaks is a Class B public utility providing water and wastewater utility service under Certificate of Convenience and Necessity Nos. 12947 and 20880, respectively. On September 28, 2009, Woodland Oaks Utility, LP was formed through a certificate of conversion issued by the Texas Secretary of State (provided as Attachment 1). The name of the converting entity was Woodland Oaks Utility Company, Inc. The Texas Secretary of State shows that Woodland Oaks is an active utility and had a recent public information report issued on April 22, 2022 (provided as Attachments 2 and 3). To notify customers and the public of the name change, Woodland Oaks requests that notice be published in the *Texas Register*, and has attached a copy of the proposed *Texas Register* Notice (provided as Attachment 4).

Docket Style and Number: Application of Texas Water Utilities, L.P. and Woodland Oaks Utility, LP for Sale Transfer, or Merger of Facilities and Certificate Rights in Montgomery County, Docket Number 54546.

The Application: Woodland Oaks Utility, LP requests to change the name on its CCN Nos. 12947 and 20880 from Woodland Oaks Utility Company, Inc. to Woodland Oaks Utility, LP.

Persons wishing to intervene or comment on the action sought should contact the commission by mail at P.O. Box 13326, Austin, Texas 78711-3326, or by phone at (512) 936-7120 or toll-free at (888) 782-8477. The deadline for intervention in this proceeding is 30 days after this notice. Hearing and speech-impaired individuals with text telephone (TTY) may contact the commission through Relay Texas by dialing 7-1-1. All comments should reference Docket Number 54546.