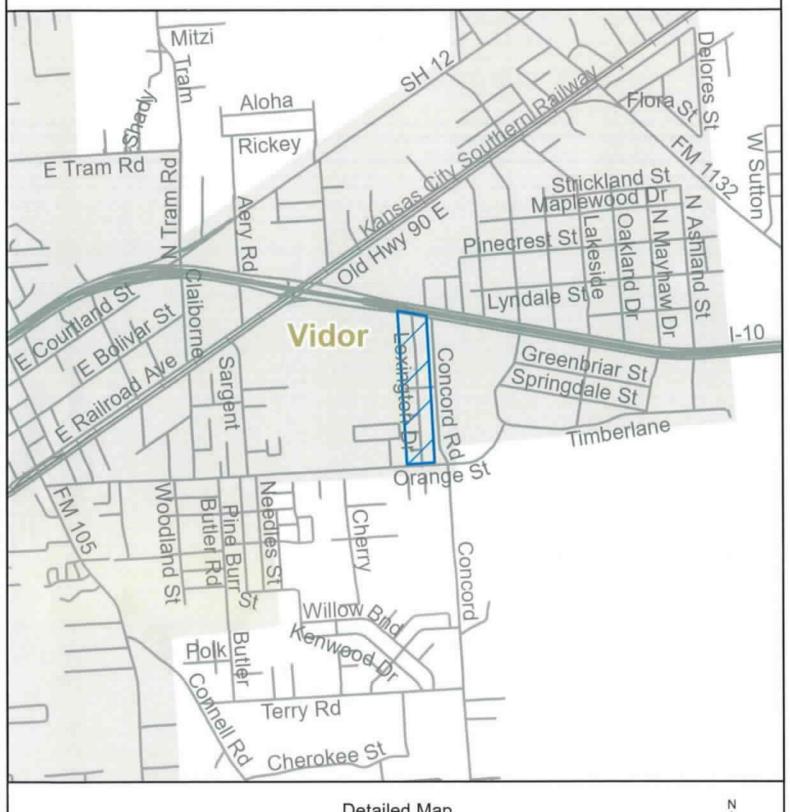

Date Notice Mailed: 11/19/2024

The sale is scheduled to take place if approved by the Commission (Texas Water Code § 13.301). The transaction and the transfer of the CCN includes the following:

The requested area includes 35 customer connections, is located approximately 1.5-mile(s) east of downtown Vidor, Texas, and is generally bounded on the north by Interstate Flighway 10: on the east by Concord Road: on the south by Orange Street: and on the west by Heritage Drive. The requested area includes approximately 42 acres, comprised of transferred area from Lexington Water Systems, Inc. (CCN No. 11560) to Orange County WCID No. 1 (CCN No. 10115). The application proposes the subtraction of approximately 42 acres from CCN No. 11560 and the addition of approximately 42 acres to CCN No. 10115. See enclosed maps showing the requested area.

Date Notice Mailed: 11/19/2024

The sale is scheduled to take place if approved by the Commission (Texas Water Code § 13.301). The transaction and the transfer of the CCN includes the following:

The requested area includes 35 customer connections, is located approximately 1.5-mile(s) east of downtown Vidor, Texas, and is generally bounded on the north by Interstate Highway 10: on the east by Concord Road: on the south by Orange Street: and on the west by Heritage Drive. The requested area includes approximately 42 acres, comprised of transferred area from Lexington Water Systems, Inc. (CCN No. 11560) to Orange County WCID No. 1 (CCN No. 10115). The application proposes the subtraction of approximately 42 acres from CCN No. 11560 and the addition of approximately 42 acres to CCN No. 10115. See enclosed maps showing the requested area.

The sale is scheduled to take place if approved by the Commission (Texas Water Code § 13.301). The transaction and the transfer of the CCN includes the following:

The requested area includes 35 customer connections, is located approximately 1.5-mile(s) east of downtown Vidor, Texas, and is generally bounded on the north by Interstate Highway 10: on the east by Concord Road: on the south by Orange Street: and on the west by Heritage Drive. The requested area includes approximately 42 acres, comprised of transferred area from Lexington Water Systems, Inc. (CCN No. 11560) to Orange County WCID No. 1 (CCN No. 10115). The application proposes the subtraction of approximately 42 acres from CCN No. 11560 and the addition of approximately 42 acres to CCN No. 10115. See enclosed maps showing the requested area.

Date Notice Mailed: 11/19/2024

The sale is scheduled to take place if approved by the Commission (Texas Water Code § 13.301). The transaction and the transfer of the CCN includes the following:

The requested area includes 35 customer connections, is located approximately 1.5-mile(s) cast of downtown Vidor, Texas, and is generally bounded on the north by Interstate Highway 10: on the east by Concord Road: on the south by Orange Street: and on the west by Heritage Drive. The requested area includes approximately 42 acres, comprised of transferred area from Lexington Water Systems, Inc. (CCN No. 11560) to Orange County WCID No. 1 (CCN No. 10115). The application proposes the subtraction of approximately 42 acres from CCN No. 11560 and the addition of approximately 42 acres to CCN No. 10115. See enclosed maps showing the requested area.

Date Notice Mailed: 11/19/2024

77662.

The sale is scheduled to take place if approved by the Commission (Texas Water Code § 13.301). The transaction and the transfer of the CCN includes the following:

The requested area includes 35 customer connections, is located approximately 1.5-mile(s) east of downtown Vidor, Texas, and is generally bounded on the north by Interstate Highway 10: on the east by Concord Road: on the south by Orange Street: and on the west by Heritage Drive. The requested area includes approximately 42 acres, comprised of transferred area from Lexington Water Systems, Inc. (CCN No. 11560) to Orange County WCID No. 1 (CCN No. 10115). The application proposes the subtraction of approximately 42 acres from CCN No. 11560 and the addition of approximately 42 acres to CCN No. 10115. See enclosed maps showing the requested area.

The sale is scheduled to take place if approved by the Commission (Texas Water Code § 13.301). The transaction and the transfer of the CCN includes the following:

The requested area includes 35 customer connections, is located approximately 1.5-mile(s) east of downtown Vidor, Texas, and is generally bounded on the north by Interstate Highway 10: on the east by Concord Road: on the south by Orange Street: and on the west by Heritage Drive. The requested area includes approximately 42 acres, comprised of transferred area from Lexington Water Systems, Inc. (CCN No. 11560) to Orange County WCID No. I (CCN No. 10115). The application proposes the subtraction of approximately 42 acres from CCN No. 11560 and the addition of approximately 42 acres to CCN No. 10115. See enclosed maps showing the requested area.