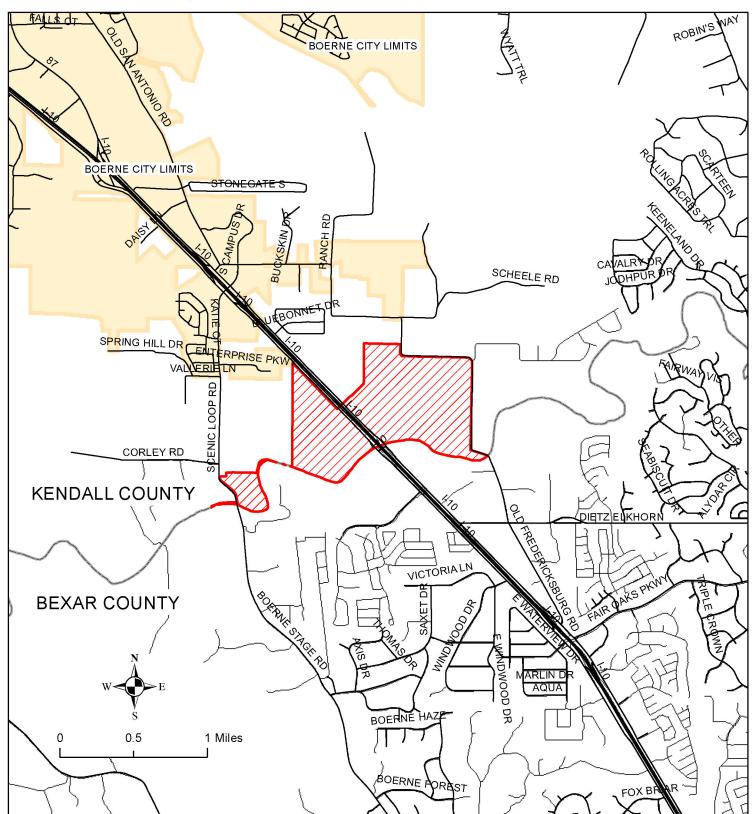

#### SUPPLEMENTAL MAPPING INFORMATION

<u>Revised Water and Sewer CCN Service Area Maps</u>: The original water and sewer CCN service area maps included with the Petition as Exhibits, 2-A, 2-B, 3-A, and 3-B have been revised by the Applicants after conferring with Commission Staff. The following revised water and sewer CCN Service Area maps replace the original CCN service area maps filed with the Petition as Exhibits 2-A (*water small scale map*), 2-B (*water large scale map*), 3-A (*sewer small scale map*), and 3-B (*sewer large scale map*):

- a. Revised water CCN service area map (small scale) attached hereto as <u>ATTACHMENT 1</u>. Attachment 1 replaces Exhibit 2-A of the Petition.
- b. Revised water CCN service area map (large scale) attached hereto as <u>ATTACHMENT 2</u>. Attachment 2 replaces Exhibit 2-B of the Petition.

# <u>Transfer Portion of San Antonio Water System (CCN No. 10640)</u> to SJWTX, Inc. (CCN No. 10692)

ZZ Requested Water Area

Revised water CCN service area map (large scale)