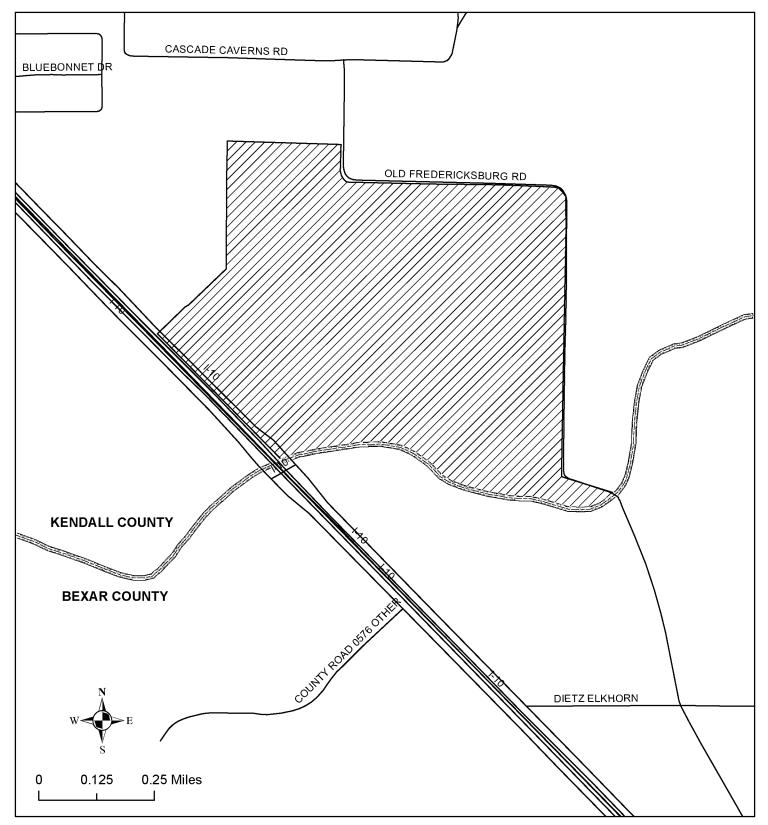

#### SUPPLEMENTAL MAPPING INFORMATION

<u>Revised Water and Sewer CCN Service Area Maps</u>: The original water and sewer CCN service area maps included with the Petition as Exhibits, 2-A, 2-B, 3-A, and 3-B have been revised by the Applicants after conferring with Commission Staff. The following revised water and sewer CCN Service Area maps replace the original CCN service area maps filed with the Petition as Exhibits 2-A (*water small scale map*), 2-B (*water large scale map*), 3-A (*sewer small scale map*), and 3-B (*sewer large scale map*):

- a. Revised water CCN service area map (small scale) attached hereto as <u>ATTACHMENT 1</u>. Attachment 1 replaces Exhibit 2-A of the Petition.
- b. Revised water CCN service area map (large scale) attached hereto as <u>ATTACHMENT 2</u>. Attachment 2 replaces Exhibit 2-B of the Petition.

# <u>Transfer Portion of San Antonio Water System (CCN No. 10640)</u> to SJWTX, Inc. (CCN No. 10692)

Requested Water Area

Revised sewer CCN service area map (small scale)