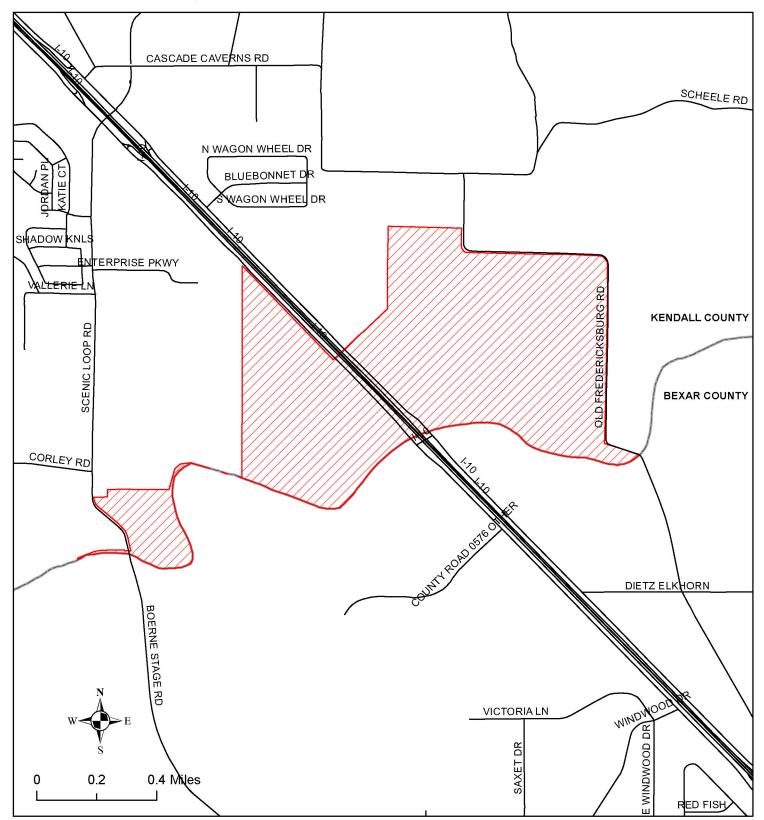

#### SUPPLEMENTAL MAPPING INFORMATION

<u>Revised Water and Sewer CCN Service Area Maps</u>: The original water and sewer CCN service area maps included with the Petition as Exhibits, 2-A, 2-B, 3-A, and 3-B have been revised by the Applicants after conferring with Commission Staff. The following revised water and sewer CCN Service Area maps replace the original CCN service area maps filed with the Petition as Exhibits 2-A (*water small scale map*), 2-B (*water large scale map*), 3-A (*sewer small scale map*), and 3-B (*sewer large scale map*):

- a. Revised water CCN service area map (small scale) attached hereto as <u>ATTACHMENT 1</u>. Attachment 1 replaces Exhibit 2-A of the Petition.
- b. Revised water CCN service area map (large scale) attached hereto as <u>ATTACHMENT 2</u>. Attachment 2 replaces Exhibit 2-B of the Petition.

# <u>Transfer Portion of San Antonio Water System (CCN No. 10640)</u> to SJWTX, Inc. (CCN No. 10692)

ZZ Requested Water Area

Revised water CCN service area map (large scale)