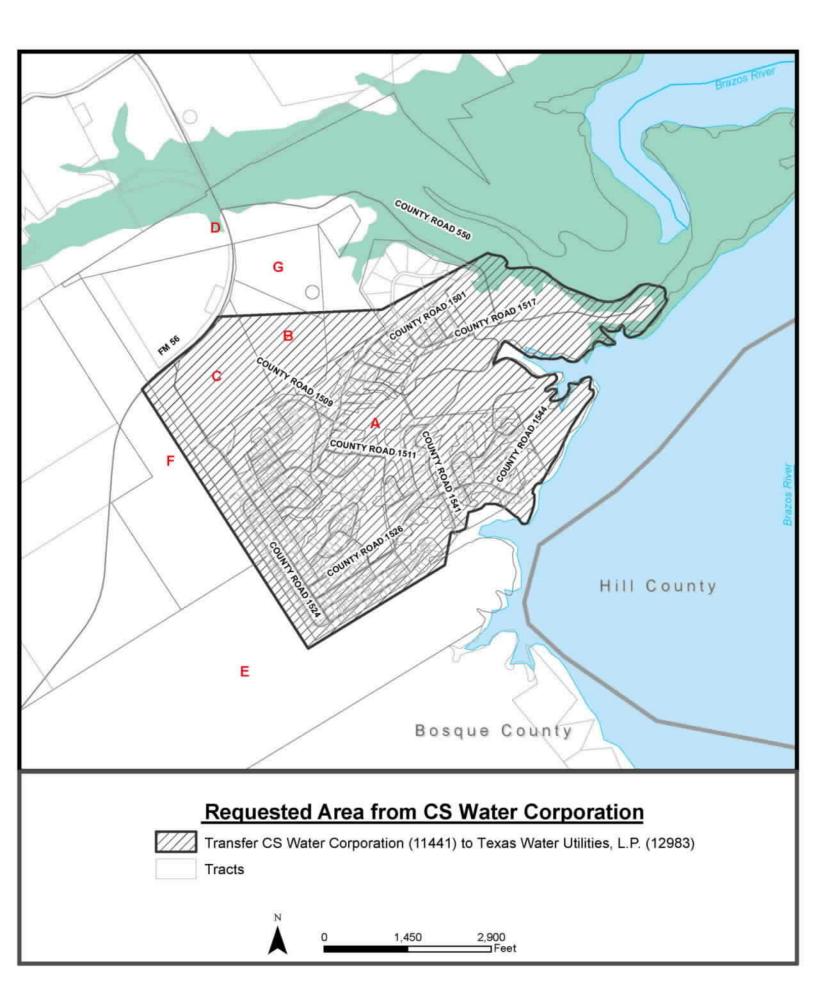

## Re: Docket No. 54171; Application of Texas Water Utilities, L.P. and CS Water Corporation for Sale, Transfer, or Merger of Facilities and Certificate Rights in Bosque County

To the Commission:

On June 21, 2023, Texas Water Utilities, L.P. (TWU) filed its Response to Order No. 14, which included an appraisal district map overlaid with a map of the area to be transferred to CS Water Corporation. TWU hereby submits this supplemental filing in response to Commission Staff's request for a revised overlaid map.

## Application to Transfer to Texas Water Utilities, L.P. Bosque County