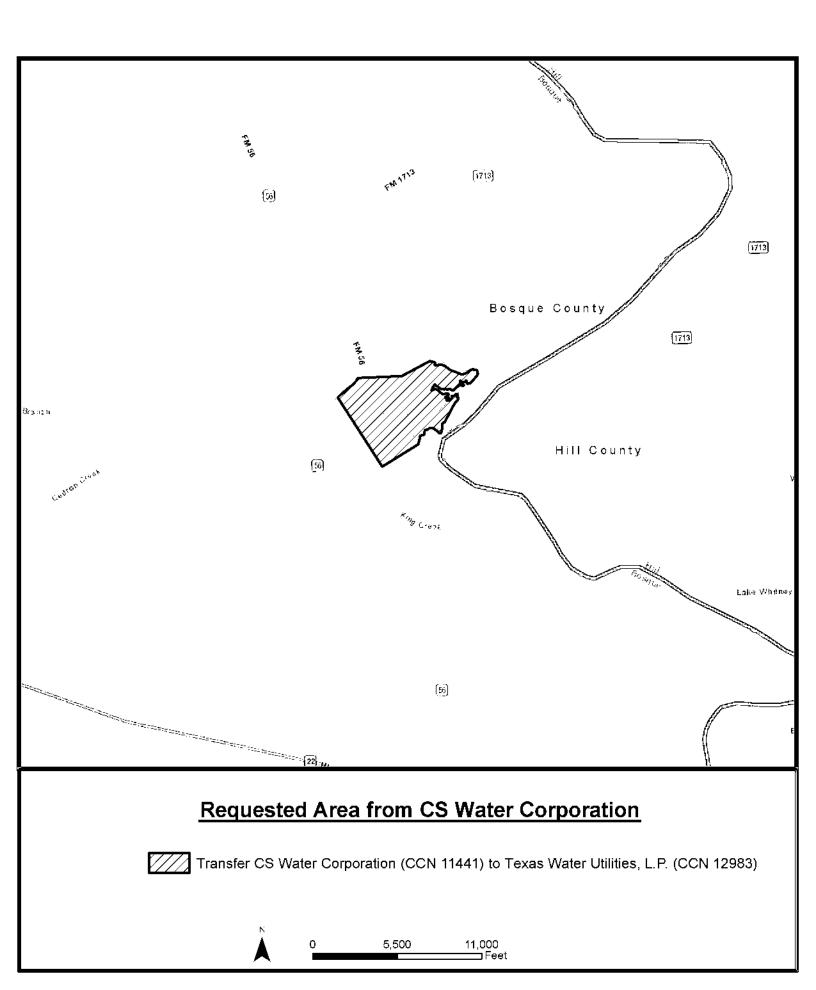

The requested area overlaps the district boundaries of Brazos River Authority. If this district does not request a public hearing, the Commission shall determine that the district is consenting to the Texas Water Utilities, LP's request to provide retail water utility service in the requested area. The sale is scheduled to take place if approved by the Commission (Texas Water Code § 13.301). The transaction and the transfer of the CCN includes the following subdivision: The Canyons.

The requested area includes <u>178</u> customer connections, is located approximately <u>6.5</u> miles <u>west</u> of downtown <u>Whitney</u>, Texas, and is generally bounded on the north by <u>County Road 1500 and Cedron Creek</u>; on the east by <u>Brazos River and Lake Whitney</u>; on the south by <u>King Creek</u>; and on the west by <u>Farm to Market 56</u>.

The requested area includes approximately <u>726</u> acres, comprised of transferred area from CCN No. 11441.

The application proposes the subtraction of approximately <u>726</u> acres from CCN No. 11441 and the addition of approximately <u>726</u> acres to CCN No. 12983.

#### See enclosed maps showing the requested area.

The proposed transaction may change the current customers' rates and services to the current approved rates and services of Texas Water Utilities, LP, which are higher than the current rate for a 5/8" meter for <u>CS Water Corporation</u>. To view a copy of the current approved tariff, go to: <a href="https://swwc.com/wp-content/uploads/files/tx/tariff/Monarch-Water-Tariff.pdf">https://swwc.com/wp-content/uploads/files/tx/tariff/Monarch-Water-Tariff.pdf</a> (Applicable water rates on tariff page 9 and are labeled "Texas Water Utilities - RATES effective 06-01-2021") or email TXCustomerCare@swwc.com or call (866)-654-7992 to request a copy.