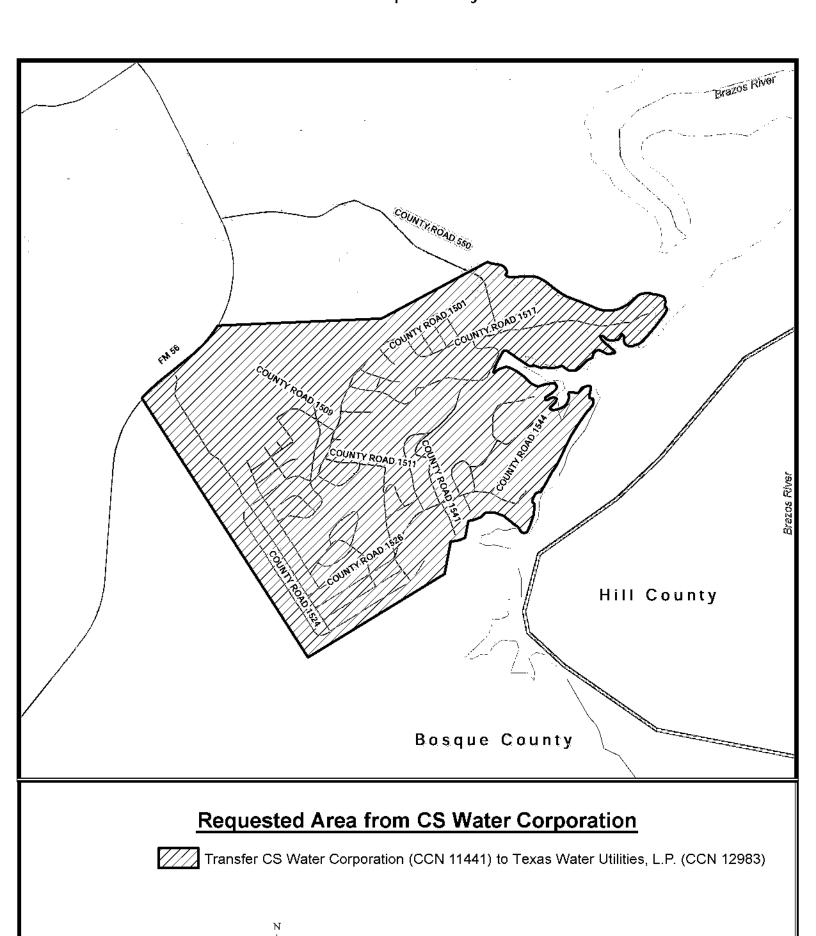

The requested area overlaps the district boundaries of Brazos River Authority. If this district does not request a public hearing, the Commission shall determine that the district is consenting to the Texas Water Utilities, LP's request to provide retail water utility service in the requested area. The sale is scheduled to take place if approved by the Commission (Texas Water Code § 13.301). The transaction and the transfer of the CCN includes the following subdivision: The Canyons.

The requested area includes <u>178</u> customer connections, is located approximately <u>6.5</u> miles <u>west</u> of downtown <u>Whitney</u>, Texas, and is generally bounded on the north by <u>County Road 1500 and Cedron Creek</u>; on the east by <u>Brazos River and Lake Whitney</u>; on the south by <u>King Creek</u>; and on the west by <u>Farm to Market 56</u>.

The requested area includes approximately <u>726</u> acres, comprised of transferred area from CCN No. 11441.

The application proposes the subtraction of approximately <u>726</u> acres from CCN No. 11441 and the addition of approximately <u>726</u> acres to CCN No. 12983.

#### See enclosed maps showing the requested area.

The proposed transaction may change the current customers' rates and services to the current approved rates and services of Texas Water Utilities, LP, which are higher than the current rate for a 5/8" meter for <u>CS Water Corporation</u>. To view a copy of the current approved tariff, go to: <a href="https://swwc.com/wp-content/uploads/files/tx/tariff/Monarch-Water-Tariff.pdf">https://swwc.com/wp-content/uploads/files/tx/tariff/Monarch-Water-Tariff.pdf</a> (Applicable water rates on tariff page 9 and are labeled "Texas Water Utilities - RATES effective 06-01-2021") or email TXCustomerCare@swwc.com or call (866)-654-7992 to request a copy.