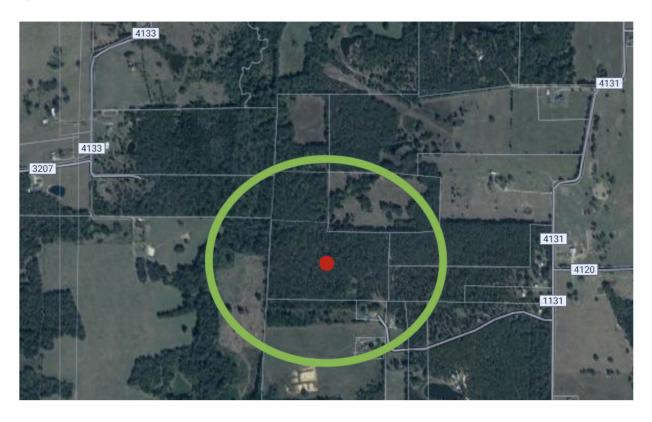

Included here is a satellite map looking down on the property and surroundings, as well as a concept map for the actual lots themselves. We do not have a replat done on this property. The address is 510 County Road 1220, Cumby, TX 75433-5165. It is a total of 35.86 acres. The circled numbers on each lot are the proposed lot sizes (acres), 16 1/acre lots, 4 1.3/acre lots, and 4 2/acre lots for a total of 24 lots.