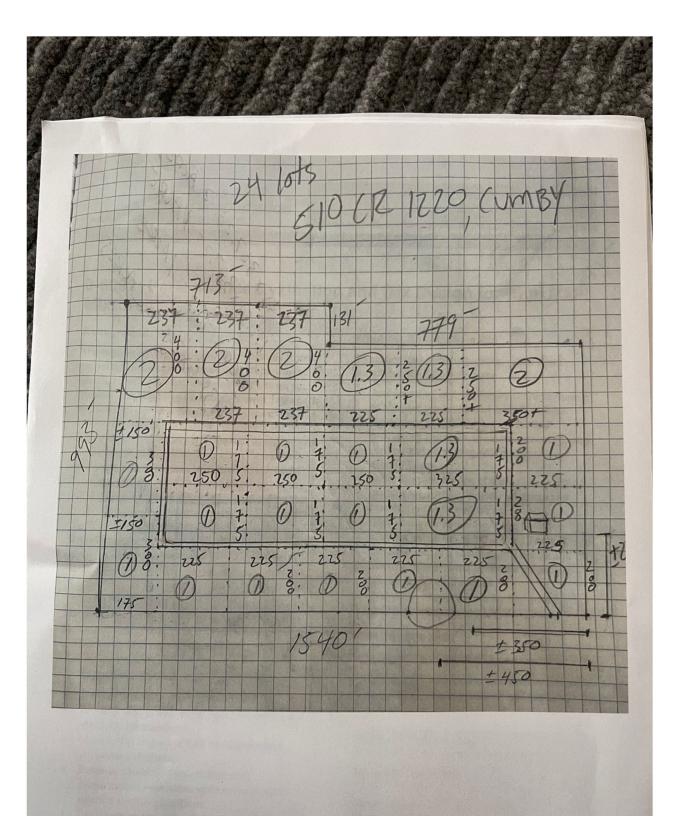

Included here is a satellite map looking down on the property and surroundings, as well as a concept map for the actual lots themselves. We do not have a replat done on this property. The address is 510 County Road 1220, Cumby, TX 75433-5165. It is a total of 35.86 acres. The circled numbers on each lot are the proposed lot sizes (acres), 16 1/acre lots, 4 1.3/acre lots, and 4 2/acre lots for a total of 24 lots.