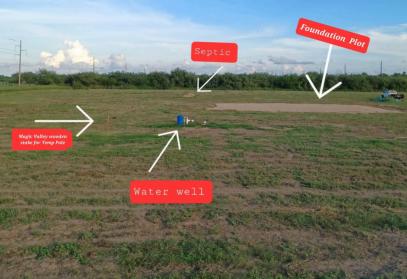

In addition, we began these developments long before we received the notice of the project. We received the first design for our home in March 2021, then the floorplan, foundation plan, and ceiling joist plan from Windstorm Engineering in May 2021. Our plans were approved by the county in October 2021. It has been a long and slow process, but we have gradually continued to move forward with the work on our estate. We received the first letter from AEP in February 2022, by then we had already begun the process of having a water well installed on our property, which has since been completed and is now in full functioning capacity. At the time we were under the impression that the transmission line would run right next to our land by the street, not running right through it. It was brought to our attention by our neighbors that Route 4- E1 would run right through where our water well is already installed and where the foundation for our dream house has already been laid out. Therefore, we reject the suggested Route 4- E1.