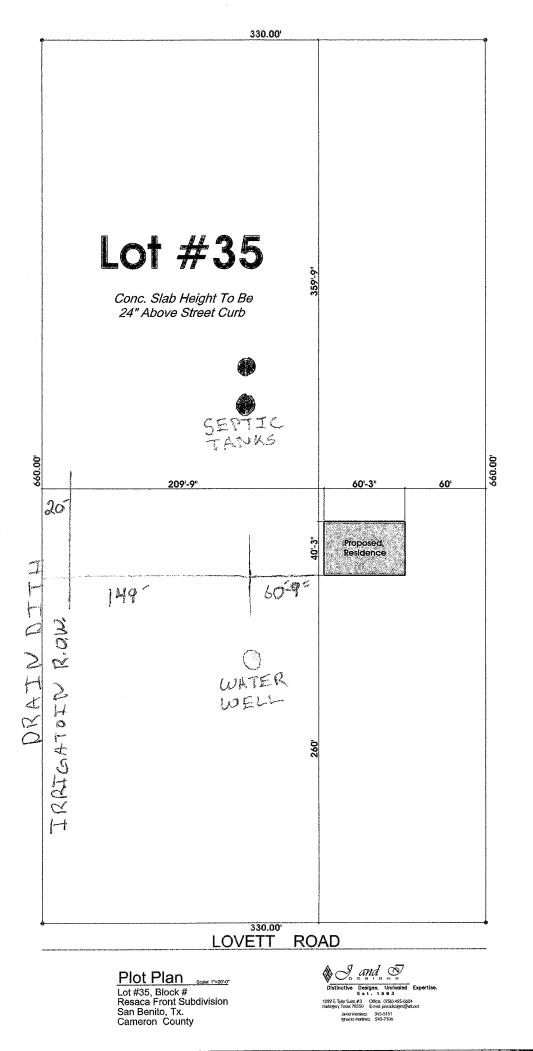

In addition, we began these developments long before we received the notice of the project. We received the first design for our home in March 2021, then the floorplan, foundation plan, and ceiling joist plan from Windstorm Engineering in May 2021. Our plans were approved by the county in October 2021. It has been a long and slow process, but we have gradually continued to move forward with the work on our estate. We received the first letter from AEP in February 2022, by then we had already begun the process of having a water well installed on our property, which has since been completed and is now in full functioning capacity. At the time we were under the impression that the transmission line would run right next to our land by the street, not running right through it. It was brought to our attention by our neighbors that Route 4- E1 would run right through where our water well is already installed and where the foundation for our dream house has already been laid out. Therefore, we reject the suggested Route 4- E1.