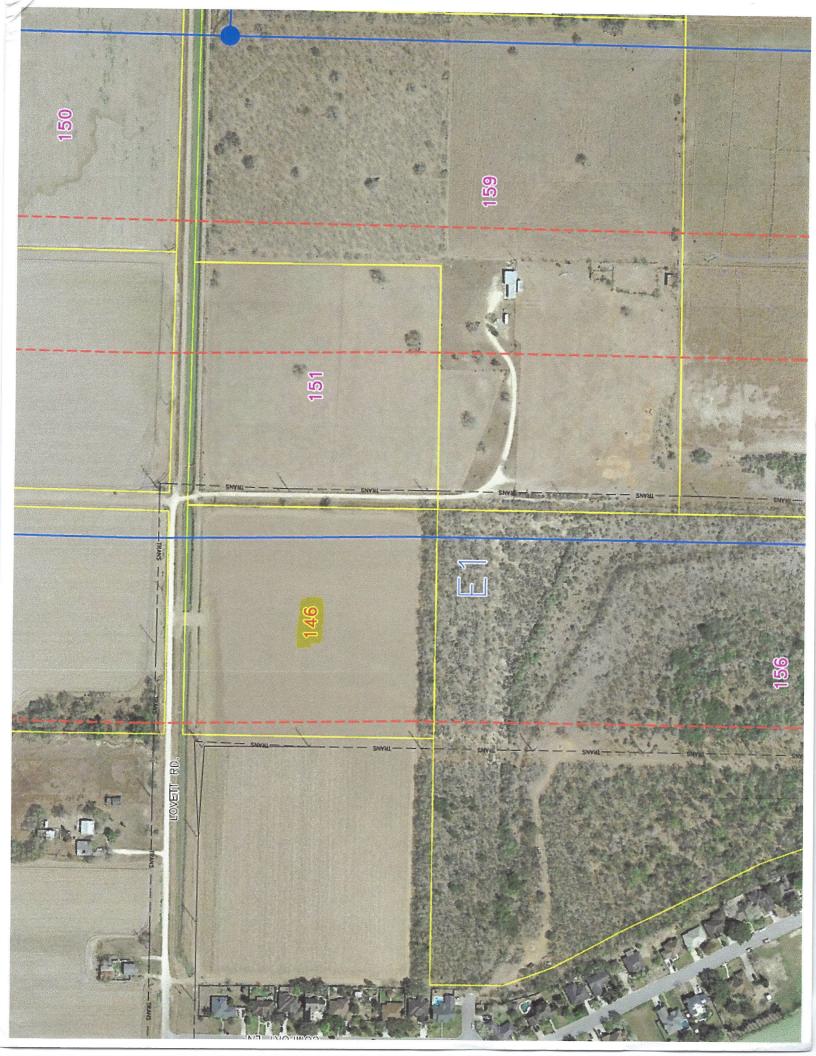

In addition, we began these developments long before we received the notice of the project. We received the first design for our home in March 2021, then the floorplan, foundation plan, and ceiling joist plan from Windstorm Engineering in May 2021. Our plans were approved by the county in October 2021. It has been a long and slow process, but we have gradually continued to move forward with the work on our estate. We received the first letter from AEP in February 2022, by then we had already begun the process of having a water well installed on our property, which has since been completed and is now in full functioning capacity. At the time we were under the impression that the transmission line would run right next to our land by the street, not running right through it. It was brought to our attention by our neighbors that Route 4- E1 would run right through where our water well is already installed and where the foundation for our dream house has already been laid out. Therefore, we reject the suggested Route 4- E1.