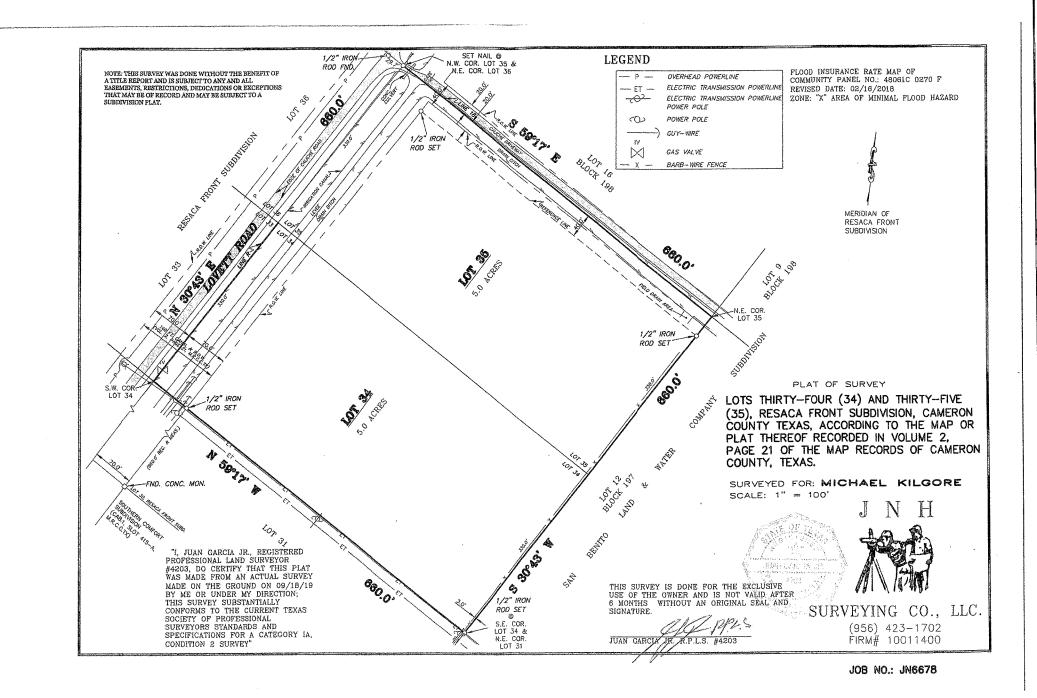

In addition, we began these developments long before we received the notice of the project. We received the first design for our home in March 2021, then the floorplan, foundation plan, and ceiling joist plan from Windstorm Engineering in May 2021. Our plans were approved by the county in October 2021. It has been a long and slow process, but we have gradually continued to move forward with the work on our estate. We received the first letter from AEP in February 2022, by then we had already begun the process of having a water well installed on our property, which has since been completed and is now in full functioning capacity. At the time we were under the impression that the transmission line would run right next to our land by the street, not running right through it. It was brought to our attention by our neighbors that Route 4- E1 would run right through where our water well is already installed and where the foundation for our dream house has already been laid out. Therefore, we reject the suggested Route 4- E1.