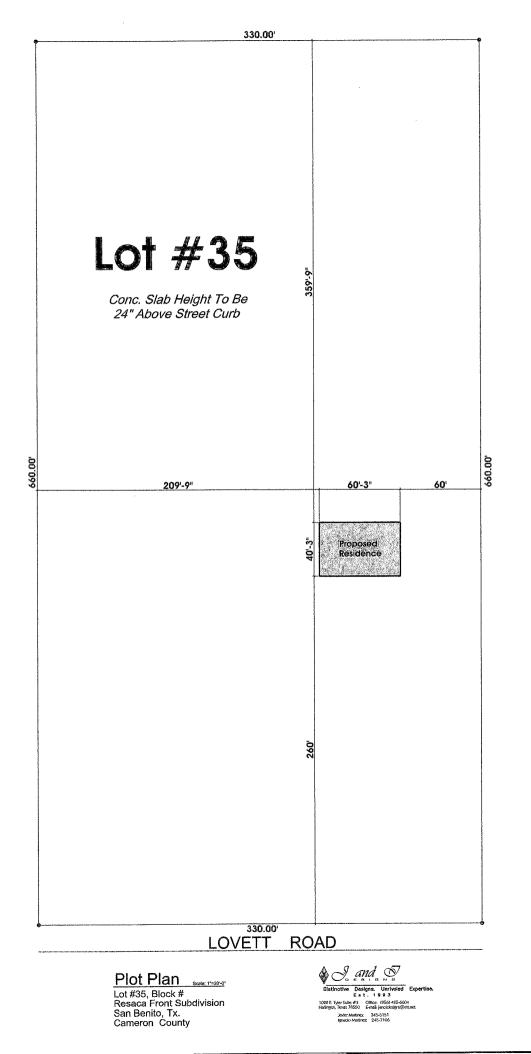

In addition, we began these developments long before we received the notice of the project. We received the first design for our home in March 2021, then the floorplan, foundation plan, and ceiling joist plan from Windstorm Engineering in May 2021. Our plans were approved by the county in October 2021. It has been a long and slow process, but we have gradually continued to move forward with the work on our estate. We received the first letter from AEP in February 2022, by then we had already begun the process of having a water well installed on our property, which has since been completed and is now in full functioning capacity. At the time we were under the impression that the transmission line would run right next to our land by the street, not running right through it. It was brought to our attention by our neighbors that Route 4- E1 would run right through where our water well is already installed and where the foundation for our dream house has already been laid out. Therefore, we reject the suggested Route 4- E1.