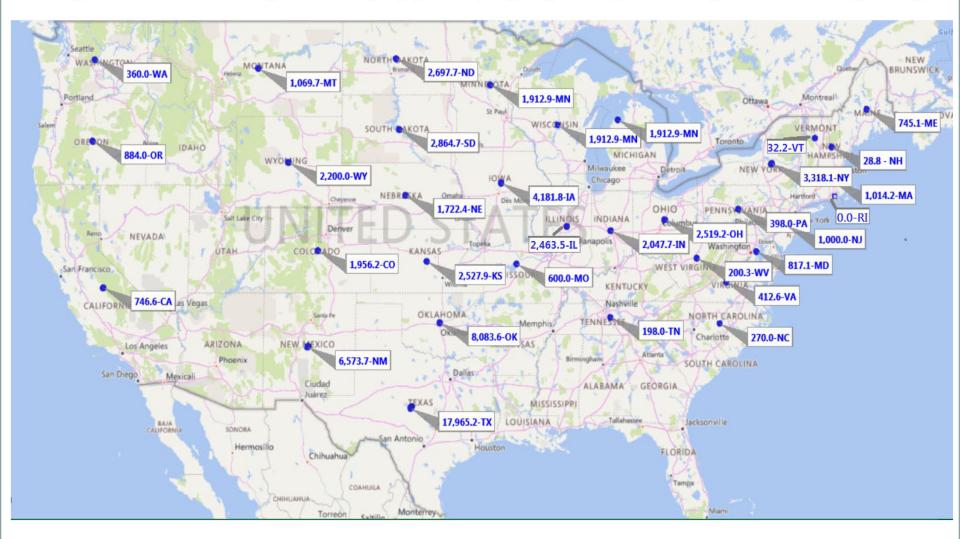

Page 100 of 120 the User's Site



**Actually Wanted** 



# Transmission Rate Base Growth 2011-2016

| RTO    | Additions<br>(\$ Millions) | CAGR  |
|--------|----------------------------|-------|
| SPP    | \$5,341                    | 21.5% |
| CAISO  | \$7,404                    | 17.9% |
| РЈМ    | \$17,474                   | 18.5% |
| ISO-NE | \$3,110                    | 10.4% |
| MISO   | \$8,565                    | 12.1% |
| NYISO  | \$1,153                    | 5.4%  |

**Source:** RRA Topical Report, *Electric Transmission: Rate Base, Rate Base Growth and ROEs:* 2017 Update (April 12, 2017).

# Average Authorized to The Pollock Integrated Electric Utilities



Source:

## **Utilities are Jumping for JOY**







## Thumb On the Scale



#### New Wind Installations: 2017-2020





## New Wind Installations: 2017-2020





Figure 2.3: 2026 Existing and Tier 1 Wind

### Solar Build-Out: 2026



Figure 2.4: 2026 Existing and Tier 1 Solar

## Integration Challenges





#### Retirements



Figure 1.6: NERC-Wide MW Nameplate Capacity Retirements from 2015 to 2026 by Fuel Type
\*Actual Data

## The Borg were wrong....



## Resistance is <u>not</u> futile

...it's also 
$$R = \frac{V}{I}$$



## **Slowing Load Growth**



Figure 4.1: Compound Annual Growth Rate—Demand

## Load Growth By Region



Figure 4.3: GR-Map: Compound Annual Growth Rate by Assessment Area-Demand

## Authorized ROE and Risk Premium



# Jurisdictions With Capital Cost Trackers for Electric Utilities



Source: Christensen Associates Energy Consulting, *Alternative Electricity Ratemaking Mechanis