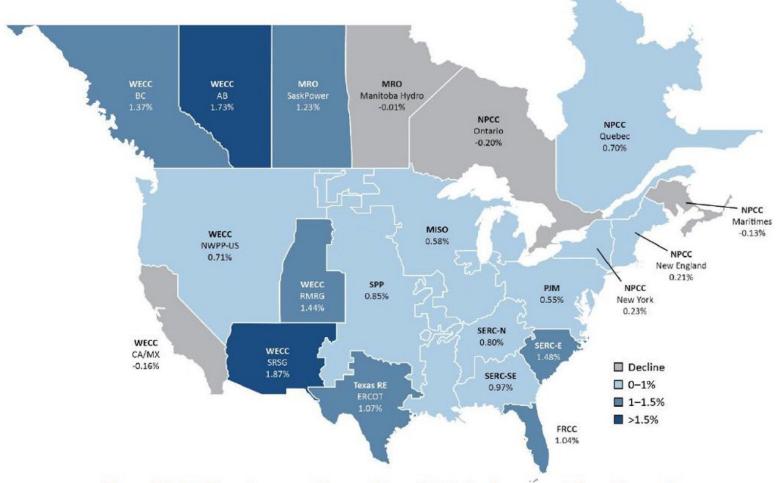

## Load Growth By Region

Figure 4.3: GR-Map: Compound Annual Growth Rate by Assessment Area-Demand