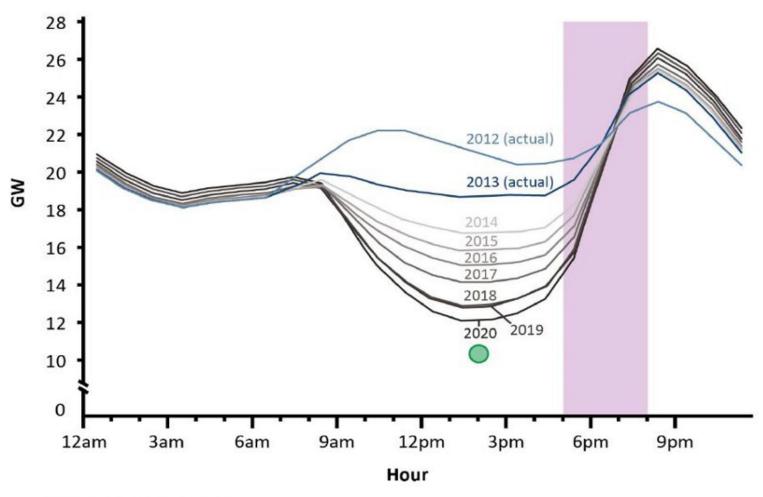

-------|
| SPP    | \$5,341                    | 21.5% |
| CAISO  | \$7,404                    | 17.9% |
| РЈМ    | \$17,474                   | 18.5% |
| ISO-NE | \$3,110                    | 10.4% |
| MISO   | \$8,565                    | 12.1% |
| NYISO  | \$1,153                    | 5.4%  |

**Source:** RRA Topical Report, *Electric Transmission: Rate Base, Rate Base Growth and ROEs:* 2017 Update (April 12, 2017).

# Average Authorized to The Pollock Integrated Electric Utilities



Source:

## **Utilities are Jumping for JOY**







## Thumb On the Scale



#### New Wind Installations: 2017-2020





## New Wind Installations: 2017-2020





Figure 2.3: 2026 Existing and Tier 1 Wind

### Solar Build-Out: 2026



Figure 2.4: 2026 Existing and Tier 1 Solar

## Integration Challenges





#### Retirements



Figure 1.6: NERC-Wide MW Nameplate Capacity Retirements from 2015 to 2026 by Fuel Type
\*Actual Data

## The Borg were wrong....



## Resistance is <u>not</u> futile

...it's also 
$$R = \frac{V}{I}$$



## **Slowing Load Growth**



Figure 4.1: Compound Annual Growth Rate—Demand

## Load Growth By Region



Figure 4.3: GR-Map: Compound Annual Growth Rate by Assessment Area-Demand

## Authorized ROE and Risk Premium



# Jurisdictions With Capital Cost Trackers for Electric Utilities



Source: Christensen Associates Energy Consulting, *Alternative Electricity Ratemaking Mechanisms Adopted By Other States*, Figure 13.



## Tracker



## Tracker

#### Pro's

- Reduce Regulatory Lag
- Fewer Rate Cases
- Exact Cost Recovery

#### Con's

- Improper Ratemaking Practice