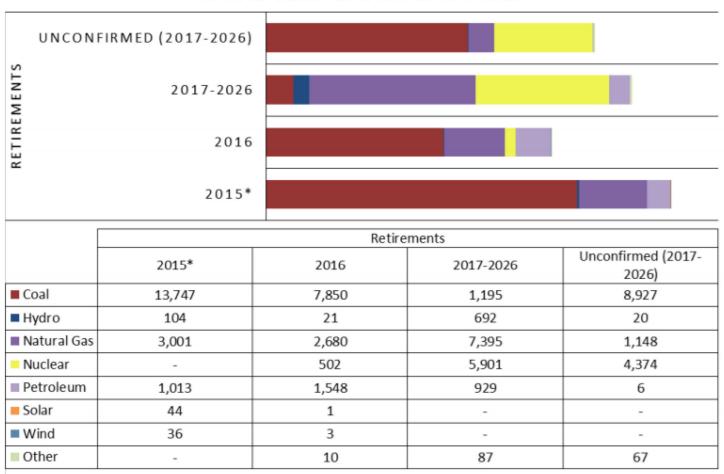

#### Retirements

Figure 1.6: NERC-Wide MW Nameplate Capacity Retirements from 2015 to 2026 by Fuel Type
\*Actual Data