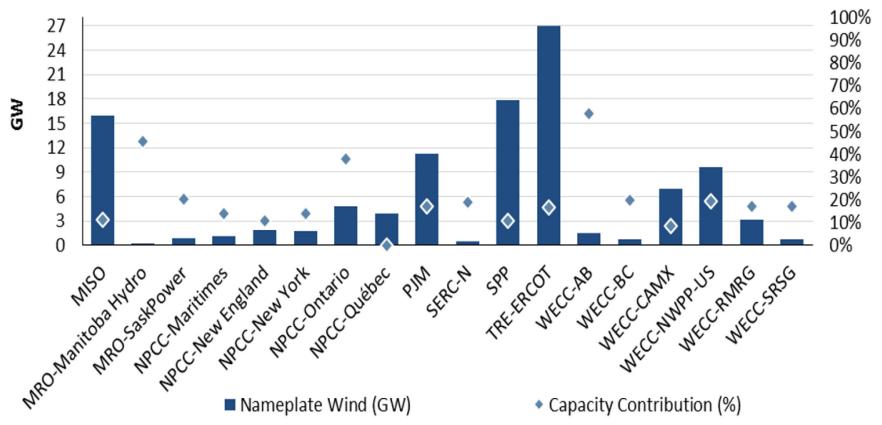

#### Retirements

Figure 1.6: NERC-Wide MW Nameplate Capacity Retirements from 2015 to 2026 by Fuel Type
\*Actual Data