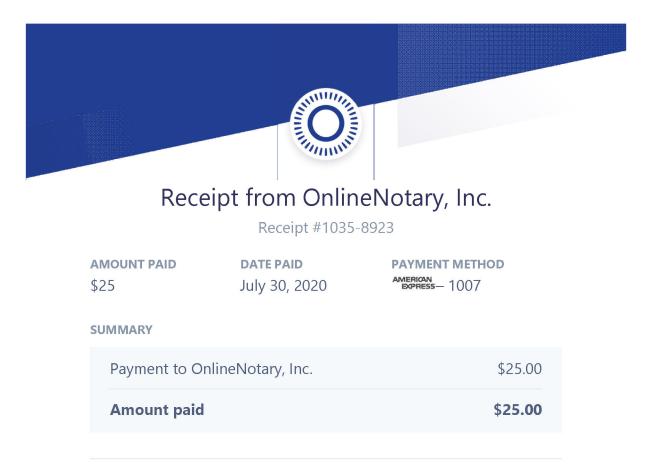

### Torres, Rebecca

| From:    | OnlineNotary, Inc. <receipts+acct_1fbqoteyrafb4glb@stripe.com></receipts+acct_1fbqoteyrafb4glb@stripe.com> |
|----------|------------------------------------------------------------------------------------------------------------|
| Sent:    | Thursday, July 30, 2020 4:43 PM                                                                            |
| То:      | Torres, Rebecca                                                                                            |
| Subject: | Your OnlineNotary, Inc. receipt [8923-1035#]                                                               |