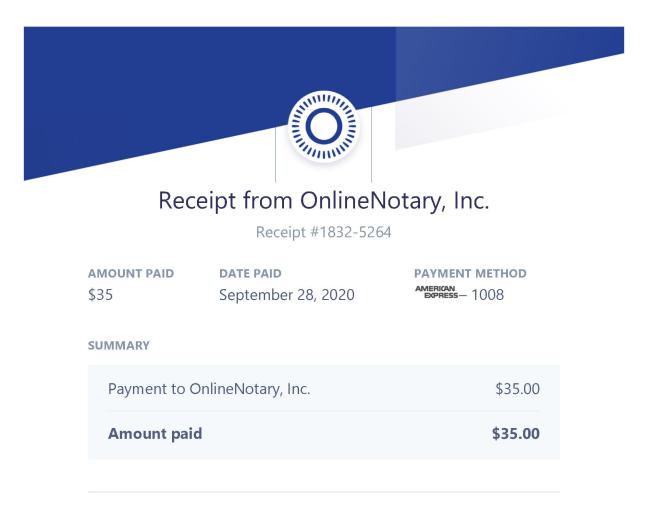

## Schonert, Andrew

| From:    | OnlineNotary, Inc. <receipts+acct_1fbqoteyrafb4glb@stripe.com></receipts+acct_1fbqoteyrafb4glb@stripe.com> |
|----------|------------------------------------------------------------------------------------------------------------|
| Sent:    | Monday, September 28, 2020 7:18 PM                                                                         |
| То:      | Schonert, Andrew                                                                                           |
| Subject: | Your OnlineNotary, Inc. receipt [5264-1832#]                                                               |