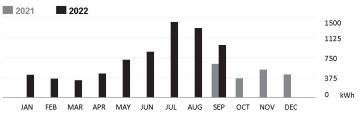

## **ENERGY USAGE AND CURRENT CHARGES** 2021 2022

| Billing Period | Billing Days | kWh Used | Avg kWh Per Day |
|----------------|--------------|----------|-----------------|
| Sep 2021       | 19           | 627      | 33.0            |
| Sep 2022       | 30           | 982      | 32.7            |

The average temperature was 4° cooler this billing period than it was last billing period.