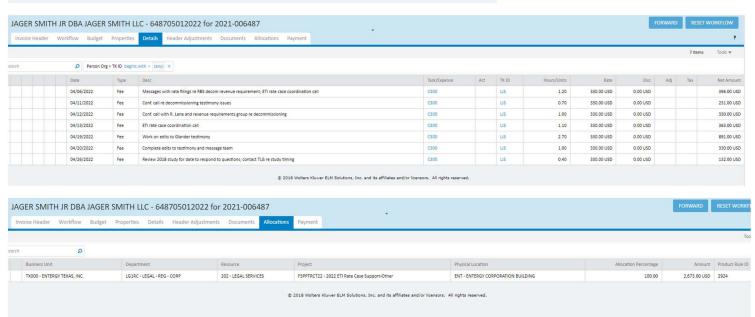

#### JAGER SMITH JR DBA JAGER SMITH LLC - 648704012022 for 2021-006487

#### **INVOICE HEADER**

**Organization Name** 

JAGER SMITH JR DBA JAGER SMITH LLC - 152831

**Organization No** 

152831

**Organization Address** 

1340 Echelon Parkway Jackson, MS 39213 (LEDES)

Invoice Date

03/31/2022

**Invoice Start Date** 

03/01/2022

**Apply to Reserve?** 

**Vendor Location Code** 

02

**Payment Group Code** 

General

**Custom CorVel Bill ID** 

**Matter Name** 

ETI 2022 Rate Case - 2021-006487

**Matter No** 

2021-006487

**Invoice Status** 

Approved

**Received Date** 

03/31/2022 04:43 PM

**Invoice End Date** 

03/31/2022

**Payment Terms Code** 

Due in 15 Days **Invoice Due Date** 

**Internal Comment** 

Description

ETI 2022 Rate Case

#### **DETAILS**

| DETAILS    |      |                                                                                                                      |                  |                |             |               |             |     |     |               |                     |                              |
|------------|------|----------------------------------------------------------------------------------------------------------------------|------------------|----------------|-------------|---------------|-------------|-----|-----|---------------|---------------------|------------------------------|
| Date       | Туре | Desc                                                                                                                 | Task/Expense Act | Full<br>Name   | Hours/Units | Rate          | Disc        | Adj | Тах |               | Warning<br>Messages | Timekeeper<br>Classification |
| 03/02/2022 | Fee  | Review escalated RBS<br>decom cash flow; discuss<br>same with L. Glander;<br>forward to KFG                          | C300             | Jager<br>Smith | 0.80        | 330.00<br>USD | 0.00<br>USD |     |     | 264.00<br>USD |                     | Attorney                     |
| 03/09/2022 | Fee  | Calculate NRC value for<br>RBS decommissioning for<br>revenue requirement<br>run; case conf. call                    | C300             | Jager<br>Smith | 1.80        | 330.00<br>USD | 0.00<br>USD |     |     | 594.00<br>USD |                     | Attorney                     |
| 03/10/2022 | Fee  | Compare NRC value to<br>previous year; send<br>value to KFG; prepare<br>workpaper for calculation<br>and send to KFG | C300             | Jager<br>Smith | 0.80        | 330.00<br>USD | 0.00<br>USD |     |     | 264.00<br>USD |                     | Attorney                     |
| 03/16/2022 | Fee  | Rate case coordination call                                                                                          | C300             | Jager<br>Smith | 0.30        | 330.00<br>USD | 0.00<br>USD |     |     | 99.00<br>USD  |                     | Attorney                     |
| 03/30/2022 | Fee  | Discuss decom revenue<br>requirements with B.<br>Fleming and J. Little;<br>case conference call                      | C300             | Jager<br>Smith | 1.20        | 330.00<br>USD | 0.00<br>USD |     |     | 396.00<br>USD |                     | Attorney                     |