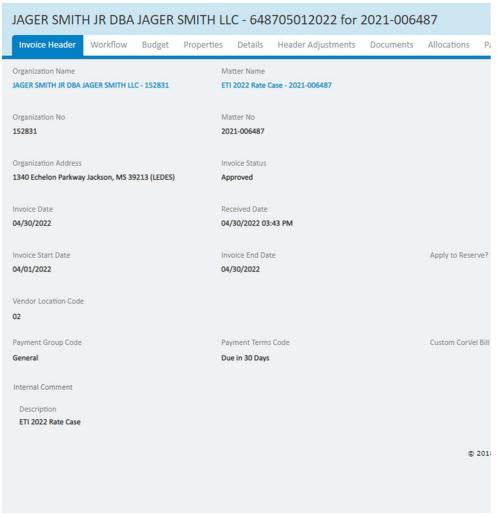

#### JAGER SMITH JR DBA JAGER SMITH LLC - 648703012022 for 2021-006487

#### **INVOICE HEADER**

**Organization Name** 

JAGER SMITH JR DBA JAGER SMITH LLC - 152831

**Organization No** 

152831

**Organization Address** 

1340 Echelon Parkway Jackson, MS 39213 (LEDES)

Invoice Date

02/28/2022

**Invoice Start Date** 

02/01/2022

**Apply to Reserve?** 

**Vendor Location Code** 

02

**Payment Group Code** 

General

**Custom CorVel Bill ID** 

**Matter Name** 

ETI 2022 Rate Case - 2021-006487

**Matter No** 

2021-006487

**Invoice Status** 

Approved

**Received Date** 

03/02/2022 12:03 PM

**Invoice End Date** 

02/28/2022

**Payment Terms Code** 

Due in 15 Days

Invoice Due Date

**Internal Comment** 

Description

ETI 2022 Rate Case