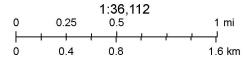

## Filing Receipt

Received - 2022-06-15 06:14:55 PM Control Number - 53660 ItemNumber - 3

|     | Part H: Notice Information                                                                                                                                                                                                                                                |
|-----|---------------------------------------------------------------------------------------------------------------------------------------------------------------------------------------------------------------------------------------------------------------------------|
|     | The following information will be used to generate the proposed notice for the application.<br><b><u>DO NOT provide notice</u></b> of the application until it is found sufficient and the Applicants are ordered to provide notice.                                      |
| 30. | Complete the following using verifiable man-made or natural landmarks such as roads, rivers, or railroads to describe the requested area (to be stated in the notice documents). Measurements should be approximated from the outermost boundary of the requested area:   |
|     | The total acreage of the requested area is approximately: 78.00                                                                                                                                                                                                           |
|     | Number of customer connections in the requested area: _76                                                                                                                                                                                                                 |
|     | Affected subdivision : Knob Hill                                                                                                                                                                                                                                          |
|     | The closest city or town: Oak Point                                                                                                                                                                                                                                       |
|     | Approximate mileage to closest city or town center: 2                                                                                                                                                                                                                     |
|     | Direction to closest city or town:WNW                                                                                                                                                                                                                                     |
|     | The requested area is generally bounded on the <u>North</u> by: Oak Point                                                                                                                                                                                                 |
|     | on the <u>East</u> by: _Lewisville Lake                                                                                                                                                                                                                                   |
|     | on the <u>South</u> by: Lewisville Lake                                                                                                                                                                                                                                   |
|     | on the <u>West</u> by: Oak Point                                                                                                                                                                                                                                          |
| 31. | A copy of the proposed map will be available at:                                                                                                                                                                                                                          |
| 32. | What effect will the proposed transaction have on an average bill to be charged to the affected customers? Take into consideration the average consumption of the requested area, as well as any other factors that would increase or decrease a customer's monthly bill. |
|     | All of the customers will be charged the same rates they were charged before the transaction.                                                                                                                                                                             |
|     | All of the customers will be charged different rates than they were charged before the transaction.                                                                                                                                                                       |
|     | higher monthly bill lower monthly bill                                                                                                                                                                                                                                    |
|     | Some customers will be charged different rates than they were charged before                                                                                                                                                                                              |
|     | (i.e. inside city limit customers)                                                                                                                                                                                                                                        |
|     |                                                                                                                                                                                                                                                                           |
|     |                                                                                                                                                                                                                                                                           |
|     |                                                                                                                                                                                                                                                                           |
|     |                                                                                                                                                                                                                                                                           |
|     |                                                                                                                                                                                                                                                                           |
|     |                                                                                                                                                                                                                                                                           |
|     |                                                                                                                                                                                                                                                                           |
|     |                                                                                                                                                                                                                                                                           |

## Requested Area: To Transfer CCN No. 11414 to Clearwater Investments LLC

Sources: Esri, HERE, Garmin, USGS, Intermap, INCREMENT P, NRCan, Esri Japan, METI, Esri China (Hong Kong), Esri Korea, Esri (Thailand),