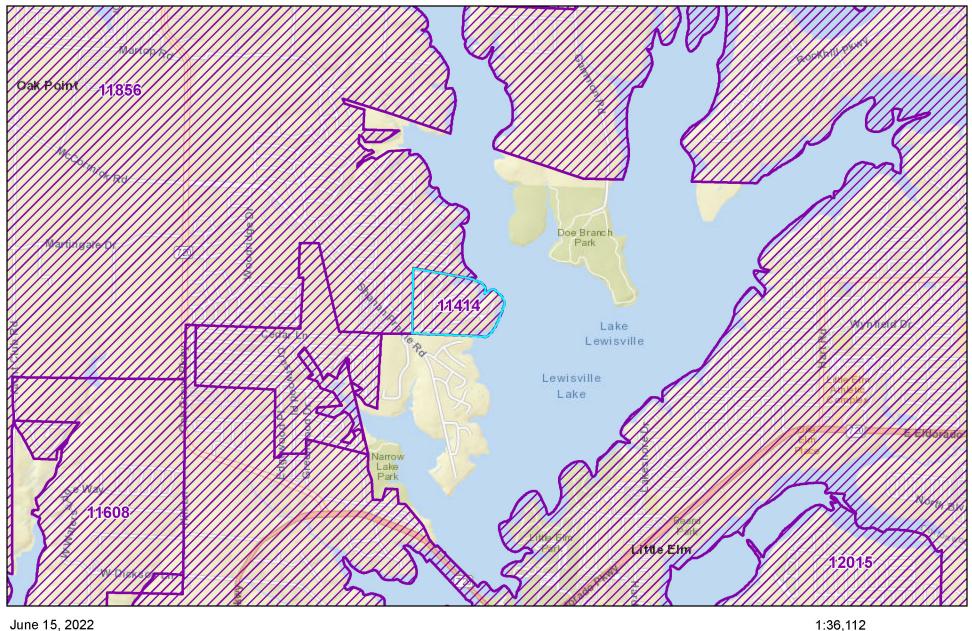

## Filing Receipt

Received - 2022-06-15 06:14:55 PM Control Number - 53660 ItemNumber - 3

|     | Part H: Notice Information                                                                                                                                                                                                                                                |
|-----|---------------------------------------------------------------------------------------------------------------------------------------------------------------------------------------------------------------------------------------------------------------------------|
|     | The following information will be used to generate the proposed notice for the application.<br><b><u>DO NOT provide notice</u></b> of the application until it is found sufficient and the Applicants are ordered to provide notice.                                      |
| 30. | Complete the following using verifiable man-made or natural landmarks such as roads, rivers, or railroads to describe the requested area (to be stated in the notice documents). Measurements should be approximated from the outermost boundary of the requested area:   |
|     | The total acreage of the requested area is approximately: 78.00                                                                                                                                                                                                           |
|     | Number of customer connections in the requested area: _76                                                                                                                                                                                                                 |
|     | Affected subdivision : Knob Hill                                                                                                                                                                                                                                          |
|     | The closest city or town: Oak Point                                                                                                                                                                                                                                       |
|     | Approximate mileage to closest city or town center: 2                                                                                                                                                                                                                     |
|     | Direction to closest city or town:WNW                                                                                                                                                                                                                                     |
|     | The requested area is generally bounded on the <u>North</u> by: Oak Point                                                                                                                                                                                                 |
|     | on the <u>East</u> by: _Lewisville Lake                                                                                                                                                                                                                                   |
|     | on the <u>South</u> by: Lewisville Lake                                                                                                                                                                                                                                   |
|     | on the <u>West</u> by: Oak Point                                                                                                                                                                                                                                          |
| 31. | A copy of the proposed map will be available at:                                                                                                                                                                                                                          |
| 32. | What effect will the proposed transaction have on an average bill to be charged to the affected customers? Take into consideration the average consumption of the requested area, as well as any other factors that would increase or decrease a customer's monthly bill. |
|     | All of the customers will be charged the same rates they were charged before the transaction.                                                                                                                                                                             |
|     | All of the customers will be charged different rates than they were charged before the transaction.                                                                                                                                                                       |
|     | higher monthly bill lower monthly bill                                                                                                                                                                                                                                    |
|     | Some customers will be charged different rates than they were charged before                                                                                                                                                                                              |
|     | (i.e. inside city limit customers)                                                                                                                                                                                                                                        |
|     |                                                                                                                                                                                                                                                                           |
|     |                                                                                                                                                                                                                                                                           |
|     |                                                                                                                                                                                                                                                                           |
|     |                                                                                                                                                                                                                                                                           |
|     |                                                                                                                                                                                                                                                                           |
|     |                                                                                                                                                                                                                                                                           |
|     |                                                                                                                                                                                                                                                                           |
|     |                                                                                                                                                                                                                                                                           |

Requested Area: To Transfer CCN No. 11414 to Clearwater Investments LLC

Sources: Esri, HERE, Garmin, USGS, Intermap, INCREMENT P, NRCan, Esri Japan, METI, Esri China (Hong Kong), Esri Korea, Esri (Thailand),