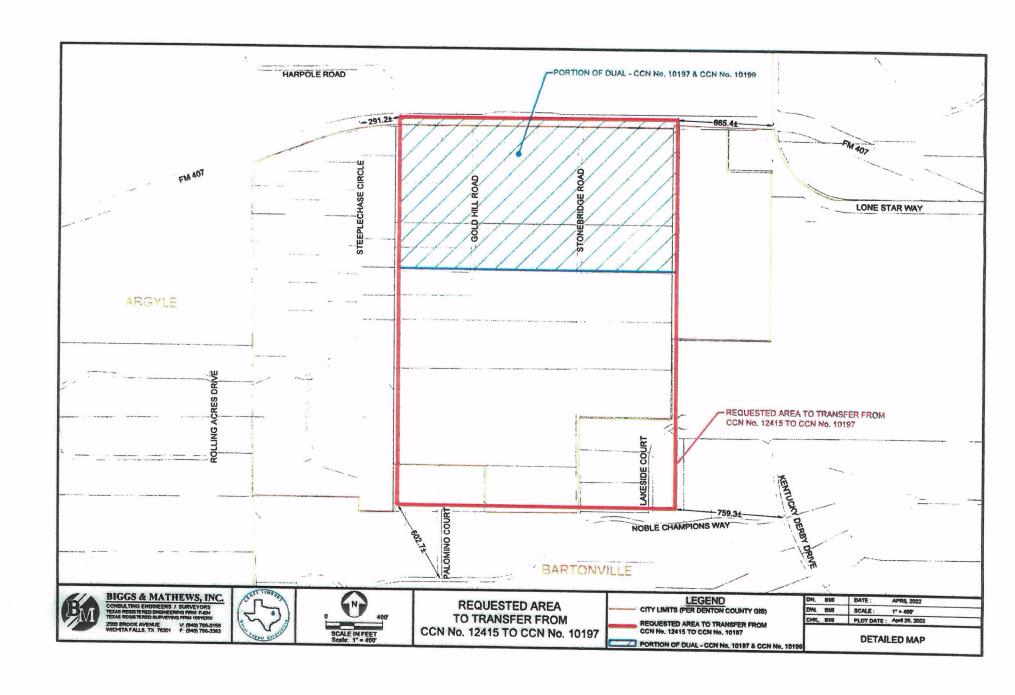

The requested area includes 16 customer connections, is located approximately 2 miles north of downtown Bartonville, Texas, and is generally bounded on the north by Farm to Market 407 East on the east by Leeslev Lane; on the south by Noble Champions Wav: and on the west by Steeplechase Circle.

The requested area includes approximately 127 acres, comprised of transferred area from Stonebridge WSC (CCN No. 12415) to Cross Timbers WSC (CCN No. 10197).

The application proposes the subtraction of approximately 127 acres from CCN No. 12415 and the addition of approximately 127 acres to CCN No. 10197.

77 acres will be single certification and 50 acres will be dual certification with Argyle WSC (CCN No. 10199).

## See enclosed map showing the requested area.

The proposed transaction may change the current customers' rates and services to the current approved rates and services of Cross Timbers, which are 13% higher on average than the current rate for a 5/8" x 3/4" meter for Stonebridge. To view a copy of the current approved tariff, email chad@crosstimberswater.com or call 940-584-0780 to request a copy.