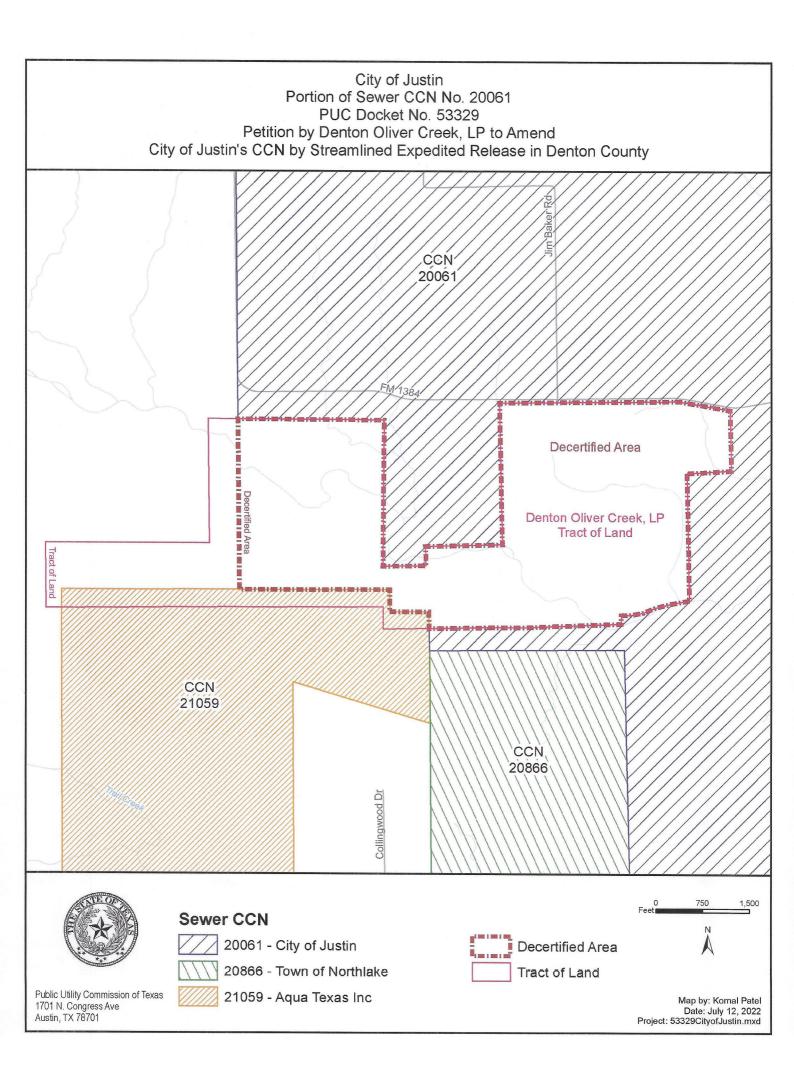

Dear Mrs. Scott, Mr. Ewing, and Mr. Miles:

This appraisal is of that 454-acre tract known as the Decertified Area, as shown on the following map.

The Decertified Area (DA) is located in the southwest corner of the City of Justin (City) sewer CCN 20061 in the unincorporated county. The Denton Oliver Creek, LP (DOC) tract of land leaves a small amount approximate 25-acre area of the CCN 20061 to the south of the DA and north of the Town of Northlake that is an approximate 3,000 feet east-west strip of approximately 375 feet wide (N-S) that most probably would be difficult for the City to serve. Typically, the area would be a damaged remainder, yet the City of Justin informed me that the City is not requesting reimbursement for the above.