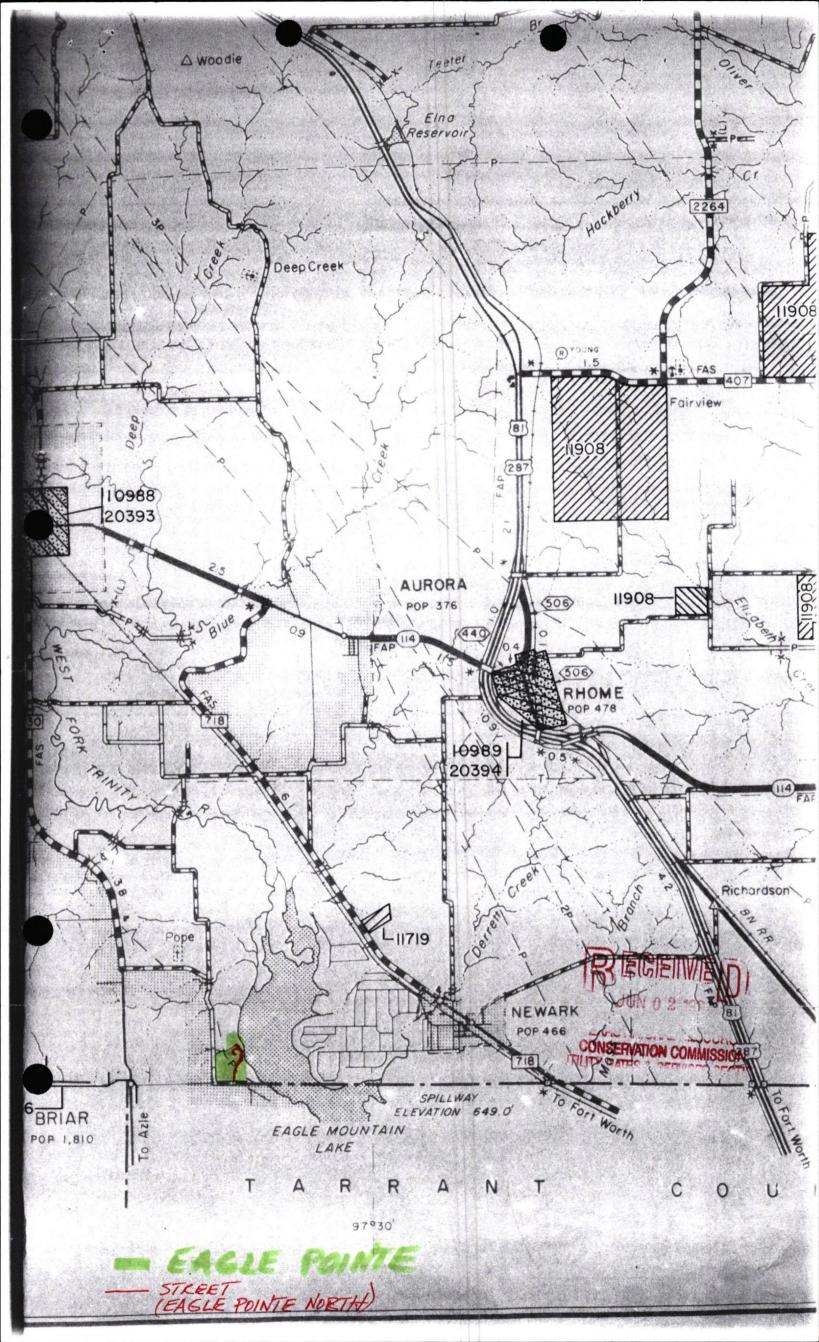

## EXEMPT UTILITY WATER TARIFF FORM

Effective Date 05/15 97

|                |                                                                                                    | 44-1781                           |
|----------------|----------------------------------------------------------------------------------------------------|-----------------------------------|
| (Water         | System Name)                                                                                       | Telephone                         |
| 12898 G        | antt Rd. S                                                                                         |                                   |
| (Busine        | ss Address)                                                                                        |                                   |
| Azle           | , Texas 76020                                                                                      |                                   |
| RATE SCHEI     | OULE Monthly Minimum Charge                                                                        | Gallonage Charge                  |
| Residential    | \$ 15 00 (INCLUDING 3,000 GALLONS)                                                                 | \$ 4 · 25 per 1000 gallons        |
| Commercial     | \$ (INCLUDING GALLONS)                                                                             | \$ per 1000 gallons               |
| TAP FEE        | •                                                                                                  | \$600.00                          |
| OTHER EXT      | ENSION FEES Customer expense if meter outsi street (Eagle Point North).                            | de of ROW easement                |
| A REGULA       | LY ASSESSMENT FOR THE CHARGE FOR RETAIL WATER SERIVCE HEREALL CUSTOMER                             | 1.0%_<br>GNLY, SHALL BE COLLECTED |
|                | TION FEE  NECT FEE WILL BE CHARGED BEFORE SERVICE CAN BE RESTORED TO A CUSTOMER WHO OWING REASONS: | HAS BEEN DISCONNECTED FOR         |
| a)             | Non payment of bill (not to exceed \$25 without justification)                                     | \$ 25.00                          |
| b)             | Customer's request  (No more than 90 days after date of discon Other Reasons(specify)              | \$ <u>75.00</u>                   |
| LATE CHAR      |                                                                                                    | \$ <u> </u>                       |
|                | CHECK CHARGE                                                                                       | \$ <u>15</u> .00                  |
| CUSTOMER       | DEPOSIT                                                                                            | \$ <u>00</u> .00                  |
| METER TEST     | FEE (Not to exceed \$25)                                                                           | \$25.00                           |
| The attached S | Service Rules are part of this tariff.                                                             |                                   |

thru

Doug Holcomb

from

Albert Holck

re Application No. 31763-C, Application of Deats Farm, Inc., dba Eagle Pointe Water to Register as an Exempt Utility in Wise County, Registration No. N0016

The registration for Deats Farm, Inc., dba Eagle Pointe Water is completed. Please create a file for Eagle Pointe Water and file the attached Exempt Utility tariff in the file.