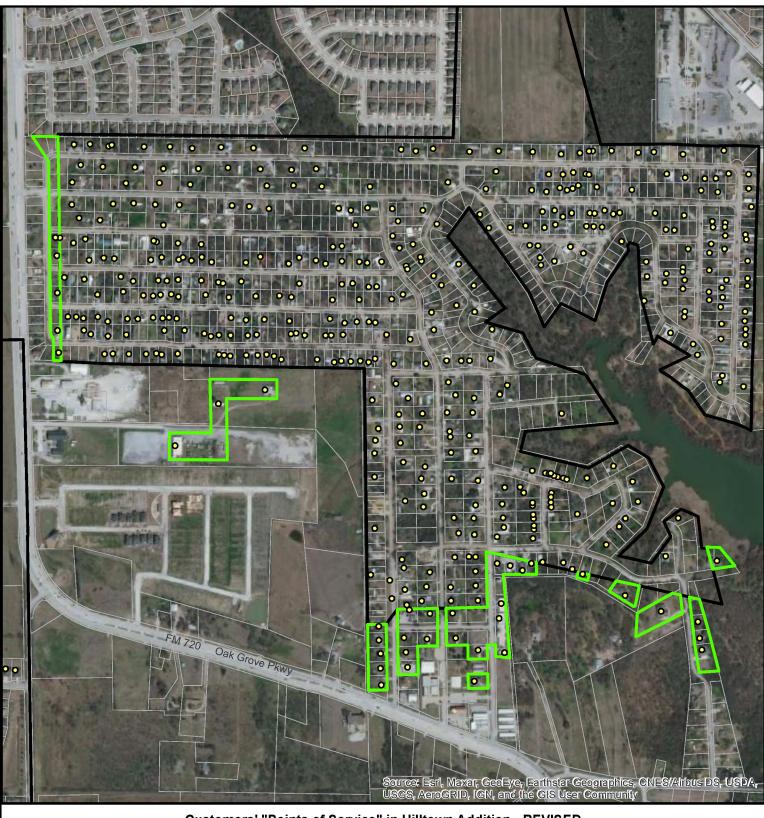

Please see the ZIP file for this Filing on the PUC Interchange in order to access these files.

Contact centralrecords@puc.texas.gov if you have any questions.

Customers' "Points of Service" in Hilltown Addition - REVISED

| N           |    |     | ( | • | Customers                                                | Ì     |                                                                                |
|-------------|----|-----|---|---|----------------------------------------------------------|-------|--------------------------------------------------------------------------------|
| Ĩ           |    |     |   |   | Amend to Add Existing Customers within Hilltown Addition |       |                                                                                |
| L           |    |     |   |   | CCN 11608 - Terra Southwest, Inc.                        |       | Map by: S. Burt, ASBGI<br>Date: Dec. 13, 2021                                  |
| 0 3<br>Feet | 30 | 660 |   |   |                                                          | Base: | ESRI World Imagery, Denton CAD Parcels<br>Project: Customers Points of Service |