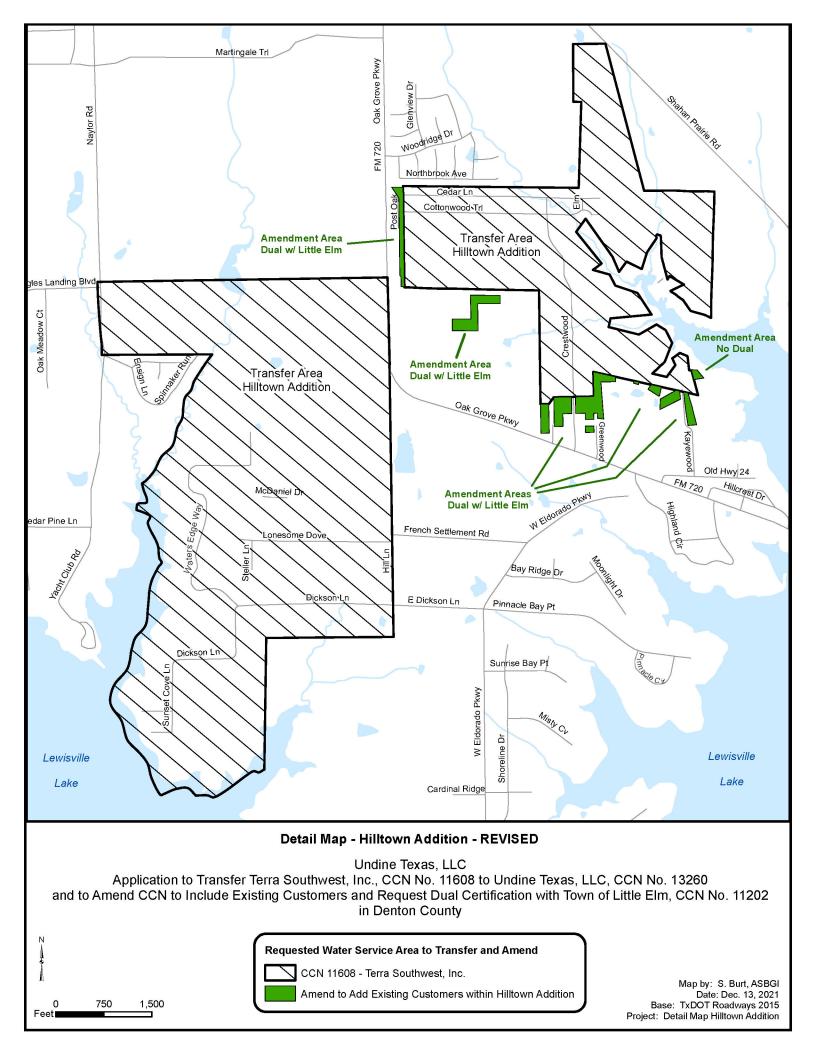

Undine Texas, LLC

Application to Transfer Terra Southwest, Inc., CCN No. 11608 to Undine Texas, LLC, CCN No. 13260 and to Amend CCN to Include Existing Customers and Request Dual Certification with Town of Little Elm, CCN No. 11202 in Denton County