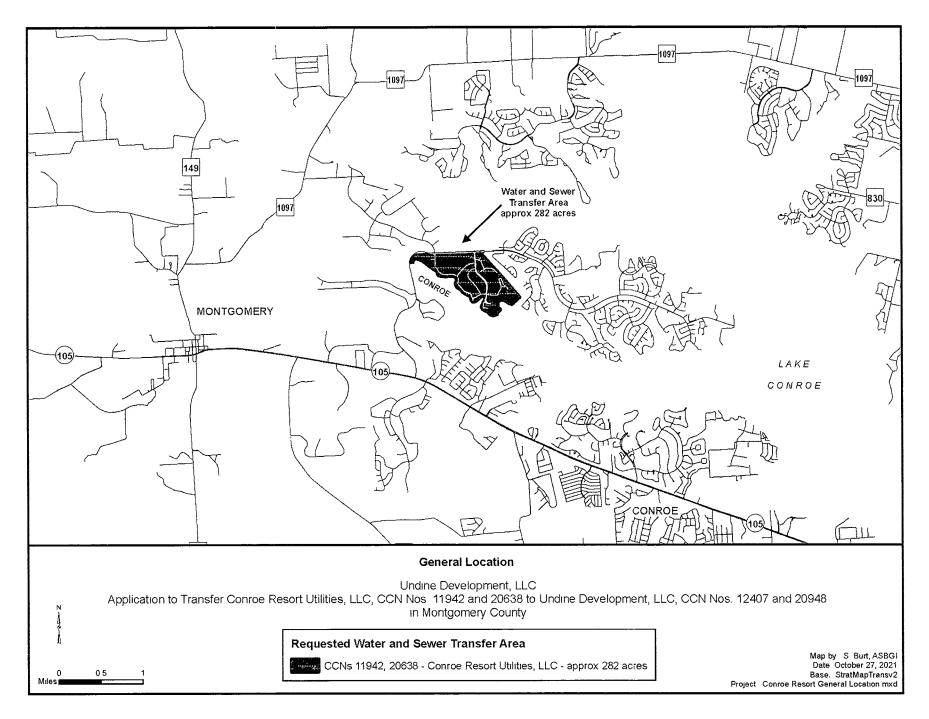

The sale is scheduled to take place if approved by the Commission (Texas Water Code § 13.301). The transaction and the transfer of the CCN includes the following subdivision:

Margaritaville Lake Resort, Inverness at Del Lago.

The requested area is located approximately <u>2.7</u> miles <u>northeast</u> of downtown <u>Montgomery</u>, Texas, and is generally bounded on the north by <u>Walden Road</u>; on the east by <u>Fountainview Drive</u>; on the south by <u>Lake Conroe</u>; and on the west by <u>Walden Road</u> and <u>Lake Conroe</u>.

The requested area includes <u>294</u> water customer connections, <u>289</u> sewer customer connections, and includes approximately <u>282</u> acres of transferred area from Conroe Resort Utilities, LLC (CCN Nos. 11942 and 20638) to Undine Development, LLC (CCN Nos. 12407 and 20948).

## See enclosed map showing the requested area.

This transaction will change a customer's rates and services to the current approved rates and services of Undine Development, LLC, which are higher than the current approved rate for Conroe Resort Utilities, LLC for a 5/8" meter. A copy of the water and sewer tariffs for Undine Development, LLC (Docket No. 46150) can be viewed through our website: https://undinellc.com/Tariff/Undine%20Development%20Water%20Tariff.pdf https://undinellc.com/Tariff/Undine%20Development%20Sewer%20Tariff.pdf or call: 713-574-5953 to request a copy. The new rates are found on Water and Sewer Tariff page 2.