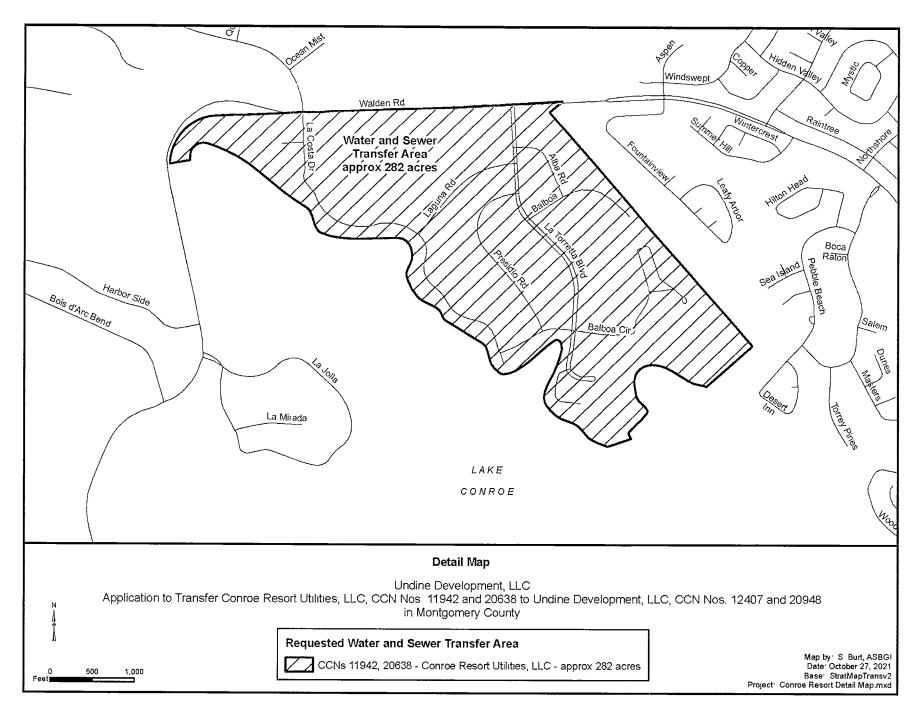

The sale is scheduled to take place if approved by the Commission (Texas Water Code § 13.301). The transaction and the transfer of the CCN includes the following subdivision:

Margaritaville Lake Resort, Inverness at Del Lago.

The requested area is located approximately <u>2.7</u> miles <u>northeast</u> of downtown <u>Montgomery</u>, Texas, and is generally bounded on the north by <u>Walden Road</u>; on the east by <u>Fountainview Drive</u>; on the south by <u>Lake Conroe</u>; and on the west by <u>Walden Road</u> and <u>Lake Conroe</u>.

The requested area includes <u>294</u> water customer connections, <u>289</u> sewer customer connections, and includes approximately <u>282</u> acres of transferred area from Conroe Resort Utilities, LLC (CCN Nos. 11942 and 20638) to Undine Development, LLC (CCN Nos. 12407 and 20948).

## See enclosed map showing the requested area.

This transaction will change a customer's rates and services to the current approved rates and services of Undine Development, LLC, which are higher than the current approved rate for Conroe Resort Utilities, LLC for a 5/8" meter. A copy of the water and sewer tariffs for Undine Development, LLC (Docket No. 46150) can be viewed through our website: https://undinellc.com/Tariff/Undine%20Development%20Water%20Tariff.pdf https://undinellc.com/Tariff/Undine%20Development%20Sewer%20Tariff.pdf or call: 713-574-5953 to request a copy. The new rates are found on Water and Sewer Tariff page 2.