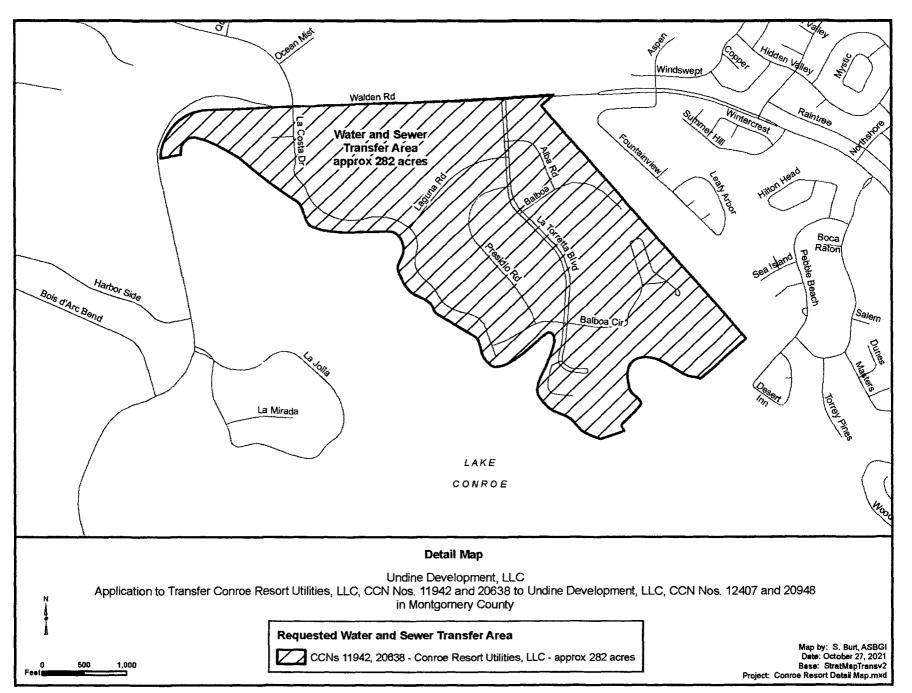

The sale is scheduled to take place if approved by the Commission (Texas Water Code § 13.301). The transaction and the transfer of the CCN includes the following subdivision: Margaritaville Lake Resort, Inverness at Del Lago.

The requested area is located approximately 2.7 miles <u>northeast</u> of downtown <u>Montgomery</u>, Texas, and is generally bounded on the north by <u>Walden Road</u>; on the east by <u>Fountainview Drive</u>; on the south by Lake Conroe; and on the west by Walden Road and Lake Conroe.

The requested area includes <u>294</u> water customer connections, <u>289</u> sewer customer connections, and includes approximately <u>282</u> acres of transferred area from Conroe Resort Utilities, LLC (CCN Nos. 11942 and 20638) to Undine Development, LLC (CCN Nos. 12407 and 20948).

## See enclosed map showing the requested area.

This transaction will change a customer's rates and services to the current approved rates and services of Undine Development, LLC, which are higher than the current approved rate for Conroe Resort Utilities, LLC for a 5/8" meter. A copy of the water and sewer tariffs for Undine Development, LLC (Docket No. 46150) can be viewed through our website: https://undinellc.com/Tariff/Undine%20Development%20Water%20Tariff.pdf https://undinellc.com/Tariff/Undine%20Development%20Sewer%20Tariff.pdf or call: 713-574-5953 to request a copy. The new rates are found on Water and Sewer Tariff page 2.