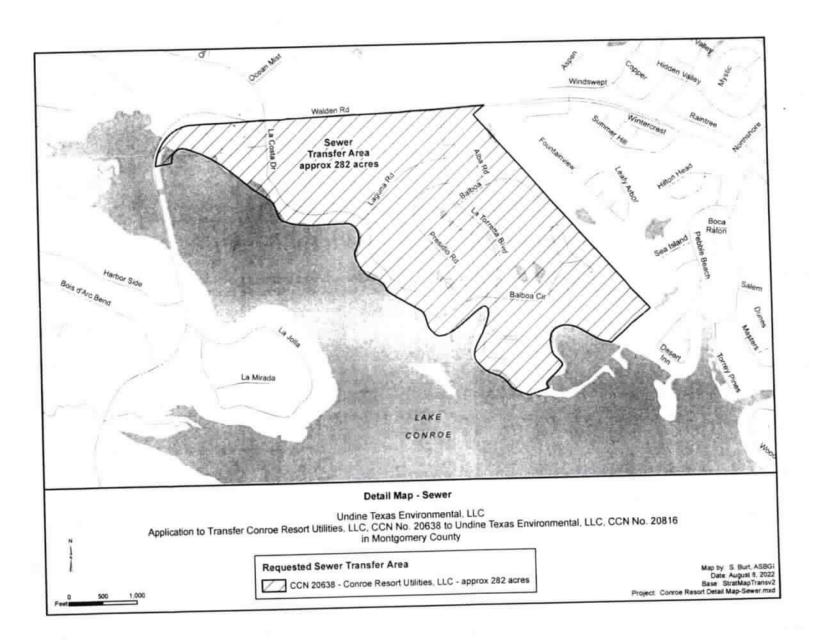

The requested sewer area includes <u>289</u> sewer customer connections and includes approximately <u>282</u> acres of transferred area from Conroe Resort Utilities, LLC (CCN No. 20638) to Undine Texas Environmental, LLC (CCN No. 20816).

The application proposes the subtraction of approximately 282 acres from Conroe Resort Utilities, LLC (CCN No. 20638). The application proposes the addition of approximately 282 acres to Undine Environmental, LLC (CCN No. 20816). See enclosed map showing the requested water and sewer areas.