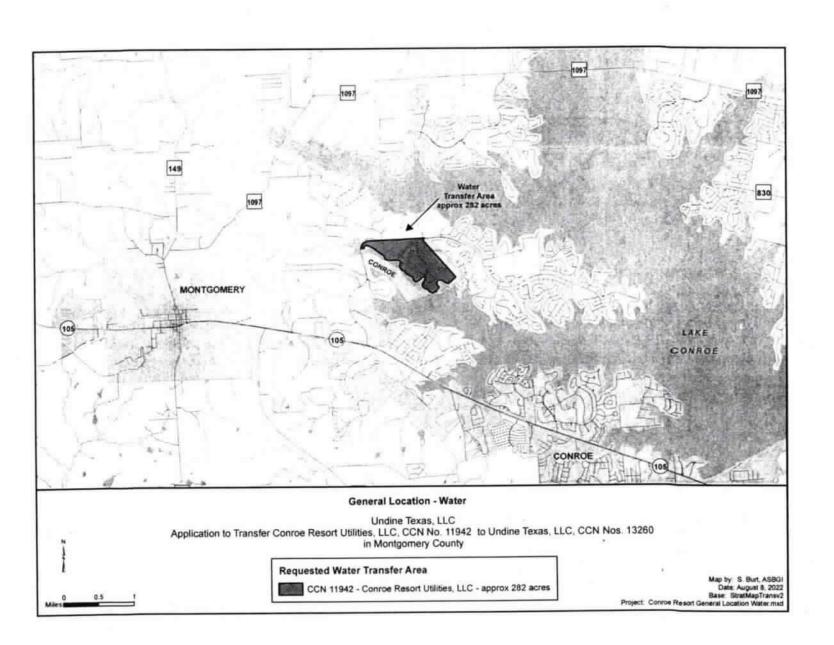

Margaritaville Lake Resort, Inverness at Del Lago.

The requested water and sewer area is located approximately <u>2.7</u> miles <u>northeast</u> of downtown <u>Montgomery</u>, Texas, and is generally bounded on the north by <u>Walden Road</u>: on the east by <u>Fountainview Drive</u>; on the south by <u>Lake Conroe</u>; and on the west by Walden Road and Lake <u>Conroe</u>.

The requested water area includes <u>294</u> water customer connections and includes approximately <u>282</u> acres of transferred area from Conroe Resort Utilities, LLC (CCN No. 11942) to Undine Texas, LLC (CCN No. 13260).

The application proposes the subtraction of approximately 282 acres from Conroe Resort Utilities, LLC (CCN No. 11942). The application proposes the addition of approximately 282 acres to Undine Texas, LLC (CCN No. 13260).