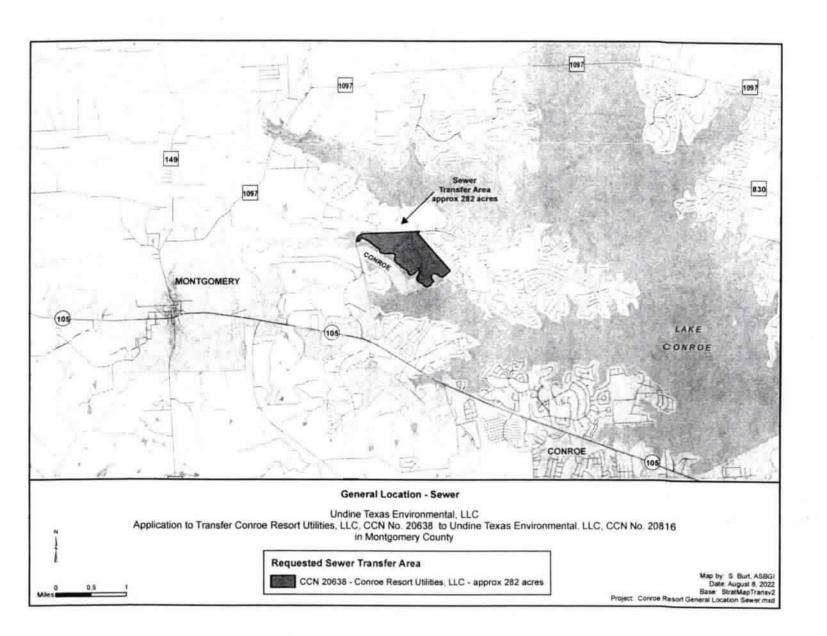

The requested sewer area includes <u>289</u> sewer customer connections and includes approximately <u>282</u> acres of transferred area from Conroe Resort Utilities, LLC (CCN No. 20638) to Undine Texas Environmental, LLC (CCN No. 20816).

The application proposes the subtraction of approximately 282 acres from Conroe Resort Utilities, LLC (CCN No. 20638). The application proposes the addition of approximately 282 acres to Undine Environmental, LLC (CCN No. 20816). See enclosed map showing the requested water and sewer areas.