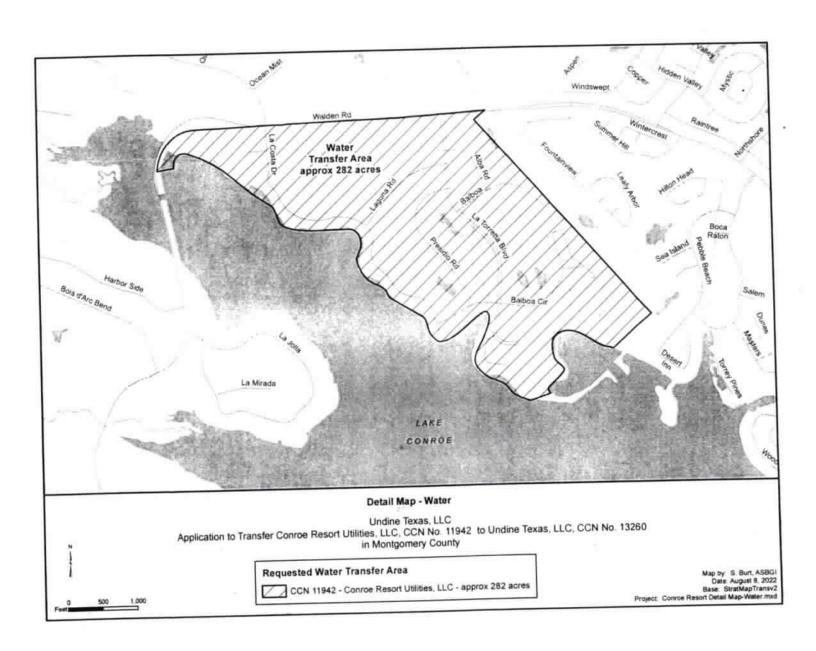

Margaritaville Lake Resort, Inverness at Del Lago.

The requested water and sewer area is located approximately <u>2.7</u> miles <u>northeast</u> of downtown <u>Montgomery</u>, Texas, and is generally bounded on the north by <u>Walden Road</u>: on the east by <u>Fountainview Drive</u>; on the south by <u>Lake Conroe</u>; and on the west by Walden Road and Lake <u>Conroe</u>.

The requested water area includes <u>294</u> water customer connections and includes approximately <u>282</u> acres of transferred area from Conroe Resort Utilities, LLC (CCN No. 11942) to Undine Texas, LLC (CCN No. 13260).

The application proposes the subtraction of approximately 282 acres from Conroe Resort Utilities, LLC (CCN No. 11942). The application proposes the addition of approximately 282 acres to Undine Texas, LLC (CCN No. 13260).