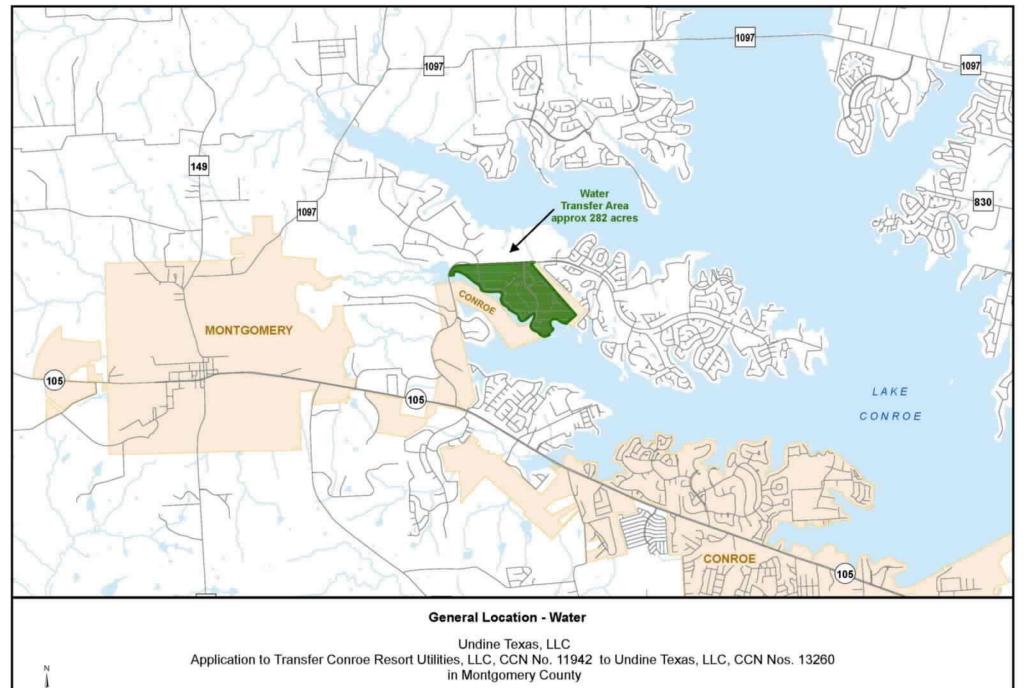

Margaritaville Lake Resort, Inverness at Del Lago.

The requested water and sewer area is located approximately <u>2.7</u> miles <u>northeast</u> of downtown <u>Montgomery</u>, Texas, and is generally bounded on the north by <u>Walden Road</u>; on the east by <u>Fountainview Drive</u>; on the south by <u>Lake Conroe</u>; and on the west by <u>Walden Road</u> and <u>Lake Conroe</u>.

The *requested water area* includes <u>294</u> water customer connections and includes approximately <u>282</u> acres of transferred area from Conroe Resort Utilities, LLC (CCN No. 11942) to Undine Texas, LLC (CCN No. 13260).

The application proposes the subtraction of approximately 282 acres from Conroc Resort Utilities, LLC (CCN No. 11942). The application proposes the addition of approximately 282 acres to Undine Texas, LLC (CCN No. 13260).

# Requested Water Transfer Area

CCN 11942 - Conroe Resort Utilities, LLC - approx 282 acres

Map by: S. Burt, ASBGI Date: August 8, 2022

Base: StratMapTransv2
Project: Conroe Resort General Location Water.mxd