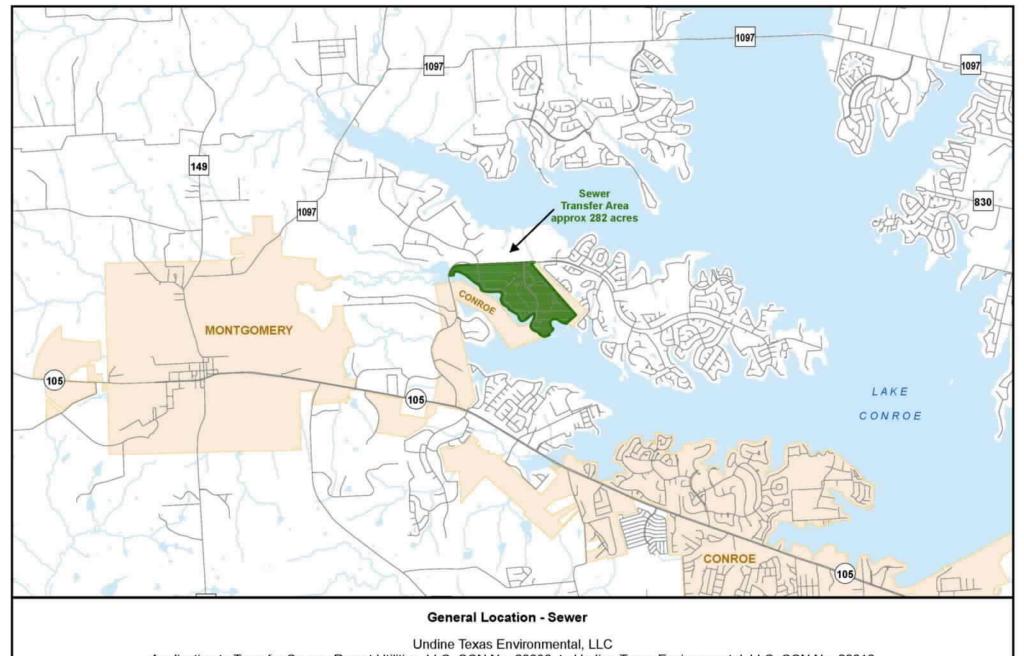

Margaritaville Lake Resort, Inverness at Del Lago.

The requested water and sewer area is located approximately <u>2.7</u> miles <u>northeast</u> of downtown <u>Montgomery</u>, Texas, and is generally bounded on the north by <u>Walden Road</u>; on the east by <u>Fountainview Drive</u>; on the south by <u>Lake Conroe</u>; and on the west by <u>Walden Road</u> and <u>Lake Conroe</u>.

The *requested sewer area* includes <u>289</u> sewer customer connections and includes approximately <u>282</u> acres of transferred area from Conroe Resort Utilities, LLC (CCN No. 20638) to Undine Texas Environmental, LLC (CCN No. 20816).

The application proposes the subtraction of approximately 282 acres from Conroe Resort Utilities, LLC (CCN No. 20638). The application proposes the addition of approximately 282 acres to Undine Environmental, LLC (CCN No. 20816). See enclosed map showing the requested water and sewer areas.

# Requested Sewer Transfer Area CCN 20638 - Conroe Resort Utilities, LLC - approx 282 acres

Map by: S. Burt, ASBGI Date: August 8, 2022 Base: StratMapTransv2

Project: Conroe Resort General Location Sewer.mxd