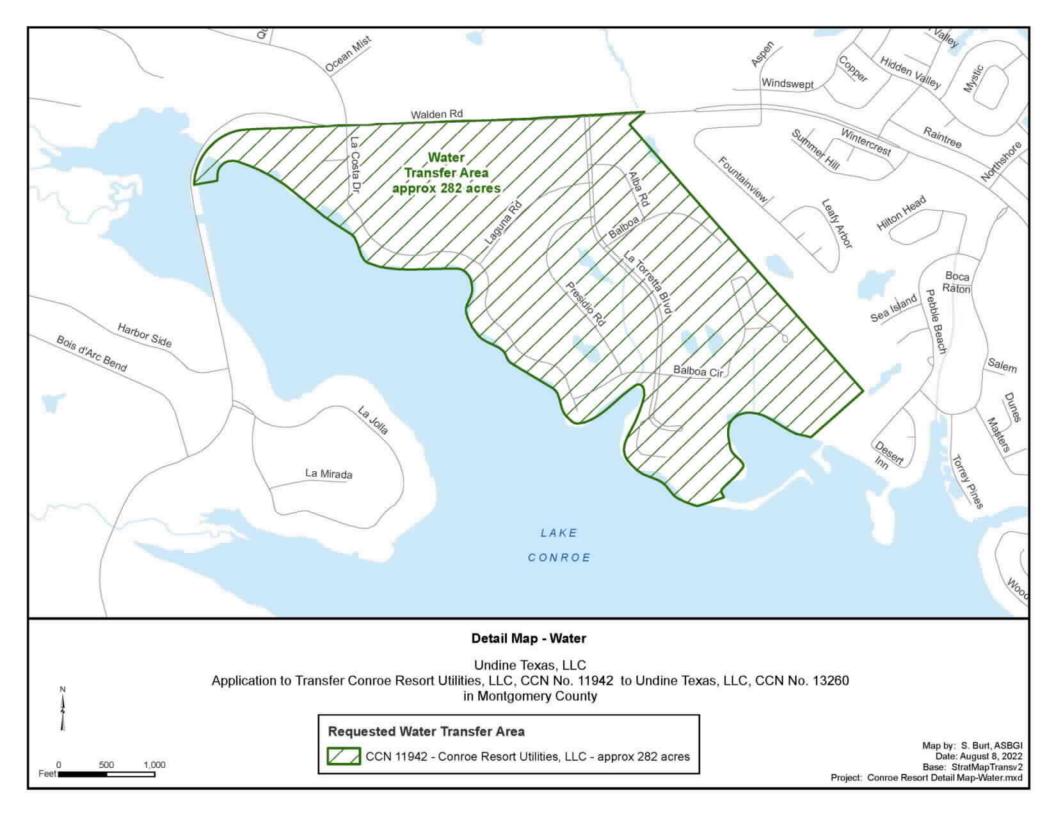

Margaritaville Lake Resort, Inverness at Del Lago.

The requested water and sewer area is located approximately <u>2.7</u> miles <u>northeast</u> of downtown <u>Montgomery</u>, Texas, and is generally bounded on the north by <u>Walden Road</u>; on the east by <u>Fountainview Drive</u>; on the south by <u>Lake Conroe</u>; and on the west by <u>Walden Road</u> and <u>Lake Conroe</u>.

The *requested water area* includes <u>294</u> water customer connections and includes approximately <u>282</u> acres of transferred area from Conroe Resort Utilities, LLC (CCN No. 11942) to Undine Texas, LLC (CCN No. 13260).

The application proposes the subtraction of approximately 282 acres from Conroc Resort Utilities, LLC (CCN No. 11942). The application proposes the addition of approximately 282 acres to Undine Texas, LLC (CCN No. 13260).