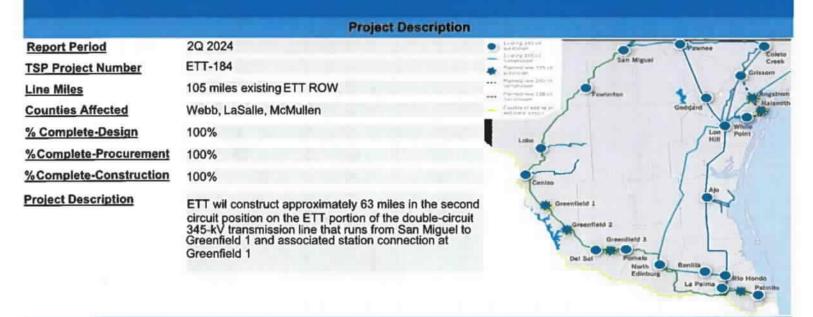

|

# San Miguel to Greenfield 1 (Tiempo) Station Segment





#### Project Progress Summary

Line work on the Lobo to Fowlerton line outside the Lobo Station is now complete. ERCOT outage rejections caused a delay in completion of the second Fowlerton line terminal into Lobo Station. To address this, ETT altered plans at line terminals at Lobo Station to satisfy ERCOT operations and shorten outage durations and emergency restoration times.

Completed: All 63 miles of conductor has been strung in the second circuit position from Lobo going north to POI with STEC and line is energized. The 27-mile line section from Lobo to Molina/Cenizo has been converted from 138-kV to 345-kV. The 15-mile line section from Cenizo to Reloj Del Sol Windfarm was operated at 345-kV prior to project and has been cut into the new Tiempo Station which is also complete.

##