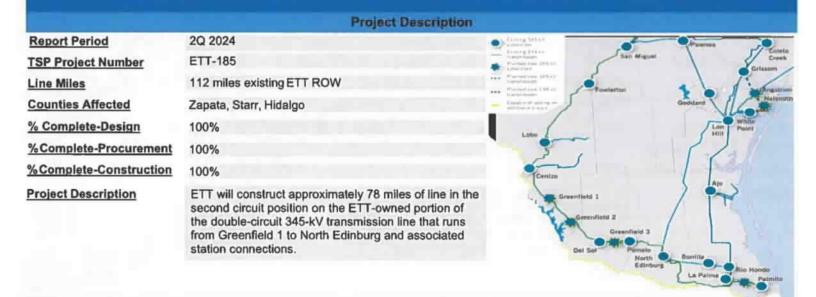

11/15/2022 |
| struction Finish | 9/29/2023         | 05/31/2024     | 4/30/2024  |
| ergization       | 9/29/2023         | 05/31/2024     |            |
|                  | Project Dela      |                |            |

Staff worked with preferred material vendors to supply all materials in 2023, however, extended material lead times led to a 22 working-day delay for Construction Finish and Energization from September 2023 to November 2023. ERCOT rejected the outage requested from 09/20/23 – 10/03/23 due to load in the Laredo area at the time. Due to loading and generation capacity, ERCOT cancelled multiple outage windows that affected this section. Construction on this portion is now complete.

### Protected Information

# Greenfield 1 (Tiempo) Station to North Edinburg Segment





#### **Project Progress Summary**

Completed: All construction is complete.

|                     | Project Tasks and | Time Estimates |            |
|---------------------|-------------------|----------------|------------|
| Project Tasks       | Baseline          | Plan           | Actual     |
| Design Start        | 1/1/2022          | 1/1/2022       | 1/1/2022   |
| Design Finish       | 11/30/2022        | 01/31/2023     | 1/31/2023  |
| Procurement Start   | 6/1/2022          | 6/1/2022       | 4/27/2022  |
| Procurement Finish  | 3/31/2023         | 11/10/2023     |            |
| Construction Start  | 1/1/2023          | 03/06/2023     | 4/10/2023  |
| Construction Finish | 12/31/2023        | 12/13/2023     | 12/18/2023 |
| Energization        | 12/31/2023        | 12/13/2023