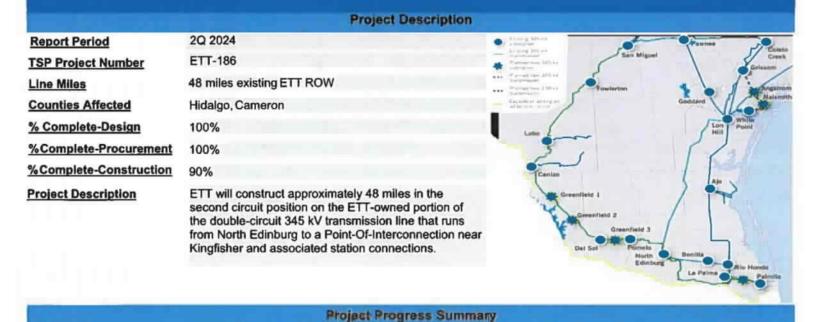

ct Tasks and | Time Estimates |            |
|---------------------|-------------------|----------------|------------|
| Project Tasks       | Baseline          | Plan           | Actual     |
| Design Start        | 1/1/2022          | 1/1/2022       | 1/1/2022   |
| Design Finish       | 11/30/2022        | 01/31/2023     | 1/31/2023  |
| Procurement Start   | 6/1/2022          | 6/1/2022       | 4/27/2022  |
| Procurement Finish  | 3/31/2023         | 11/10/2023     |            |
| Construction Start  | 1/1/2023          | 03/06/2023     | 4/10/2023  |
| Construction Finish | 12/31/2023        | 12/13/2023     | 12/18/2023 |
| Energization        | 12/31/2023        | 12/13/2023     | 12/19/2023 |

Project is complete.

Protected Information

## North Edinburg to Kingfisher Segment





## Completed: All foundations complete and all structures set. Forty miles of conductor have been pulled in, leaving 8 miles remaining to be strung.

Upcoming: Remaining conductor will be pulled and project to be in service by May 31, 2024.

| Project Tasks and Time Estimates |            |            |            |
|----------------------------------|------------|------------|------------|
| Project Tasks                    | Baseline   | Plan       | Actual     |
| Design Start                     | 4/1/2022   | 4/1/2022   | 3/1/2022   |
| Design Finish                    | 2/28/2023  | 3/1/2023   | 4/3/2023   |
| Procurement Start                | 10/1/2022  | 10/1/2022  | 4/27/2022  |
| Procurement Finish               | 10/31/2023 | 12/31/2023 | 4/11/2024  |
| Construction Start