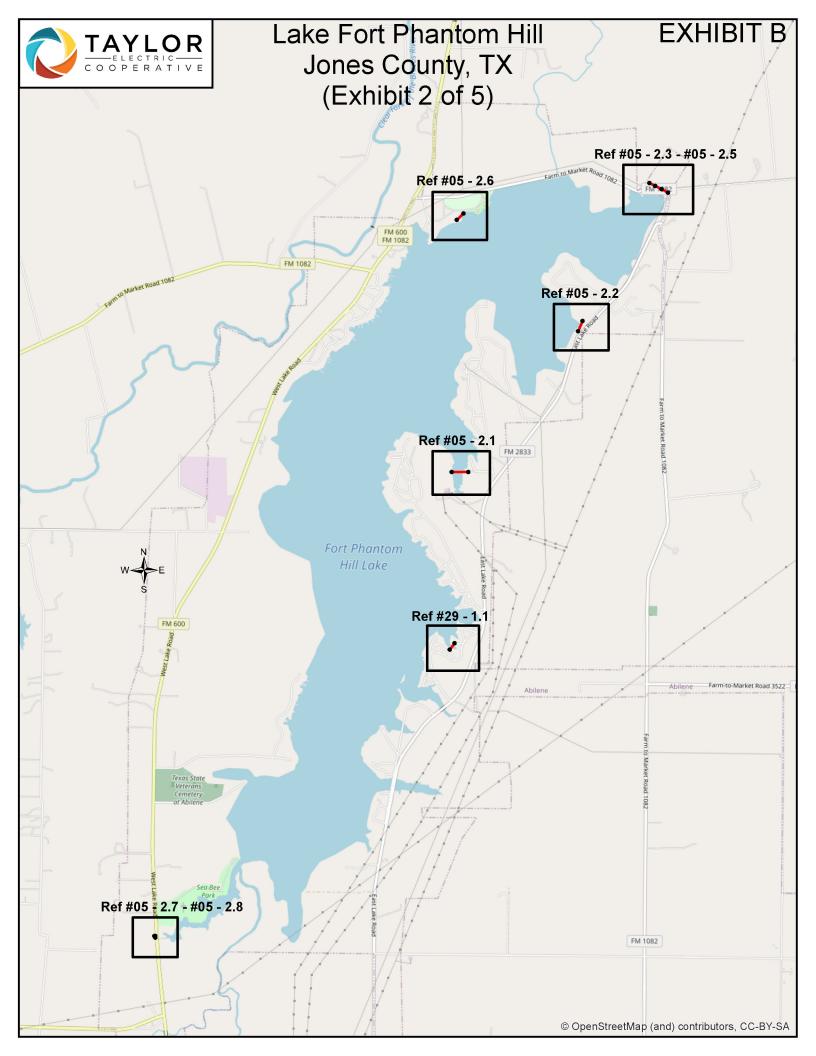

TEC has marked non-compliant crossings conspicuously using Spanmark Powerline Marker as shown in Exhibit C.

|        |         |                         |            |        |          | l          |            |            |                             |                 |                                                                                                         |
|--------|---------|-------------------------|------------|--------|----------|------------|------------|------------|-----------------------------|-----------------|---------------------------------------------------------------------------------------------------------|
|        | Service |                         |            |        | Line     | Pole       | Pole       | Date       |                             | Est Date        | _                                                                                                       |
| Ref #  | Order   | Lake                    | Substation | Feeder | Section  | from       | to         | Inspected  | Status                      | Complete        | Narrative                                                                                               |
| 30-2.1 | 200966  | Clyde                   | 30 Church  | fdr2   | OH166825 | 6860133417 | 6860134860 | 6/4/2021   | Construction in Progress    | 4th qtr<br>2022 | ROW aquired July 2022.<br>Line across Clyde Lake will be retired and and<br>fed from the north instead  |
| 30-2.2 | 200966  | Clyde                   | 30 Church  | fdr2   | OH166891 | 6860134860 | 6860138733 | 6/4/2021   | Construction in Progress    | 4th qtr<br>2022 | ROW aquired July 2022.<br>Line across Clyde Lake will be retired and and<br>fed from the north instead. |
| 30-2.3 | 200966  | Clyde                   | 30 Church  | fdr2   | OH165514 | 6860138733 | 6860230710 | 6/4/2021   | Construction<br>in Progress | 4th qtr<br>2022 | ROW aquired July 2022.<br>Line across Clyde Lake will be retired and and<br>fed from the north instead. |
| 30-2.4 | 200966  | Clyde                   | 30 Church  | fdr2   | OH162700 | 6860230710 | 6860232626 | 6/4/2021   | Construction<br>in Progress | 4th qtr<br>2022 | ROW aquired July 2022.<br>Line across Clyde Lake will be retired and and<br>fed from the north instead  |
| 30-2.5 | 200966  | Clyde                   | 30 Church  | fdr2   | OH167502 | 6860230710 | 6860230714 | 6/4/2021   | Construction in Progress    | 4th qtr<br>2022 | ROW aquired July 2022.<br>Line across Clyde Lake will be retired and and<br>fed from the north instead  |
| 30-2.6 | 200966  | Clyde                   | 30 Church  | fdr2   | OH164697 | 6860230714 | 6860240024 | 6/4/2021   | Construction in Progress    | 4th qtr<br>2022 | ROW aquired July 2022.<br>Line across Clyde Lake will be retired and and<br>fed from the north instead  |
| 29-1.1 | 214811  | Fort<br>Phantom<br>Hill | 29 Horton  | fdr1   | OH94978  | 6809404832 | 6809416027 | 12/27/2021 | Construction                | 3rd qtr<br>2022 | Pull up slack or change out pole(s)                                                                     |
| 05-2.1 | 200969  | Fort<br>Phantom<br>Hill | 5 Delk     | fdr2   | OH85850  | 6809475714 | 6809571764 | 12/27/2021 | Construction                | 3rd qtr<br>2022 | Raise span to meet clearance requirments<br>Spanmark markers added                                      |
| 05-2.2 | 200963  | Fort<br>Phantom<br>Hill | 5 Delk     | fdr2   | OH88174  | 6900934245 | 6900936624 | 12/27/2021 | Construction                | 3rd qtr<br>2022 | Retire span<br>Alternate feed for this area under construction<br>Spanmark markers added                |