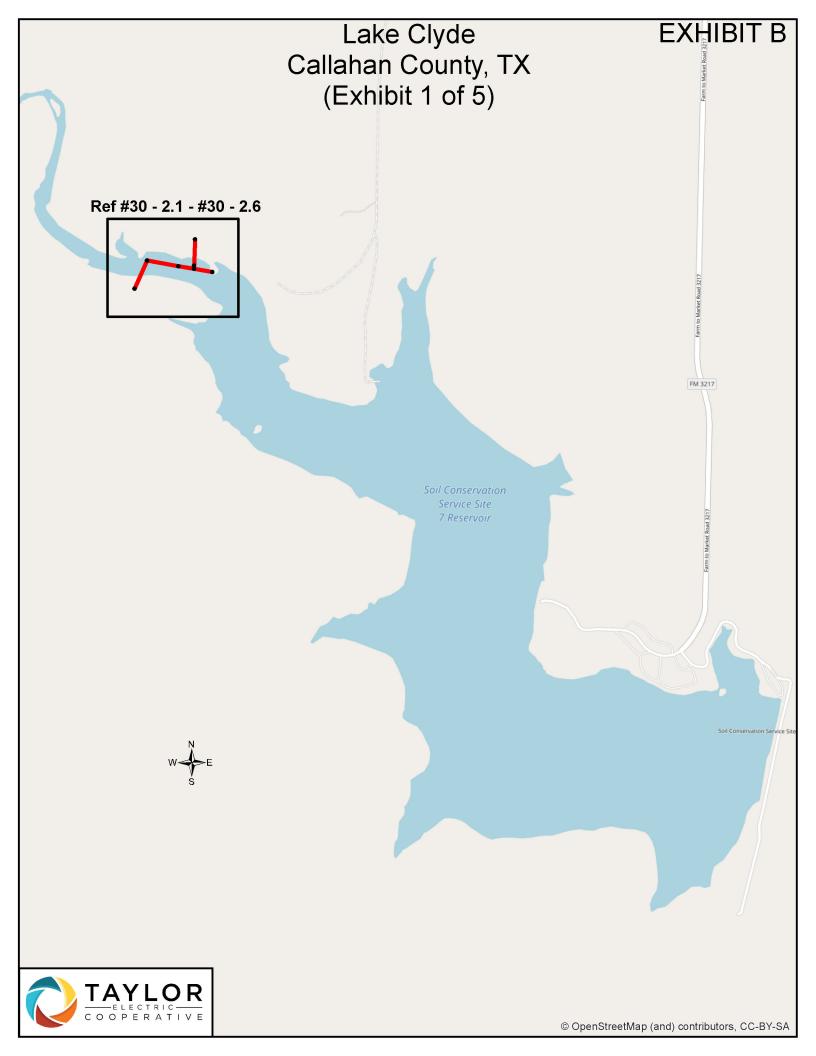

TEC has marked non-compliant crossings conspicuously using Spanmark Powerline Marker as shown in Exhibit C.

|        |         |                         |            |        |          | l          |            |            |                             |                 |                                                                                                         |
|--------|---------|-------------------------|------------|--------|----------|------------|------------|------------|-----------------------------|-----------------|---------------------------------------------------------------------------------------------------------|
|        | Service |                         |            |        | Line     | Pole       | Pole       | Date       |                             | Est Date        | _                                                                                                       |
| Ref #  | Order   | Lake                    | Substation | Feeder | Section  | from       | to         | Inspected  | Status                      | Complete        | Narrative                                                                                               |
| 30-2.1 | 200966  | Clyde                   | 30 Church  | fdr2   | OH166825 | 6860133417 | 6860134860 | 6/4/2021   | Construction in Progress    | 4th qtr<br>2022 | ROW aquired July 2022.<br>Line across Clyde Lake will be retired and and<br>fed from the north instead  |
| 30-2.2 | 200966  | Clyde                   | 30 Church  | fdr2   | OH166891 | 6860134860 | 6860138733 | 6/4/2021   | Construction in Progress    | 4th qtr<br>2022 | ROW aquired July 2022.<br>Line across Clyde Lake will be retired and and<br>fed from the north instead. |
| 30-2.3 | 200966  | Clyde                   | 30 Church  | fdr2   | OH165514 | 6860138733 | 6860230710 | 6/4/2021   | Construction<br>in Progress | 4th qtr<br>2022 | ROW aquired July 2022.<br>Line across Clyde Lake will be retired and and<br>fed from the north instead. |
| 30-2.4 | 200966  | Clyde                   | 30 Church  | fdr2   | OH162700 | 6860230710 | 6860232626 | 6/4/2021   | Construction<br>in Progress | 4th qtr<br>2022 | ROW aquired July 2022.<br>Line across Clyde Lake will be retired and and<br>fed from the north instead  |
| 30-2.5 | 200966  | Clyde                   | 30 Church  | fdr2   | OH167502 | 6860230710 | 6860230714 | 6/4/2021   | Construction in Progress    | 4th qtr<br>2022 | ROW aquired July 2022.<br>Line across Clyde Lake will be retired and and<br>fed from the north instead  |
| 30-2.6 | 200966  | Clyde                   | 30 Church  | fdr2   | OH164697 | 6860230714 | 6860240024 | 6/4/2021   | Construction in Progress    | 4th qtr<br>2022 | ROW aquired July 2022.<br>Line across Clyde Lake will be retired and and<br>fed from the north instead  |
| 29-1.1 | 214811  | Fort<br>Phantom<br>Hill | 29 Horton  | fdr1   | OH94978  | 6809404832 | 6809416027 | 12/27/2021 | Construction                | 3rd qtr<br>2022 | Pull up slack or change out pole(s)                                                                     |
| 05-2.1 | 200969  | Fort<br>Phantom<br>Hill | 5 Delk     | fdr2   | OH85850  | 6809475714 | 6809571764 | 12/27/2021 | Construction                | 3rd qtr<br>2022 | Raise span to meet clearance requirments<br>Spanmark markers added                                      |
| 05-2.2 | 200963  | Fort<br>Phantom<br>Hill | 5 Delk     | fdr2   | OH88174  | 6900934245 | 6900936624 | 12/27/2021 | Construction                | 3rd qtr<br>2022 | Retire span<br>Alternate feed for this area under construction<br>Spanmark markers added                |