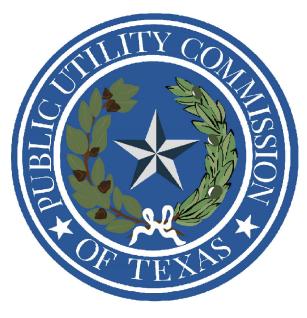

TEC has marked non-compliant crossings conspicuously using Spanmark Powerline Marker as shown in Exhibit C.

|        |         |                         |            |        |          | l          |            |            |                             |                 |                                                                                                         |
|--------|---------|-------------------------|------------|--------|----------|------------|------------|------------|-----------------------------|-----------------|---------------------------------------------------------------------------------------------------------|
|        | Service |                         |            |        | Line     | Pole       | Pole       | Date       |                             | Est Date        | _                                                                                                       |
| Ref #  | Order   | Lake                    | Substation | Feeder | Section  | from       | to         | Inspected  | Status                      | Complete        | Narrative                                                                                               |
| 30-2.1 | 200966  | Clyde                   | 30 Church  | fdr2   | OH166825 | 6860133417 | 6860134860 | 6/4/2021   | Construction in Progress    | 4th qtr<br>2022 | ROW aquired July 2022.<br>Line across Clyde Lake will be retired and and<br>fed from the north instead  |
| 30-2.2 | 200966  | Clyde                   | 30 Church  | fdr2   | OH166891 | 6860134860 | 6860138733 | 6/4/2021   | Construction in Progress    | 4th qtr<br>2022 | ROW aquired July 2022.<br>Line across Clyde Lake will be retired and and<br>fed from the north instead. |
| 30-2.3 | 200966  | Clyde                   | 30 Church  | fdr2   | OH165514 | 6860138733 | 6860230710 | 6/4/2021   | Construction<br>in Progress | 4th qtr<br>2022 | ROW aquired July 2022.<br>Line across Clyde Lake will be retired and and<br>fed from the north instead. |
| 30-2.4 | 200966  | Clyde                   | 30 Church  | fdr2   | OH162700 | 6860230710 | 6860232626 | 6/4/2021   | Construction<br>in Progress | 4th qtr<br>2022 | ROW aquired July 2022.<br>Line across Clyde Lake will be retired and and<br>fed from the north instead  |
| 30-2.5 | 200966  | Clyde                   | 30 Church  | fdr2   | OH167502 | 6860230710 | 6860230714 | 6/4/2021   | Construction in Progress    | 4th qtr<br>2022 | ROW aquired July 2022.<br>Line across Clyde Lake will be retired and and<br>fed from the north instead  |
| 30-2.6 | 200966  | Clyde                   | 30 Church  | fdr2   | OH164697 | 6860230714 | 6860240024 | 6/4/2021   | Construction in Progress    | 4th qtr<br>2022 | ROW aquired July 2022.<br>Line across Clyde Lake will be retired and and<br>fed from the north instead  |
| 29-1.1 | 214811  | Fort<br>Phantom<br>Hill | 29 Horton  | fdr1   | OH94978  | 6809404832 | 6809416027 | 12/27/2021 | Construction                | 3rd qtr<br>2022 | Pull up slack or change out pole(s)                                                                     |
| 05-2.1 | 200969  | Fort<br>Phantom<br>Hill | 5 Delk     | fdr2   | OH85850  | 6809475714 | 6809571764 | 12/27/2021 | Construction                | 3rd qtr<br>2022 | Raise span to meet clearance requirments<br>Spanmark markers added                                      |
| 05-2.2 | 200963  | Fort<br>Phantom<br>Hill | 5 Delk     | fdr2   | OH88174  | 6900934245 | 6900936624 | 12/27/2021 | Construction                | 3rd qtr<br>2022 | Retire span<br>Alternate feed for this area under construction<br>Spanmark markers added                |