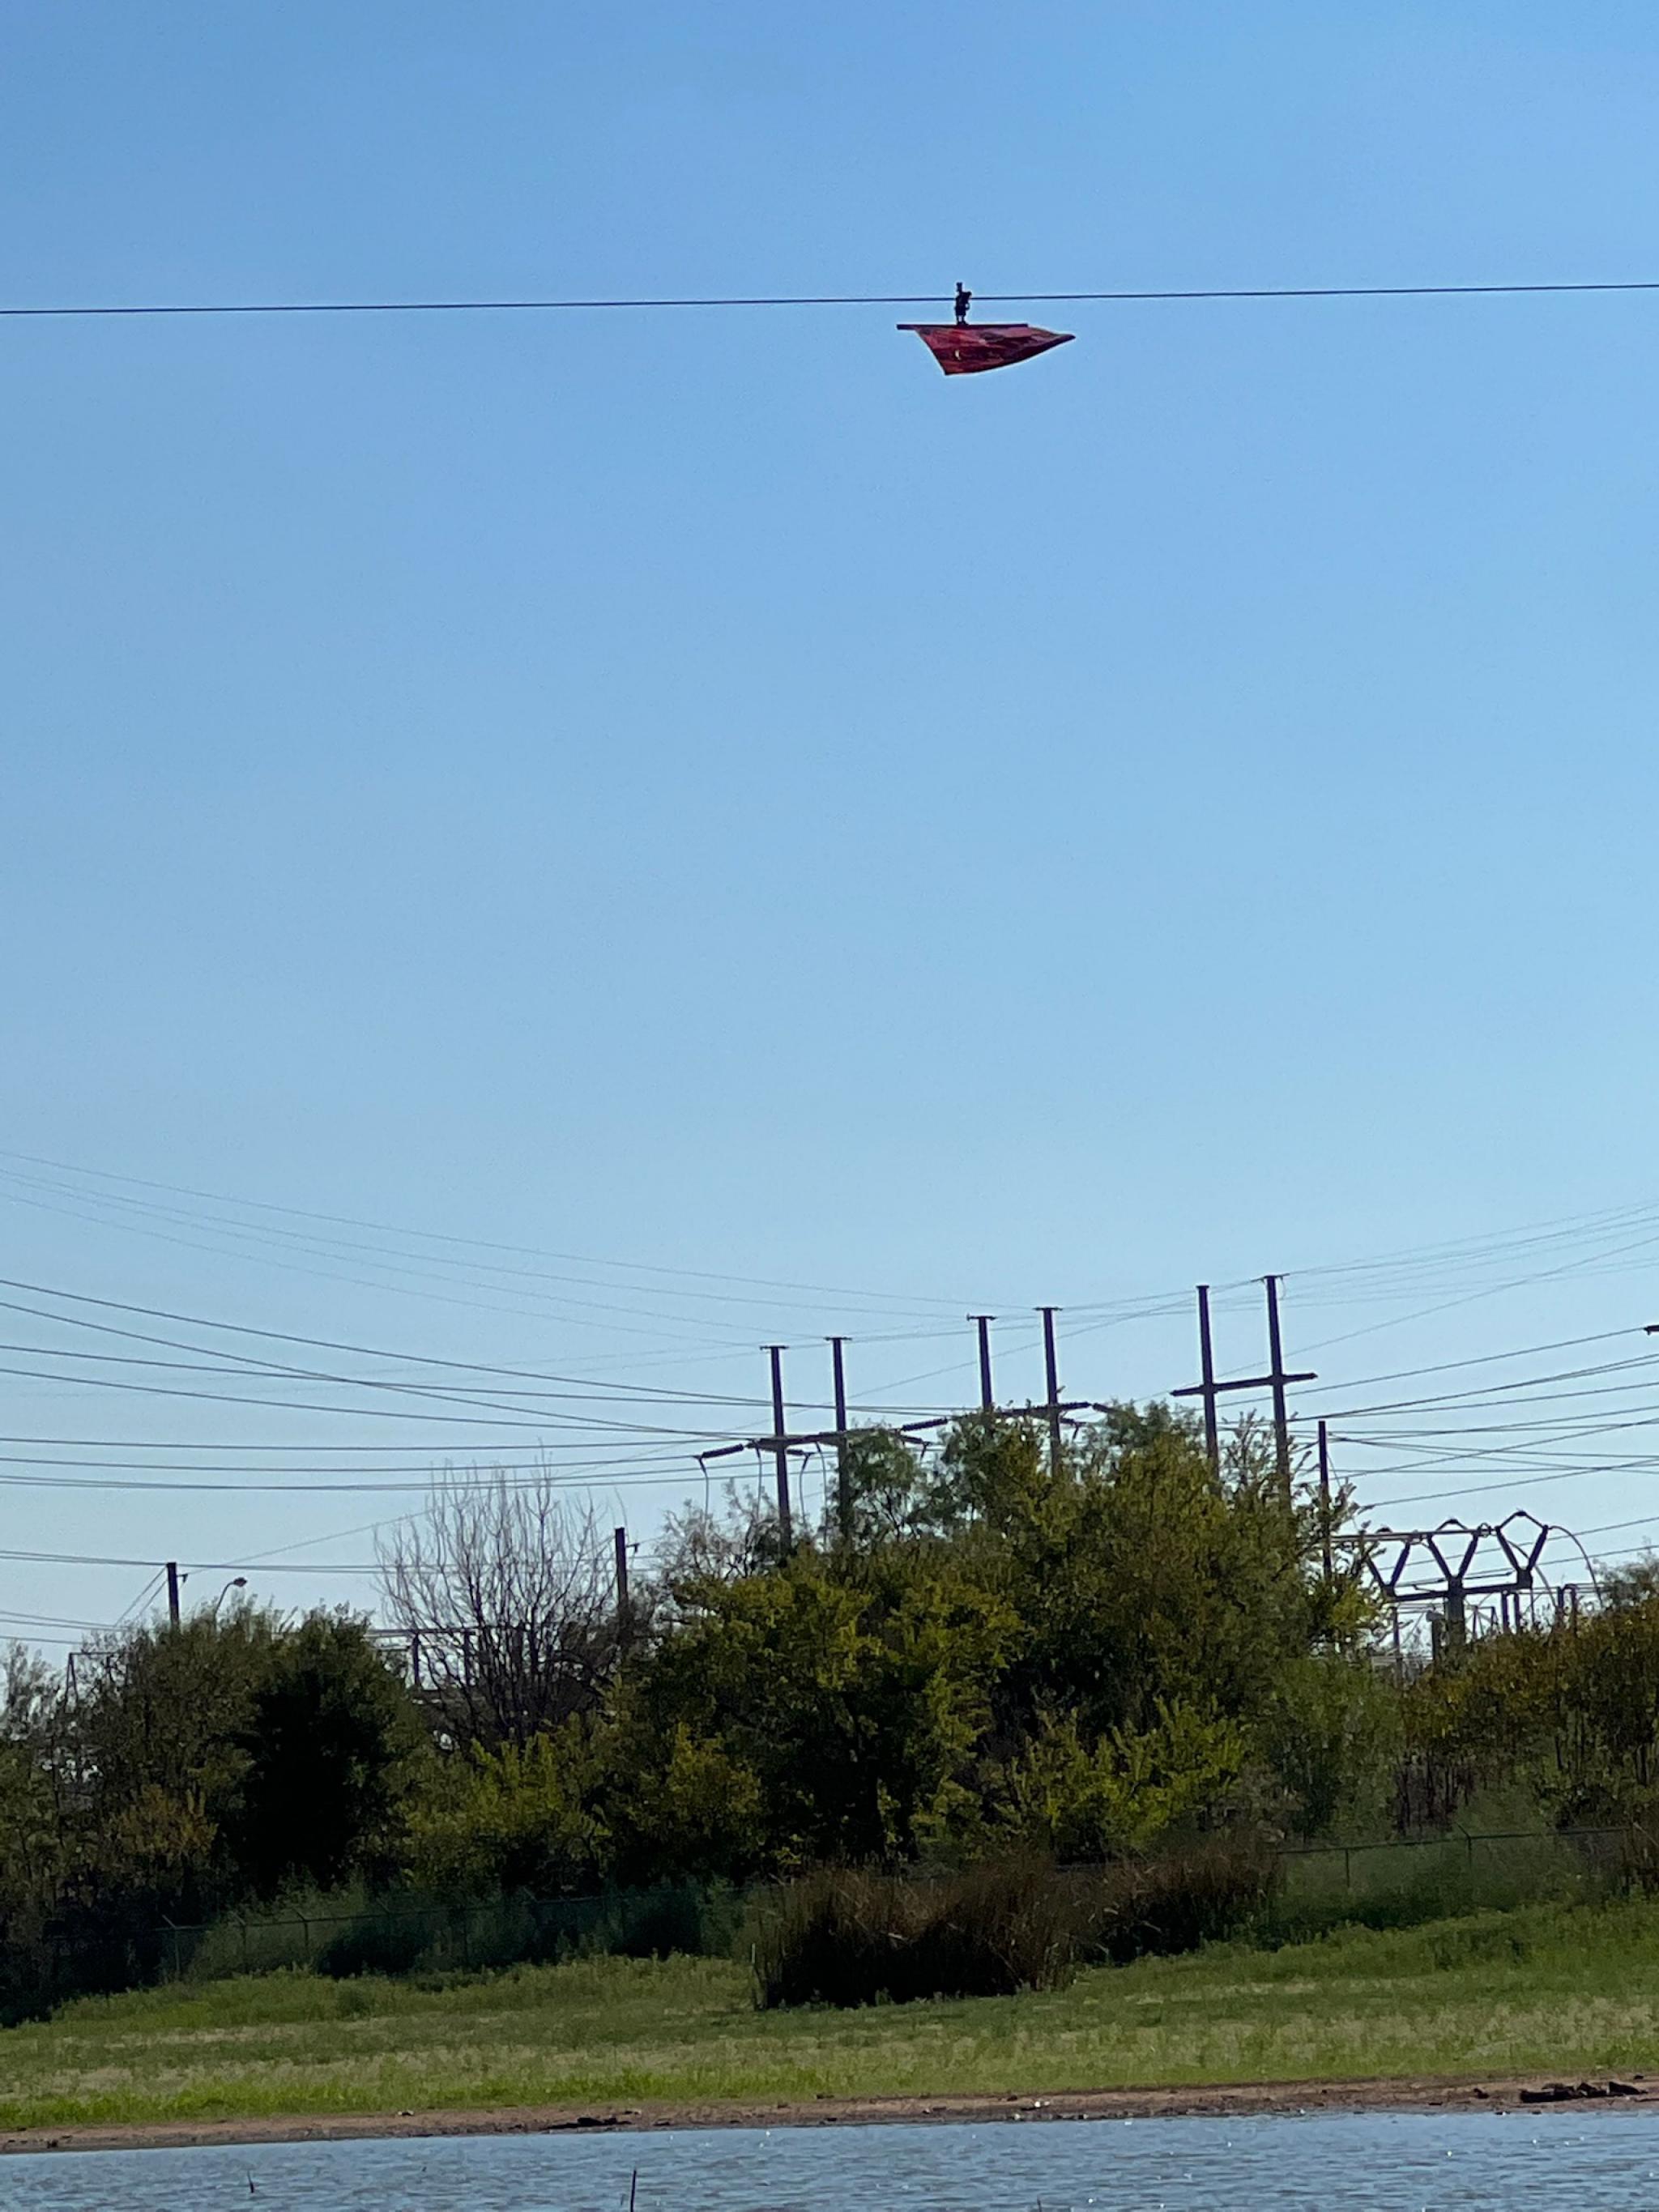

TEC has marked non-compliant crossings conspicuously using Spanmark Powerline Marker as shown in Exhibit C.

|        |         |                         |            |        |          | l          |            |            |                             |                 |                                                                                                         |
|--------|---------|-------------------------|------------|--------|----------|------------|------------|------------|-----------------------------|-----------------|---------------------------------------------------------------------------------------------------------|
|        | Service |                         |            |        | Line     | Pole       | Pole       | Date       |                             | Est Date        | _                                                                                                       |
| Ref #  | Order   | Lake                    | Substation | Feeder | Section  | from       | to         | Inspected  | Status                      | Complete        | Narrative                                                                                               |
| 30-2.1 | 200966  | Clyde                   | 30 Church  | fdr2   | OH166825 | 6860133417 | 6860134860 | 6/4/2021   | Construction in Progress    | 4th qtr<br>2022 | ROW aquired July 2022.<br>Line across Clyde Lake will be retired and and<br>fed from the north instead  |
| 30-2.2 | 200966  | Clyde                   | 30 Church  | fdr2   | OH166891 | 6860134860 | 6860138733 | 6/4/2021   | Construction in Progress    | 4th qtr<br>2022 | ROW aquired July 2022.<br>Line across Clyde Lake will be retired and and<br>fed from the north instead. |
| 30-2.3 | 200966  | Clyde                   | 30 Church  | fdr2   | OH165514 | 6860138733 | 6860230710 | 6/4/2021   | Construction<br>in Progress | 4th qtr<br>2022 | ROW aquired July 2022.<br>Line across Clyde Lake will be retired and and<br>fed from the north instead. |
| 30-2.4 | 200966  | Clyde                   | 30 Church  | fdr2   | OH162700 | 6860230710 | 6860232626 | 6/4/2021   | Construction<br>in Progress | 4th qtr<br>2022 | ROW aquired July 2022.<br>Line across Clyde Lake will be retired and and<br>fed from the north instead  |
| 30-2.5 | 200966  | Clyde                   | 30 Church  | fdr2   | OH167502 | 6860230710 | 6860230714 | 6/4/2021   | Construction in Progress    | 4th qtr<br>2022 | ROW aquired July 2022.<br>Line across Clyde Lake will be retired and and<br>fed from the north instead  |
| 30-2.6 | 200966  | Clyde                   | 30 Church  | fdr2   | OH164697 | 6860230714 | 6860240024 | 6/4/2021   | Construction in Progress    | 4th qtr<br>2022 | ROW aquired July 2022.<br>Line across Clyde Lake will be retired and and<br>fed from the north instead  |
| 29-1.1 | 214811  | Fort<br>Phantom<br>Hill | 29 Horton  | fdr1   | OH94978  | 6809404832 | 6809416027 | 12/27/2021 | Construction                | 3rd qtr<br>2022 | Pull up slack or change out pole(s)                                                                     |
| 05-2.1 | 200969  | Fort<br>Phantom<br>Hill | 5 Delk     | fdr2   | OH85850  | 6809475714 | 6809571764 | 12/27/2021 | Construction                | 3rd qtr<br>2022 | Raise span to meet clearance requirments<br>Spanmark markers added                                      |
| 05-2.2 | 200963  | Fort<br>Phantom<br>Hill | 5 Delk     | fdr2   | OH88174  | 6900934245 | 6900936624 | 12/27/2021 | Construction                | 3rd qtr<br>2022 | Retire span<br>Alternate feed for this area under construction<br>Spanmark markers added                |