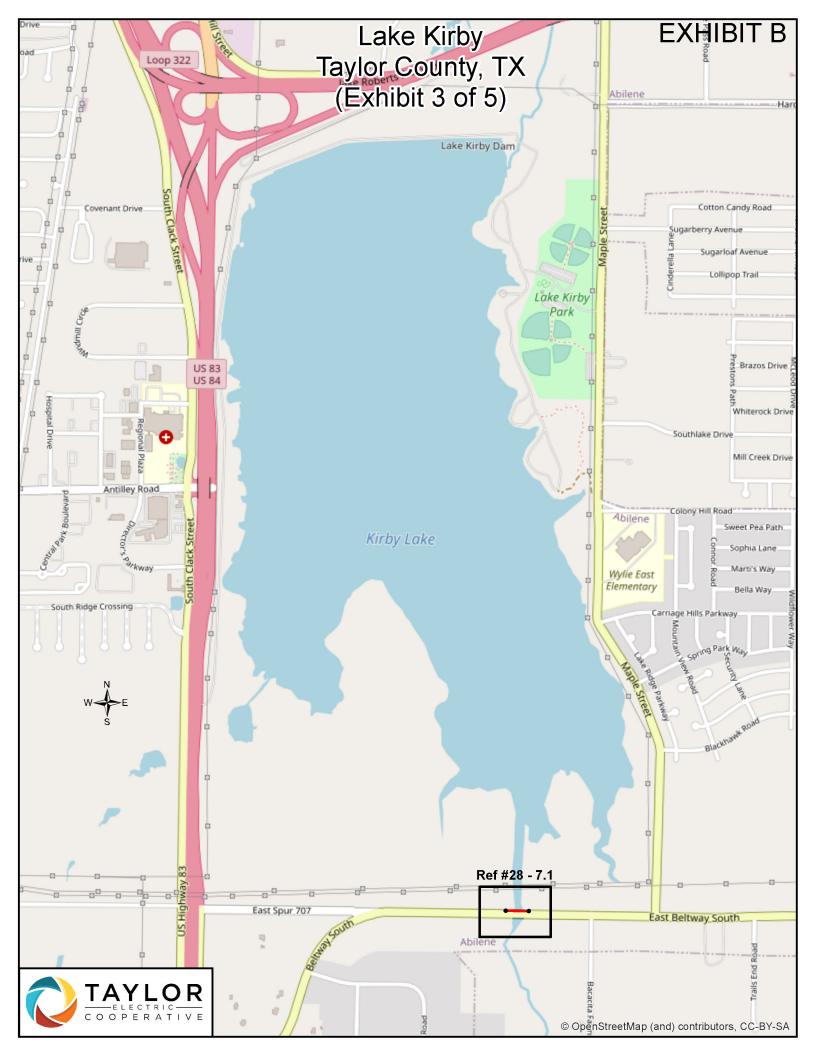

TEC has marked non-compliant crossings conspicuously using Spanmark Powerline Marker as shown in Exhibit C.

|        |         |                         |            |        |          | l          |            |            |                             |                 |                                                                                                         |
|--------|---------|-------------------------|------------|--------|----------|------------|------------|------------|-----------------------------|-----------------|---------------------------------------------------------------------------------------------------------|
|        | Service |                         |            |        | Line     | Pole       | Pole       | Date       |                             | Est Date        | _                                                                                                       |
| Ref #  | Order   | Lake                    | Substation | Feeder | Section  | from       | to         | Inspected  | Status                      | Complete        | Narrative                                                                                               |
| 30-2.1 | 200966  | Clyde                   | 30 Church  | fdr2   | OH166825 | 6860133417 | 6860134860 | 6/4/2021   | Construction in Progress    | 4th qtr<br>2022 | ROW aquired July 2022.<br>Line across Clyde Lake will be retired and and<br>fed from the north instead  |
| 30-2.2 | 200966  | Clyde                   | 30 Church  | fdr2   | OH166891 | 6860134860 | 6860138733 | 6/4/2021   | Construction in Progress    | 4th qtr<br>2022 | ROW aquired July 2022.<br>Line across Clyde Lake will be retired and and<br>fed from the north instead. |
| 30-2.3 | 200966  | Clyde                   | 30 Church  | fdr2   | OH165514 | 6860138733 | 6860230710 | 6/4/2021   | Construction<br>in Progress | 4th qtr<br>2022 | ROW aquired July 2022.<br>Line across Clyde Lake will be retired and and<br>fed from the north instead. |
| 30-2.4 | 200966  | Clyde                   | 30 Church  | fdr2   | OH162700 | 6860230710 | 6860232626 | 6/4/2021   | Construction<br>in Progress | 4th qtr<br>2022 | ROW aquired July 2022.<br>Line across Clyde Lake will be retired and and<br>fed from the north instead  |
| 30-2.5 | 200966  | Clyde                   | 30 Church  | fdr2   | OH167502 | 6860230710 | 6860230714 | 6/4/2021   | Construction in Progress    | 4th qtr<br>2022 | ROW aquired July 2022.<br>Line across Clyde Lake will be retired and and<br>fed from the north instead  |
| 30-2.6 | 200966  | Clyde                   | 30 Church  | fdr2   | OH164697 | 6860230714 | 6860240024 | 6/4/2021   | Construction in Progress    | 4th qtr<br>2022 | ROW aquired July 2022.<br>Line across Clyde Lake will be retired and and<br>fed from the north instead  |
| 29-1.1 | 214811  | Fort<br>Phantom<br>Hill | 29 Horton  | fdr1   | OH94978  | 6809404832 | 6809416027 | 12/27/2021 | Construction                | 3rd qtr<br>2022 | Pull up slack or change out pole(s)                                                                     |
| 05-2.1 | 200969  | Fort<br>Phantom<br>Hill | 5 Delk     | fdr2   | OH85850  | 6809475714 | 6809571764 | 12/27/2021 | Construction                | 3rd qtr<br>2022 | Raise span to meet clearance requirments<br>Spanmark markers added                                      |
| 05-2.2 | 200963  | Fort<br>Phantom<br>Hill | 5 Delk     | fdr2   | OH88174  | 6900934245 | 6900936624 | 12/27/2021 | Construction                | 3rd qtr<br>2022 | Retire span<br>Alternate feed for this area under construction<br>Spanmark markers added                |