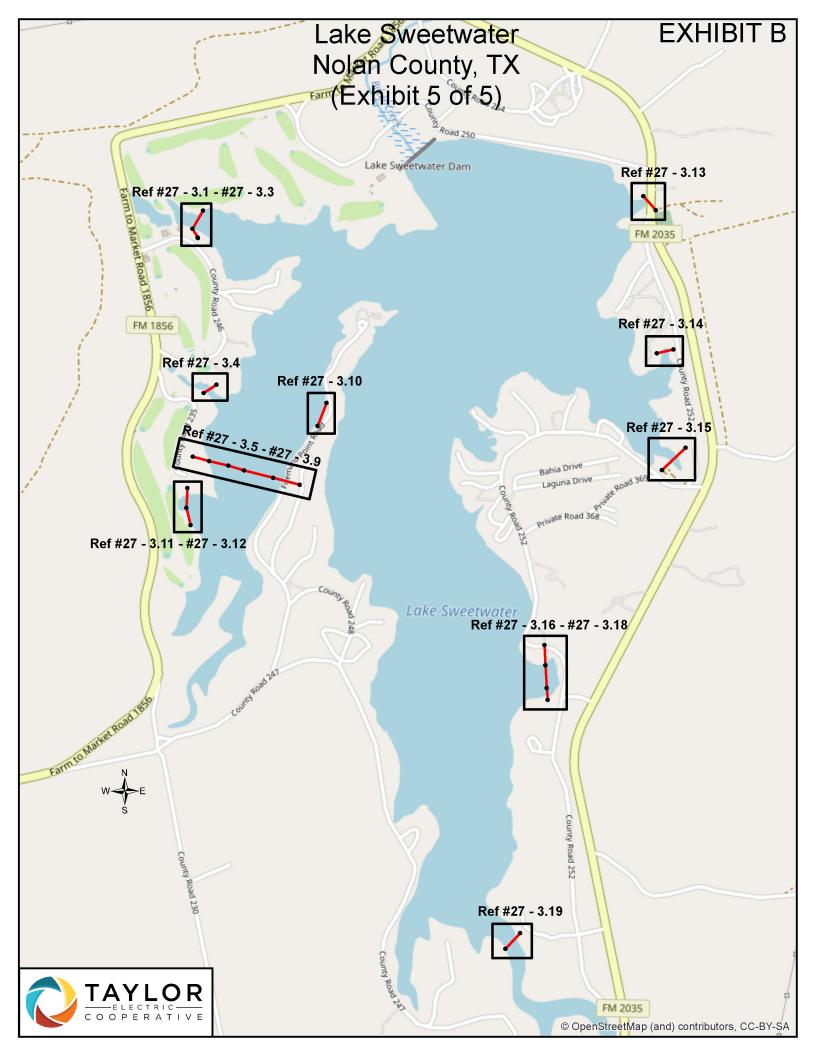

See Exhibit B.

PUCT Request 4: "Job specifications related to work required to bring non-compliant lines into compliance, including but not limited to:

- a. Estimated or actual start date;
- b. Estimated or actual completion date;
- c. Current status of the job;"

|         | I .    |                  |            | 1     | 1         |               |              |            |             |            | water crossing permently de-energized wire          |
|---------|--------|------------------|------------|-------|-----------|---------------|--------------|------------|-------------|------------|-----------------------------------------------------|
|         |        |                  |            |       |           |               |              |            |             |            | will be completely retired on a different service   |
|         | 200260 |                  | 27.11      | 64-0  | 011450467 | 4004705004    | 450450       | 6/4/2024   |             | 0/04/0004  | l ' '                                               |
| 27-3.5  | 200269 | Sweetwater       | 27 Haynes  | fdr3  | OH459467  | 4804735324    | 459453       | 6/4/2021   | completed   | 8/21/2021  | order water crossing permently de-energized wire    |
|         |        |                  |            |       |           |               |              |            |             |            | will be completely retired on a different service   |
|         |        |                  | 27.11      |       |           | 450450        | 450454       | 6/4/0004   |             | 0/04/0004  | l ' '                                               |
| 27-3.6  | 200269 | Sweetwater       | 27 Haynes  | fdr3  | OH459466  | 459453        | 459454       | 6/4/2021   | completed   | 8/21/2021  | order<br>water crossing permently de-energized wire |
|         |        |                  |            |       |           |               |              |            |             |            | will be completely retired on a different service   |
| 1 27 27 | 200200 |                  | 27 Haymas  | £4"3  | OLIMEOMOE | 459454        | 450455       | 6/4/2021   | aamulatad   | 0/24/2024  | order                                               |
| 27-3.7  | 200269 | Sweetwater       | 27 Haynes  | fdr3  | OH459465  | 459454        | 459455       | 6/4/2021   | completed   | 8/21/2021  | water crossing permently de-energized wire          |
|         |        |                  |            |       |           |               |              |            |             |            | will be completely retired on a different service   |
| 27-3.8  | 200269 | Sweetwater       | 27 Haynes  | fdr3  | OH459463  | 459455        | 459456       | 6/4/2021   | completed   | 8/21/2021  | order                                               |
| 27-3.8  | 200263 | Sweetwater       | 27 Hayries | 1013  | UN433463  | 439433        | 439436       | 6/4/2021   | completed   | 8/21/2021  | water crossing permently de-energized wire          |
|         |        |                  |            |       |           |               |              |            |             |            | will be completely retired on a different service   |
| 27-3.9  | 200269 | <br>  Sweetwater | 27 Haynes  | fdr3  | OH459462  | 459456        | 4804829917   | 6/4/2021   | completed   | 8/21/2021  | order                                               |
| 27-3.3  | 200203 | Sweetwater       | 27 Hayrics | 1013  | 011433402 | 433430        | 4804823317   | 0/4/2021   | completed   | 8/21/2021  | order                                               |
|         |        |                  |            |       |           |               |              |            | Released to | 3rd qtr    | Raise span to meet clearance requirments or         |
| 27-3 10 | 214821 | Sweetwater       | 27 Haynes  | fdr3  | OH86311   | 4804942064    | 4804931744   | 10/14/2021 | Staking     | 2022       | reroute line                                        |
| 27 3.10 | 21-021 | Sweetwater       | 27 Haynes  | 1015  | 01100311  | 4004342004    | 4004331744   | 10/14/2021 | Staking     | 2022       | reroute inte                                        |
|         |        |                  |            |       |           |               |              |            |             |            |                                                     |
| 27-3.11 | 200941 | Sweetwater       | 27 Haynes  | fdr3  | OH438327  | 438326        | 4804724646   | 6/4/2021   | completed   | 10/21/2021 | Changed pole to 45ft                                |
|         |        |                  |            |       |           |               |              | o, .,      |             | ,,         |                                                     |
|         |        |                  |            |       |           |               |              |            |             |            |                                                     |
| 27-3.12 | 200941 | Sweetwater       | 27 Haynes  | fdr3  | OH456650  | 4804724646    | 4804724494   | 6/4/2021   | completed   | 10/21/2021 | Changed pole to 45ft                                |
|         |        |                  | -          |       |           |               |              |            | ·           |            |                                                     |
|         |        |                  |            |       |           |               |              |            |             |            |                                                     |
| 27-3.13 | 200957 | Sweetwater       | 27 Haynes  | fdr3  | OH84975   | 4814363783    | 4814365555   | 6/4/2021   | closed      | 6/21/2021  | Legal Clearance verified                            |
|         |        |                  |            |       |           |               |              |            |             |            |                                                     |
|         |        |                  |            |       |           |               |              |            |             |            |                                                     |
| 27-3.14 | 200955 | Sweetwater       | 27 Haynes  | fdr3  | OH85020   | 4814347783    | 4814345669   | 6/4/2021   | closed      | 6/21/2021  | Area not suitable for sail boating                  |
|         |        |                  |            |       |           |               |              |            |             |            |                                                     |
|         |        |                  |            |       |           |               |              |            |             |            |                                                     |
| 27-3.15 | 200952 | Sweetwater       | 27 Haynes  | fdr3  | OH85597   | 4814339446    | 4814336136   | 6/4/2021   | closed      | 6/21/2021  | Legal Clearance verified                            |
|         |        |                  |            |       |           |               |              |            |             |            |                                                     |
|         |        |                  |            |       |           |               |              |            | l           |            |                                                     |
| 27-3.16 | 200945 | Sweetwater       | 27 Haynes  | fdr3  | OH94900   | 4814201809    | 4814201611   | 6/4/2021   | closed      | 6/21/2021  | Area not suitable for sail boating                  |
|         |        |                  |            |       |           |               |              |            |             |            |                                                     |
|         | 200045 |                  | 27.11***** | ہ۔۔۔م | 01104004  | 404 4204 64 4 | 404 4204 222 | C/4/2024   | ala         | 6/24/2024  | Augus mak antikalala 5                              |
| 27-3.17 | 200945 | Sweetwater       | 27 Haynes  | fdr3  | OH94901   | 4814201611    | 4814201333   | 6/4/2021   | closed      | 6/21/2021  | Area not suitable for sail boating                  |
|         |        |                  |            |       |           |               |              |            |             |            |                                                     |
| 27 2 10 | 200945 | Swootwatar       | 27 Haynes  | fdr3  | 000070    | 4814201333    | 4014201147   | 6/4/2021   | closed      | 6/21/2021  | Area not suitable for sail boating                  |
| 27-3.18 | 200945 | Sweetwater       | Z/ nayries | Tur3  | 0000070   | 4014201333    | 4014201147   | 0/4/2021   | Liosea      | 0/21/2021  | Area not sultable for sall boating                  |

| - 1 |         |        |            |            |      |          |            |            |          |        |           | ,                                    |
|-----|---------|--------|------------|------------|------|----------|------------|------------|----------|--------|-----------|--------------------------------------|
| - 1 |         |        |            |            |      |          |            |            |          |        |           |                                      |
| - 1 |         |        |            |            |      |          |            |            |          |        |           |                                      |
| - 1 |         |        |            |            |      |          |            |            |          |        |           |                                      |
| - 1 |         |        |            |            |      |          |            |            |          |        |           |                                      |
| - 1 | 27-3 19 | 200944 | Sweetwater | 27 Havnes  | fdr3 | OH85542  | ⊿213177123 | 4813165992 | 6/4/2021 | closed | 6/21/2021 | Area not suitable for sail boating   |
| - 1 | 27 3.13 | 200377 | Sweetwater | 27 Hayines | iuis | 01103372 | 4013177103 | 7013103332 | 0,7,2021 | ciosca | 0/21/2021 | Alled flot suitable for sail boating |