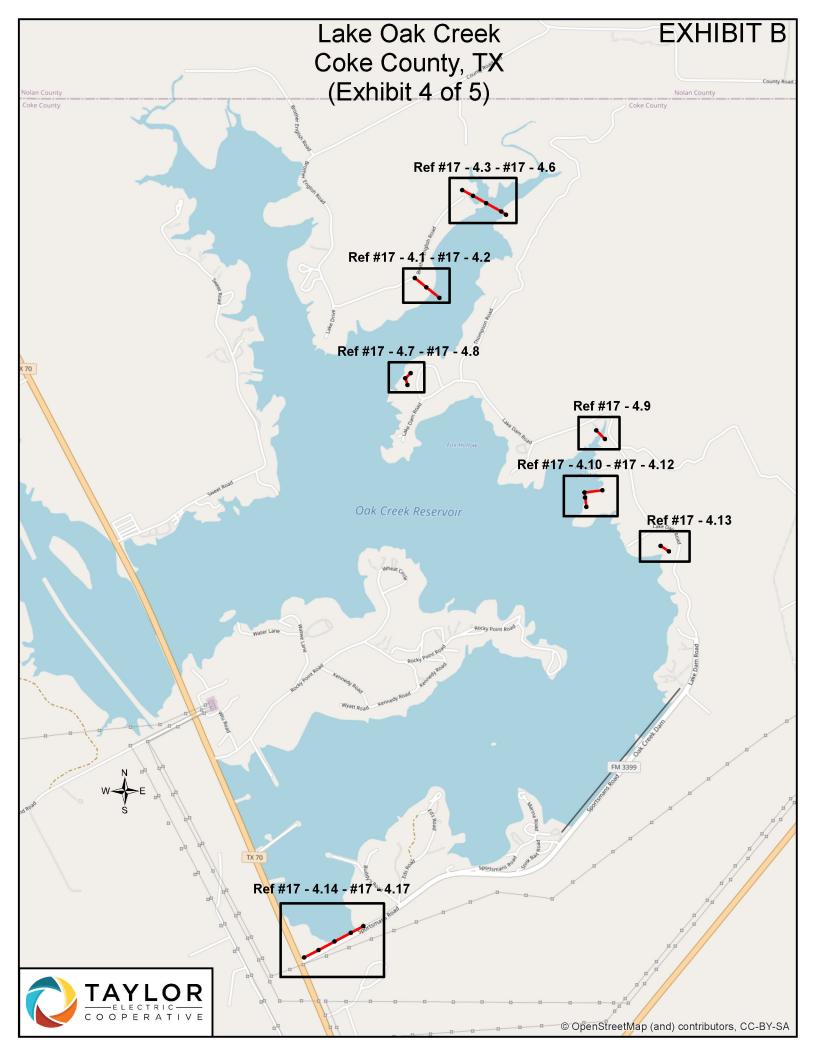

See Exhibit B.

PUCT Request 4: "Job specifications related to work required to bring non-compliant lines into compliance, including but not limited to:

- a. Estimated or actual start date;
- b. Estimated or actual completion date;
- c. Current status of the job;"

|         |        |            | T                        |      | ı        | T          | T          | T          | ı            | I               |                                                            |
|---------|--------|------------|--------------------------|------|----------|------------|------------|------------|--------------|-----------------|------------------------------------------------------------|
| 17-4.8  | N/A    | Oak Creek  | 17 Fort<br>Chadbourne MP | fdr4 | OH103897 | 4711619468 | 4711710304 | 10/14/2021 | completed    | 6/21/2021       | Water up to 4711619468 No work needed                      |
| 17-4.9  | 200973 | Oak Creek  | 17 Fort<br>Chadbourne MP | fdr4 | OH103848 | 4721009349 | 4721101221 | 10/14/2021 | construction | 3rd qtr<br>2022 | Change 40ft poles to 45ft poles<br>Work in progress        |
| 17-4.10 | 200972 | Oak Creek  | 17 Fort<br>Chadbourne MP | fdr4 | OH103691 | 4720190173 | 4720096098 | 10/14/2021 | construction | 3rd qtr<br>2022 | de-energized need to retire completely<br>Work in progress |
| 17-4.11 | 200972 | Oak Creek  | 17 Fort<br>Chadbourne MP | fdr4 | OH103770 | 4720096098 | 4720087918 | 10/14/2021 | construction | 3rd qtr<br>2022 | de-energized need to retire completely<br>Work in progress |
| 17-4.12 | 200972 | Oak Creek  | 17 Fort<br>Chadbourne MP | fdr4 | OH103535 | 4720087918 | 4720087748 | 10/14/2021 | construction | 3rd qtr<br>2022 | de-energized need to retire completely<br>Work in progress |
| 17-4.13 | 214817 | Oak Creek  | 17 Fort<br>Chadbourne MP | fdr4 | OH103717 | 4720272987 | 4720274856 | 10/14/2021 | construction | 3rd qtr<br>2022 | Change 40ft poles to 45ft poles<br>Work in progress        |
| 17-4.14 | 214818 | Oak Creek  | 17 Fort<br>Chadbourne MP | fdr4 | OH103744 | 4710600096 | 4619598932 | 10/14/2021 | construction | 3rd qtr<br>2022 | de-energized need to retire completely<br>Work in progress |
| 17-4.15 | 214818 | Oak Creek  | 17 Fort<br>Chadbourne MP | fdr4 | OH103794 | 4619598932 | 4619594794 | 10/14/2021 | construction | 3rd qtr<br>2022 | de-energized need to retire completely<br>Work in progress |
| 17-4.16 | 214818 | Oak Creek  | 17 Fort<br>Chadbourne MP | fdr4 | OH103678 | 4619594794 | 4619591556 | 10/14/2021 | construction | 3rd qtr<br>2022 | de-energized need to retire completely<br>Work in progress |
| 17-4.17 | 214818 | Oak Creek  | 17 Fort<br>Chadbourne MP | fdr4 | OH103893 | 4619591556 | 4619498370 | 10/14/2021 | construction | 3rd qtr<br>2022 | de-energized need to retire completely<br>Work in progress |
| 27-3.1  | 200913 | Sweetwater | 27 Haynes                | fdr3 | OH459481 | 457371     | 4804765189 | 10/14/2021 | completed    | 12/21/2021      | Replaced with 50ft pole                                    |
| 27-3.2  | 200913 | Sweetwater | 27 Haynes                | fdr3 | OH84623  | 4804765189 | 4804765321 | 10/14/2021 | completed    | 12/21/2021      | Replaced with 50ft pole                                    |
| 27-3.3  | 200913 | Sweetwater | 27 Haynes                | fdr3 | OH84881  | 4804765321 | 4804766554 | 10/14/2021 | completed    | 12/21/2021      | Replaced with 50ft pole                                    |
| 27-3.4  | 200926 | Sweetwater | 27 Haynes                | fdr3 | OH85199  | 4804746167 | 4804748238 | 10/14/2021 | completed    | 12/21/2021      | Replaced with 45ft pole                                    |