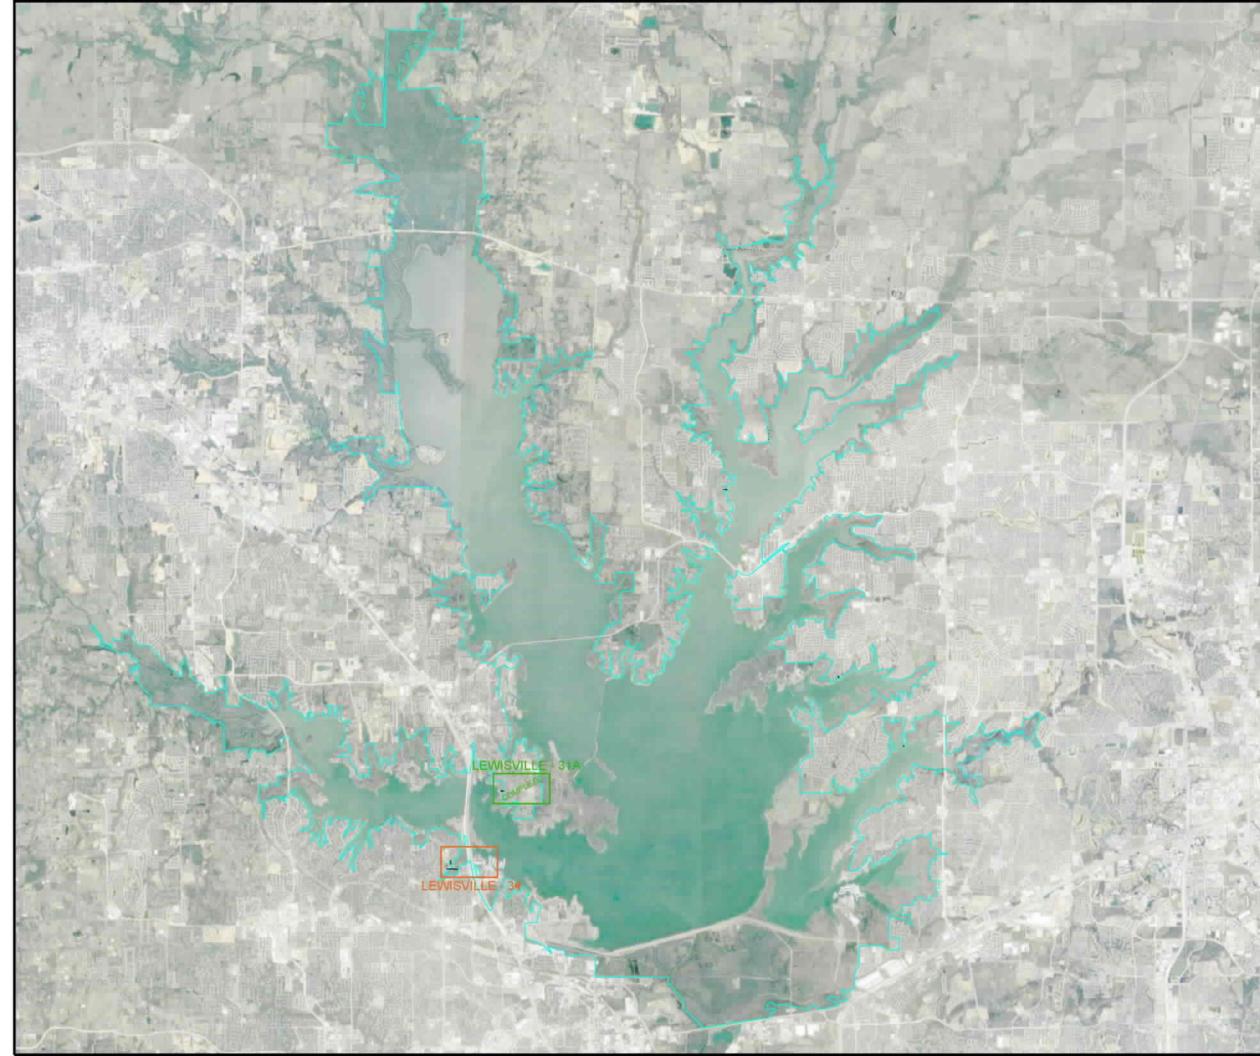

#### I. Progress Report

In its last progress report, CoServ Electric identified one distribution line segment located in an area that could be suitable for a sailboat and remained non-compliant with the applicable clearance standards in Rule 232 of NESC Standard ANSI (c)(2) ("NESC Rule 232"). This line segment remains in progress at Lake Lewisville, as described below.

#### 1. Status of engineering design, permitting, and reconstruction.

The status of the remaining distribution line segment is as follows:

 Lewisville 34 – Redesign for underground facilities completed and submitted to USACE for permit approval. CoServ Electric is still waiting on USACE approval to begin construction. USACE contacted CoServ Electric with follow-up questions the week of September 30, 2024. CoServ Electric and USACE had further discussions the week of November 4, 2024 and on January 6, 2025. USACE and CoServ Electric met at the location on February 19, 2025 to discuss the design. At this meeting, USACE requested additional revisions to the design to accommodate other utilities. CoServ Electric is currently finalizing revised plans, which will be submitted to USACE. Upon approval, CoServ Electric expects construction will take approximately one month.

# Legend

- To Be Done
- In Progress
- Complete