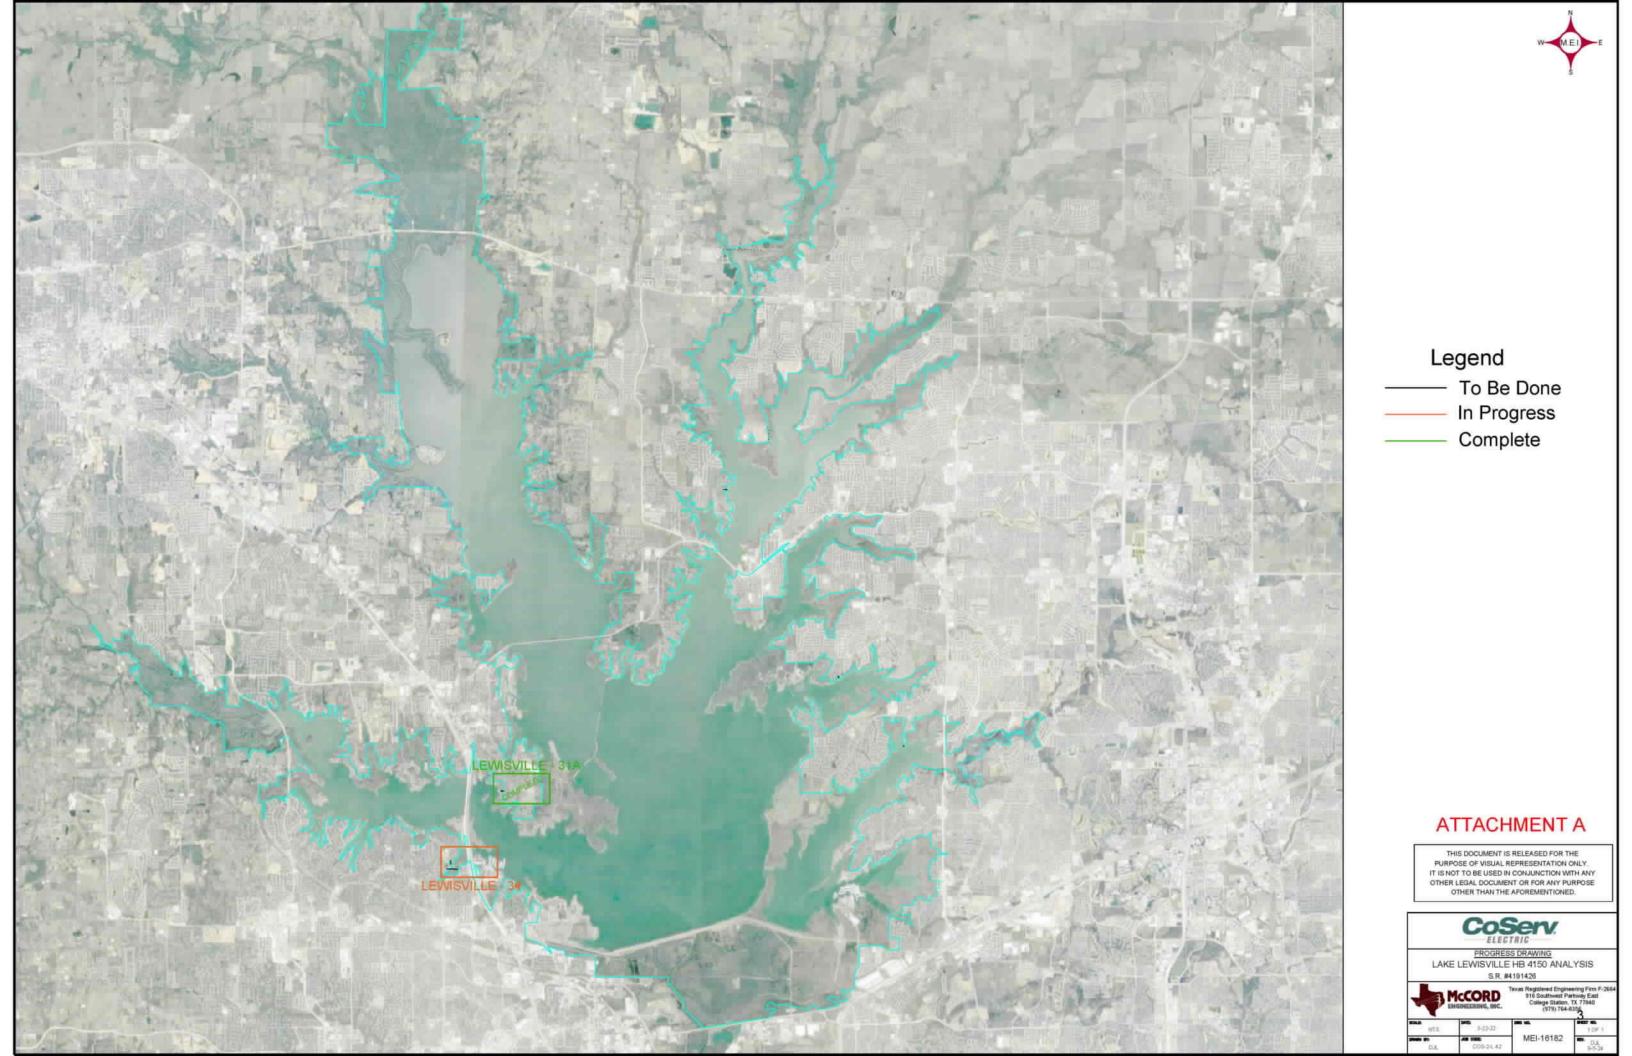

## I. Progress Report

In its last progress report, CoServ Electric identified one distribution line segment located in an area that could be suitable for a sailboat and remained non-compliant with the applicable clearance standards in Rule 232 of NESC Standard ANSI (c)(2) ("NESC Rule 232"). This line segment remains in progress at Lake Lewisville, as described below.

### 1. Status of engineering design, permitting, and reconstruction.

The status of the remaining distribution line segment is as follows:

 Lewisville 34 - Redesign for underground facilities completed and submitted to USACE for permit approval. CoServ Electric is still waiting on USACE approval to begin construction. USACE contacted CoServ Electric with follow-up questions the week of September 30. CoServ Electric and USACE had further discussions the week of November 4. Upon approval, CoServ Electric expects construction will take approximately one month.

#### ATTACHMENT B NESC-LAKE LEWISVILLE CLEARANCES ANALYSIS

|                                    |                 | New Job Co                                                                                                                  | de                                   |                           |                    |                     | Flowage Easement Elevation    |                                    | Reference Pool Elevation                                                                                                                                               |                                                                |                            |                           |  |
|------------------------------------|-----------------|-----------------------------------------------------------------------------------------------------------------------------|--------------------------------------|---------------------------|--------------------|---------------------|-------------------------------|------------------------------------|------------------------------------------------------------------------------------------------------------------------------------------------------------------------|----------------------------------------------------------------|----------------------------|---------------------------|--|
|                                    | Lake Lewisville | COS-2-L42                                                                                                                   | SK #4191426                          |                           |                    |                     |                               | 537.00                             | 532.00                                                                                                                                                                 |                                                                |                            |                           |  |
|                                    |                 |                                                                                                                             |                                      |                           |                    |                     |                               |                                    |                                                                                                                                                                        |                                                                |                            |                           |  |
| Lake Lewisville<br>Crossing Number | Date Analyzed   | ACTION NEEDED                                                                                                               | WARNING FLAGS<br>INSTALLED<br>(EST.) | COSERV DESIGN<br>COMPLETE | SURVEY<br>COMPLETE | PERMIT<br>SUBMITTED | PERMIT<br>APPROVED            | COSERV<br>CONSTRUCTION<br>COMPLETE | NOTES                                                                                                                                                                  | SUITABLE / NOT SUITABLE<br>(ENGINEERING FIRM<br>DETERMINATION) | CLE AR AN CE<br>COMPU ANCE | LAKE ACRES AT<br>CROSSING |  |
| Lewisville 31A                     | 11/5/2021       | Engineering Package<br>Preliminary - Electrician<br>in stalling new Meter<br>Pedestal and underground<br>Service for Member | Complete                             | Complete                  | N/A                | N/A                 | N/A                           |                                    | Removed CoServ utilities from Army Carp of Engineers<br>Flavouge Eusement/Releaem r Pool                                                                               | SHITABIT FOR SAHDOAT                                           | Yes                        | 22291.6                   |  |
| Lewisville 34                      | 11/6/2021       | Approval from USACE for<br>Racised Ozerhead and<br>Underground Design                                                       | Complete                             | Complete                  | Complete           | Complete            | USACE to review<br>Registeris |                                    | Power Line Kevision Required. To Resolve issues with<br>90' Compete Poles and most Regulation Compliance<br>we are converting a section of Overhead to<br>Underground. | SHITABLE FOR SAHDOAT                                           | NO                         | 22291.6                   |  |