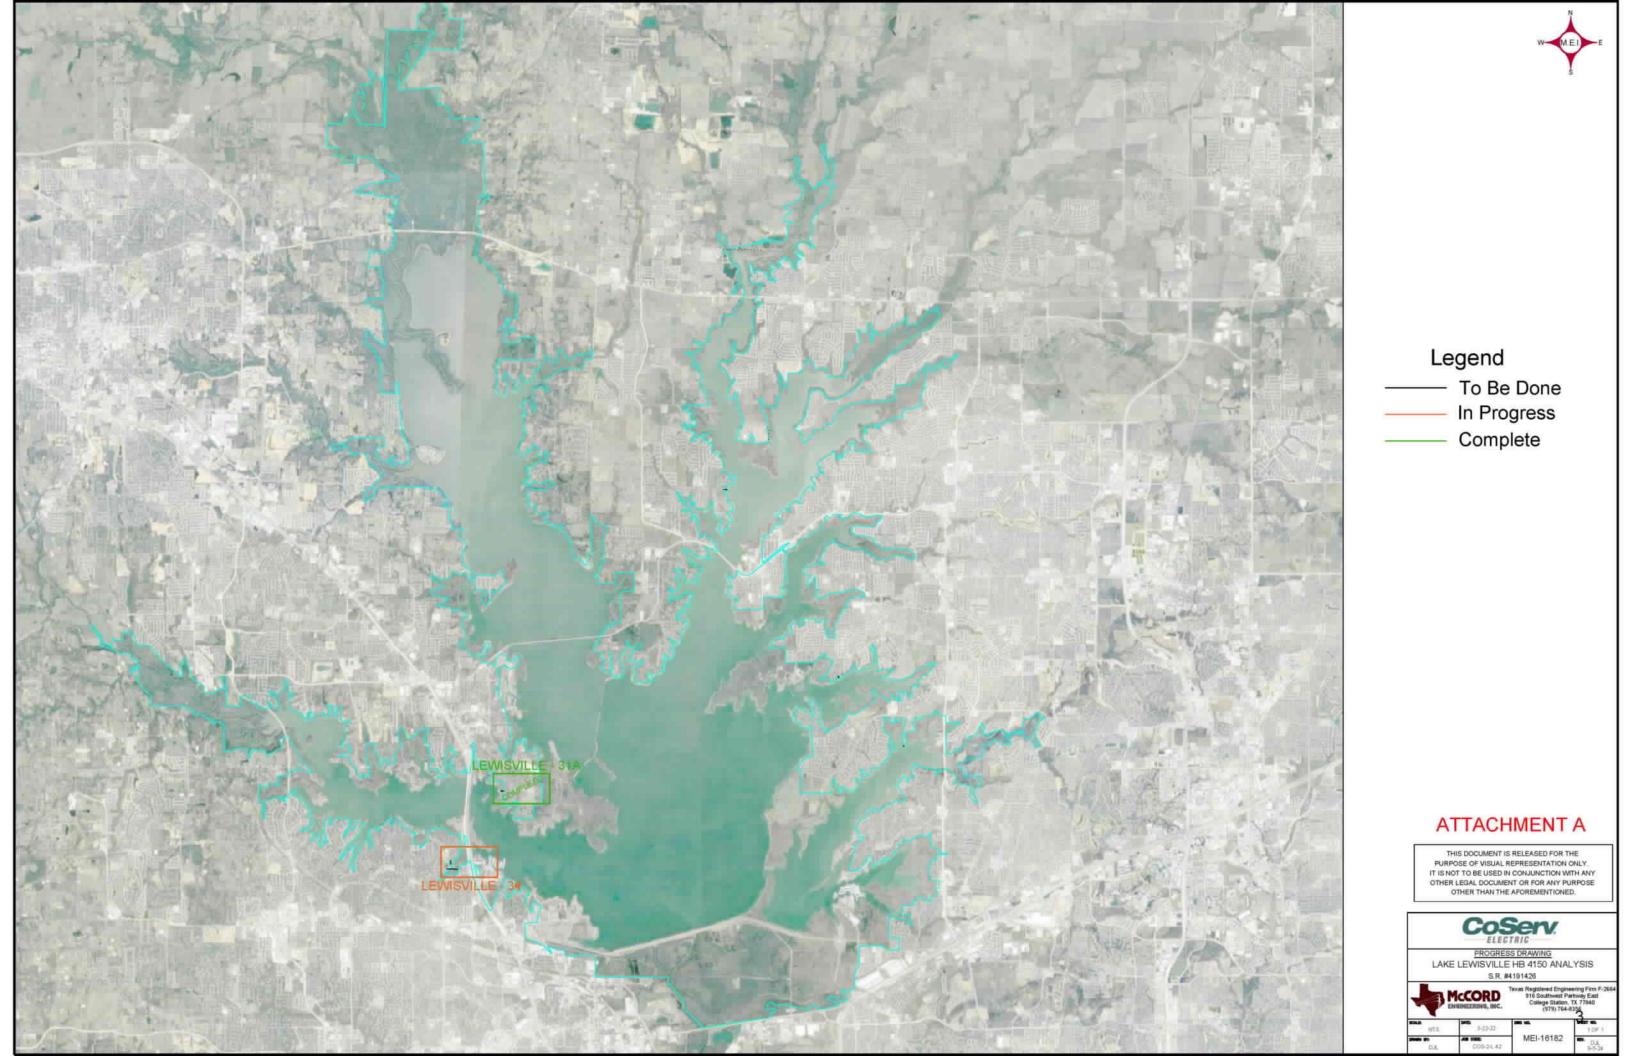

## I. Progress Report

In its last progress report, CoServ Electric identified two distribution line segments located in areas that could be suitable for a sailboat and remained non-compliant with the applicable clearance standards in Rule 232 of NESC Standard ANSI (c)(2) ("NESC Rule 232"). Only one line segment remains in progress at Lake Lewisville, as described below. CoServ Electric completed the construction of Lewisville 31A, which is now compliant with the applicable clearance standards.

### 1. Status of engineering design, permitting, and reconstruction.

The status of the remaining distribution line segment is as follows:

 Lewisville 34 – Redesign for underground facilities completed and submitted to USACE for permit approval. CoServ Electric is still waiting on USACE approval to begin construction. Although CoServ Electric met with USACE to discuss status and emphasize the need for approval of the revised design after the July 2024 progress report, that approval has not yet been received. Upon approval, CoServ Electric expects construction will take approximately one month.

#### ATTACHMENT B NESC - LAKE LEWISVILLE CLEARANCES ANALYSIS

|                                    |                 | New Job Code                                                                                                               |                                      |                           | Flowage Easement Elevati |                     | ment Elevation               | Reference Pool Elevation           |                                                                                                                                                        |                                                                |                         |                           |
|------------------------------------|-----------------|----------------------------------------------------------------------------------------------------------------------------|--------------------------------------|---------------------------|--------------------------|---------------------|------------------------------|------------------------------------|--------------------------------------------------------------------------------------------------------------------------------------------------------|----------------------------------------------------------------|-------------------------|---------------------------|
|                                    | Lake Lewisville | COS-2-L42                                                                                                                  | SR m4191426                          |                           |                          |                     |                              | 537.00                             | 532.00                                                                                                                                                 |                                                                |                         |                           |
|                                    |                 |                                                                                                                            |                                      |                           |                          |                     |                              |                                    |                                                                                                                                                        |                                                                |                         |                           |
| Lake Lewisville<br>Crossing Number | Darte Analyzed  | ACTION NEEDED                                                                                                              | WARNING FLAGS<br>INSTALLED<br>(EST.) | COSERV DESIGN<br>COMPLETE | SURVEY<br>COMPLETE       | PERMIT<br>SUBMITTED | PERMIT<br>APPROVED           | COSERV<br>CONSTRUCTION<br>COMPLETE | NOTES                                                                                                                                                  | SUITABLE / NOT SUITABLE<br>(ENGINEERING FIRM<br>DETERMINATION) | CLEARANCE<br>COMPLIANCE | LAKE ACRES AT<br>CROSSING |
| Lewi sville 31A                    | 11/5/2021       | Engineering Package<br>Preliminary - Electrician<br>installing new Meter<br>Pedestal and underground<br>Service for Member | Complete                             | Complete                  | N/A                      | N/A                 | N/A                          |                                    | Ranaved CoServ utilities from Army Carp of Engineers<br>Flavouge Eusement/Belerem e Pool                                                               | SHITABIT FOR SAHRDAT                                           | Yes                     | 22291.6                   |
| Lewisville 34                      | 11/6/2021       | Approval from USACE for<br>Revised Overhead and<br>Underground Design                                                      | Complete                             | Complete                  | Complete                 | Complete            | USACE to review<br>Regisions |                                    | Power Line Revision Required. To Resolve issues with<br>90' Compete Poles and meet Regulatory Compliance<br>we are converting a section of Overhead to | SHITABLE FOR SAHDOAT                                           | NO                      | 22291.6                   |