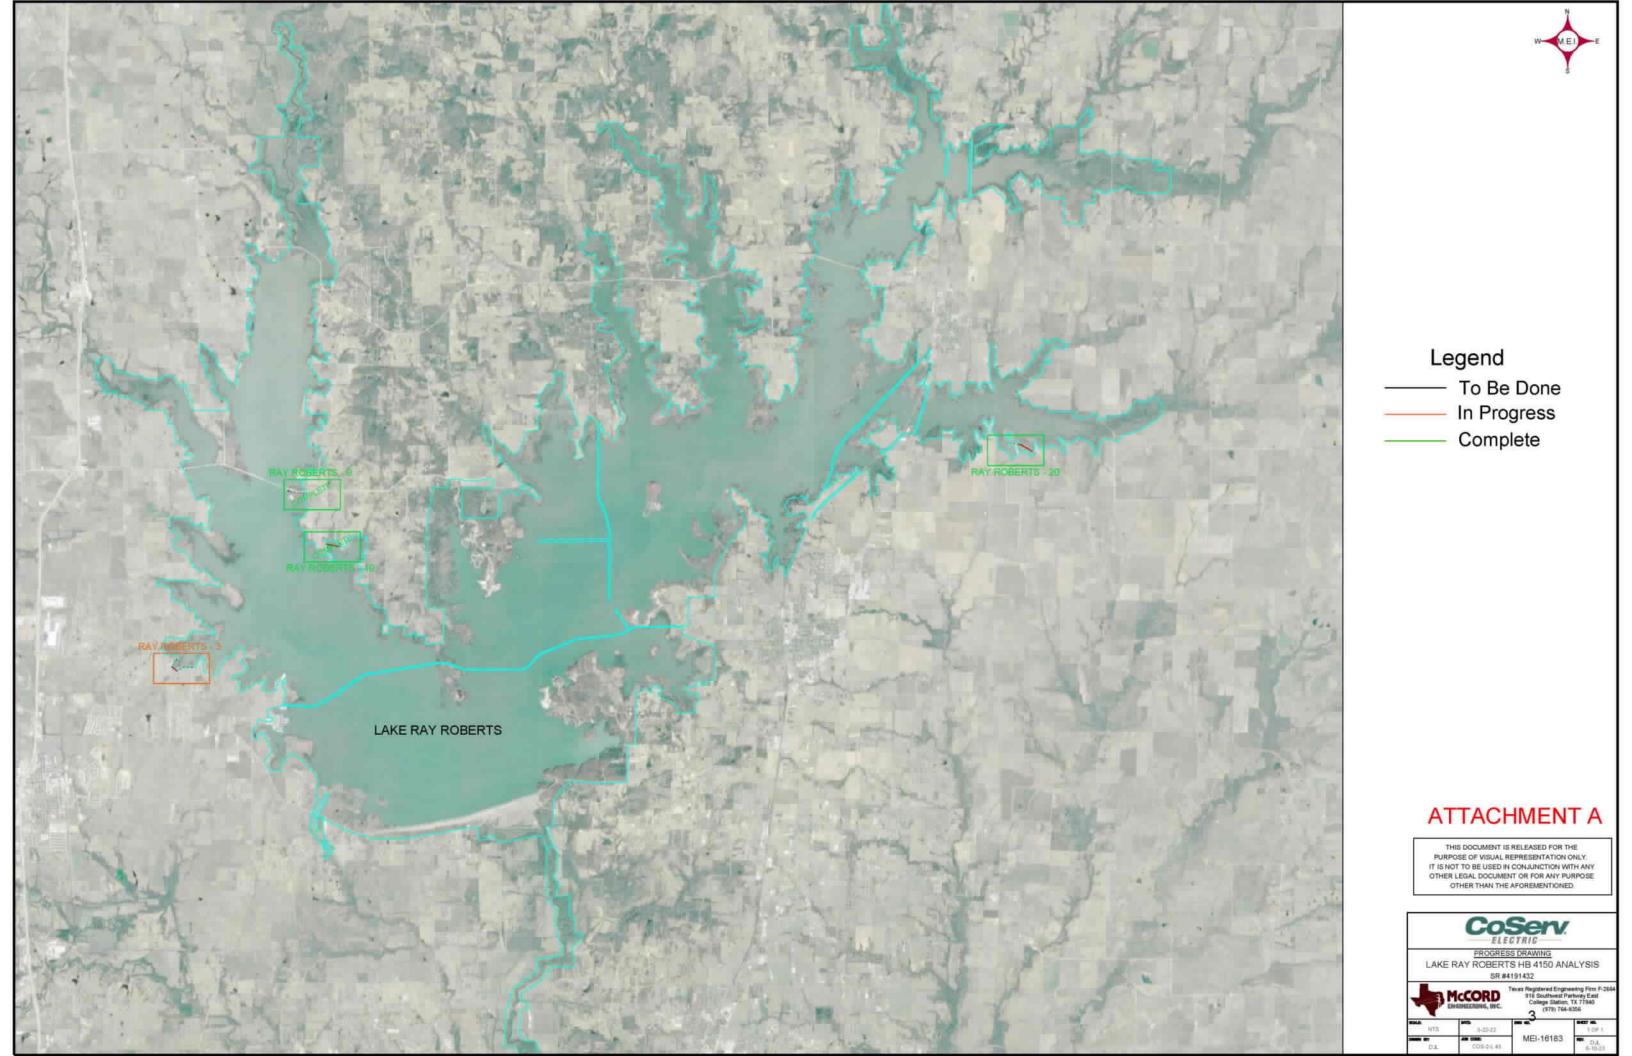

#### I. Progress Report

In its last progress report, CoServ Electric identified four distribution line segments located in areas that could be suitable for a sailboat and remained non-compliant with the applicable clearance standards in Rule 232 of NESC Standard ANSI (c)(2) ("NESC Rule 232"). Three of these line segments remain in progress at Lake Ray Roberts or Lake Lewisville, as described below. CoServ Electric completed construction of Ray Roberts 20 and is nearing completion of construction on Ray Roberts 3. Availability of atypical, taller poles continues to delay completion of construction at Lewisville 34.

#### 1. Status of engineering design, permitting, and reconstruction.

The status of the four remaining distribution line segments is as follows:

- Ray Roberts 3 In construction; estimated completion by end of June 2023.
- Ray Roberts 20 Construction complete.
- Lewisville 31A Electrician and customer still working with USACE to install new
  customer-owned meter pedestal and underground facilities to four existing boathouses
  and one security light. Once the pedestal is located, CoServ Electric design will be

| Lake Ray Roberts<br>Crossing Number | Date Analyzed | ACTION NEEDED   | WARNING FLAGS<br>INSTALLED<br>(EST.) | COSERV DESIGN<br>COMPLETE | SURVEY<br>COMPLETE | PERMIT<br>SUBMITTED | PERMIT<br>APPROVED | COSERV<br>CONSTRUCTION<br>COMPLETE | NOTES                                                                                    | SUITABLE / NOT SUITABLE<br>LENGINEERING FIRM<br>DETERMINATION | CLEARANCE<br>COMPLIANCE | LAKE ACRES AT<br>CROSSING |
|-------------------------------------|---------------|-----------------|--------------------------------------|---------------------------|--------------------|---------------------|--------------------|------------------------------------|------------------------------------------------------------------------------------------|---------------------------------------------------------------|-------------------------|---------------------------|
| Ray Roberts 3                       | 11/9/2021     | In Construction | Camplete                             | Complete                  | Camplete           | Complète            | Camplete           |                                    | Design and Power Time Revisions Required, Estimated 4<br>Poles to be Replaced.           | SUITABLET OR SAILBOAT                                         | NO                      | 33233.6                   |
| Kay Koberts9                        | 11/9/2021     | Norse           | Complete                             | 6/30/2022                 | 7/8/2022           | Complete            | Complete           |                                    | Design and Power Line Kevisions Required, Estimated 1<br>Pole to be Replaced.            | SHITADLE FOR SAILBOAT                                         | YES                     | 33233.6                   |
| Ray Roberts 1.0                     | 11/9/2021     | None            | Camplete                             | Complete                  | N/A                | N/A                 | N/A                |                                    | Removed CaScry willities from Army Corp of Engineers<br>Howage Fascmenty Reference Pool. | N/A                                                           | YES                     | 33233.6                   |
| Kay Koberts 20                      | 11/9/2021     | Norw            | Complete                             | Complete                  | Complete           | Complete            | Complete           |                                    | Design and Power Time Revisions Required. Estimated 8<br>Pales to Be Replaned.           | SHITAGET FOR SAILBOAT                                         | YES                     | 1929.5                    |