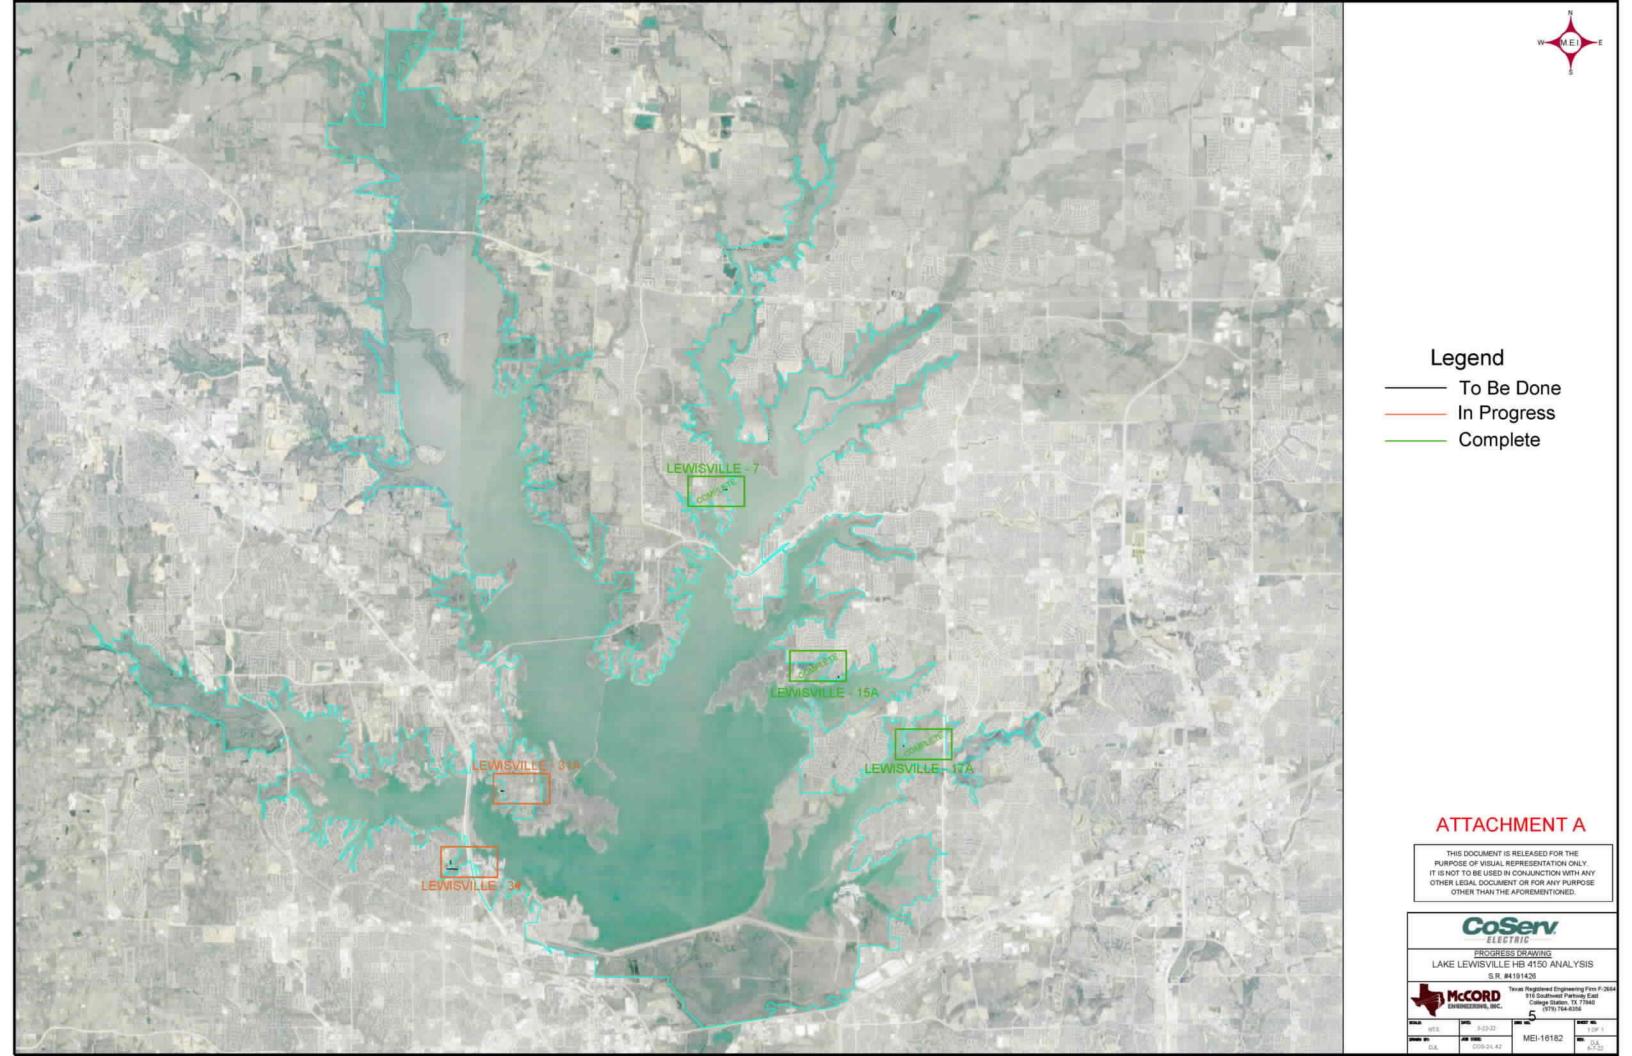

#### I. Progress Report

In its last progress report, CoServ Electric identified four distribution line segments located in areas that could be suitable for a sailboat and remained non-compliant with the applicable clearance standards in Rule 232 of NESC Standard ANSI (c)(2) ("NESC Rule 232"). Three of these line segments remain in progress at Lake Ray Roberts or Lake Lewisville, as described below. CoServ Electric completed construction of Ray Roberts 20 and is nearing completion of construction on Ray Roberts 3. Availability of atypical, taller poles continues to delay completion of construction at Lewisville 34.

#### 1. Status of engineering design, permitting, and reconstruction.

The status of the four remaining distribution line segments is as follows:

- Ray Roberts 3 In construction; estimated completion by end of June 2023.
- Ray Roberts 20 Construction complete.
- Lewisville 31A Electrician and customer still working with USACE to install new
  customer-owned meter pedestal and underground facilities to four existing boathouses
  and one security light. Once the pedestal is located, CoServ Electric design will be

finalized and released to construction. CoServ Electric will remove all existing overhead facilities from USACE property after completion of underground service installation.

• Lewisville 34 – Permit approved; waiting for delivery of 90-foot concrete pole to begin construction.

### ATTACHMENT & NESC-LAKE LEWISVILLE CLEARANCES ANALYSIS

Howage Easement Elevation Reference Pool Elevation

|                                    | Lake Lewisyille | COS-2-L-42                                                                                                                   | 58.114191426                         |                           |                    |                     | <u> </u>           | 537.00                             | 512.00*                                                                                                | l                                                              |                         |                          |
|------------------------------------|-----------------|------------------------------------------------------------------------------------------------------------------------------|--------------------------------------|---------------------------|--------------------|---------------------|--------------------|------------------------------------|--------------------------------------------------------------------------------------------------------|----------------------------------------------------------------|-------------------------|--------------------------|
| Lake Lewfoville<br>Crossing Number | Date Analyzed   | ACTION NEEDED                                                                                                                | WARNING FLAGS<br>INSTALLED<br>(EST.) | COSERV DESIGN<br>COMPLETE | SURVEY<br>COMPLETE | PERMIT<br>SUBMITTED | PERMIT<br>APPROVED | COSERV<br>CONSTRUCTION<br>COMPLETE | NOTES                                                                                                  | SUITABLE / NOT SUITABLE<br>(ENGINEERING FIRM<br>DETERMINATION) | CLEARANCE<br>COMPLIANCE | LAKE ACRES A<br>CROSSING |
| tentuille 7                        | 11/5/2021       | None                                                                                                                         | Complete                             | Complete                  | N/A.               | N/A                 | N/A                |                                    | Removed Caserc utilities from Army Corp of Engineers<br>Florager Lasement/Reference Pool               | SUITABLE FOR SALBOAT                                           | ves                     | 4608.6                   |
| Lennwille 15A                      | 11/5/2021       | Norse                                                                                                                        | Complete                             | Complete                  | N/A                | N/A                 | N/A                |                                    | Removed CoServ utilities from Army Corp of Engineers<br>Florwage Lasmount/Reference Pool               | SUITABLE FOR SAILBOAT                                          | 185                     | 22281.6                  |
| Lenisville 17A                     | 11/5/7021       | None                                                                                                                         | Complete                             | Complete                  | N/A                | N/A                 | N/A                |                                    | Namoved CuServ utilities from Army Corp of Engineers<br>Howage Easement/Reformore Fool                 | SUITABLE FOR SALLBOAT                                          | YES:                    | 22291.0                  |
| leolyddia 35A                      | 11/5/2025       | Engineering Package<br>Professionary - Clectrician<br>installing new Meter<br>Pedestal and underground<br>Service for Member | Complete                             | Westons                   | N/A                | N/A                 | N/A                |                                    | Design to remove Carsev utilities from Army Corp of<br>Engineers Hossage Eastment/Reference Pool       | SUITABLE FOR SALBOAT                                           | NO                      | 22298.6                  |
| Leniwille.34                       | 33/5/2023       | Construction - Waiting on<br>concrete pole                                                                                   | Complete                             | Complete                  | Complete           | Complete            | Complete:          |                                    | Power Line Revision Required, Ordering 90' Poles 14-<br>tu 16 weeks, Estimated 8 Poles to be Seplaced. | SUITABLE FOR SAILBOAT                                          | NO :                    | 22291.6                  |