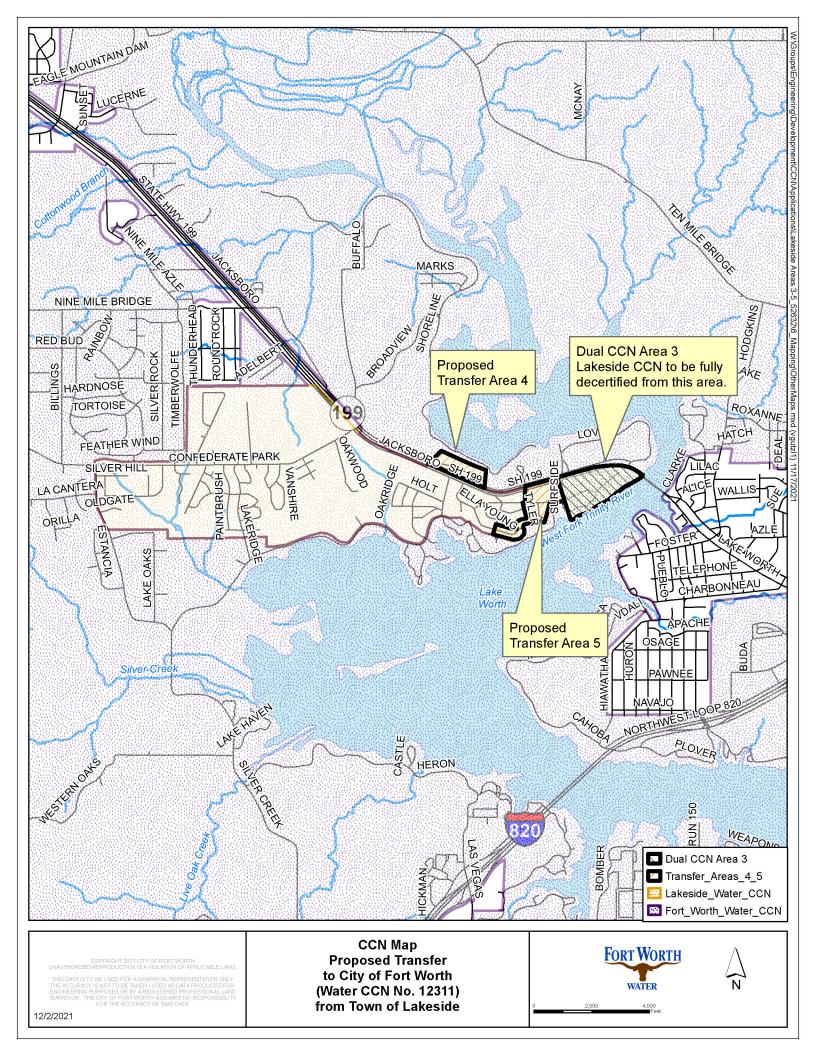

The requested area includes <u>71</u> customer connections, is located approximately <u>1</u> mile <u>east</u> of downtown <u>Lakeside</u>, Texas, and is generally bounded on the north by <u>Lake Worth</u>; on the east by <u>Lake Worth</u>; on the south by <u>Lake Worth</u>; and on the west by <u>FM 1886 and Buffalo Road</u>.

The requested area includes approximately 140 acres, comprised of:

<u>69</u> acres of transferred area (from CCN No. 10073);

71 acres of decertified area (from CCN No. 10073).

The application proposes the addition of approximately 69 acres to CCN No. 12311.

The application proposes the subtraction of approximately 140 acres from CCN No. 10073

#### See enclosed map showing the requested area.

This transaction will have the following effect on the current customers' rates and services: <u>lower monthly bill</u>.

Persons who wish to intervene in the proceeding or comment upon action sought should contact the Public Utility Commission, P.O. Box 13326, Austin, Texas 78711-3326, or call the Public Notice Form Updated: April 8, 2021