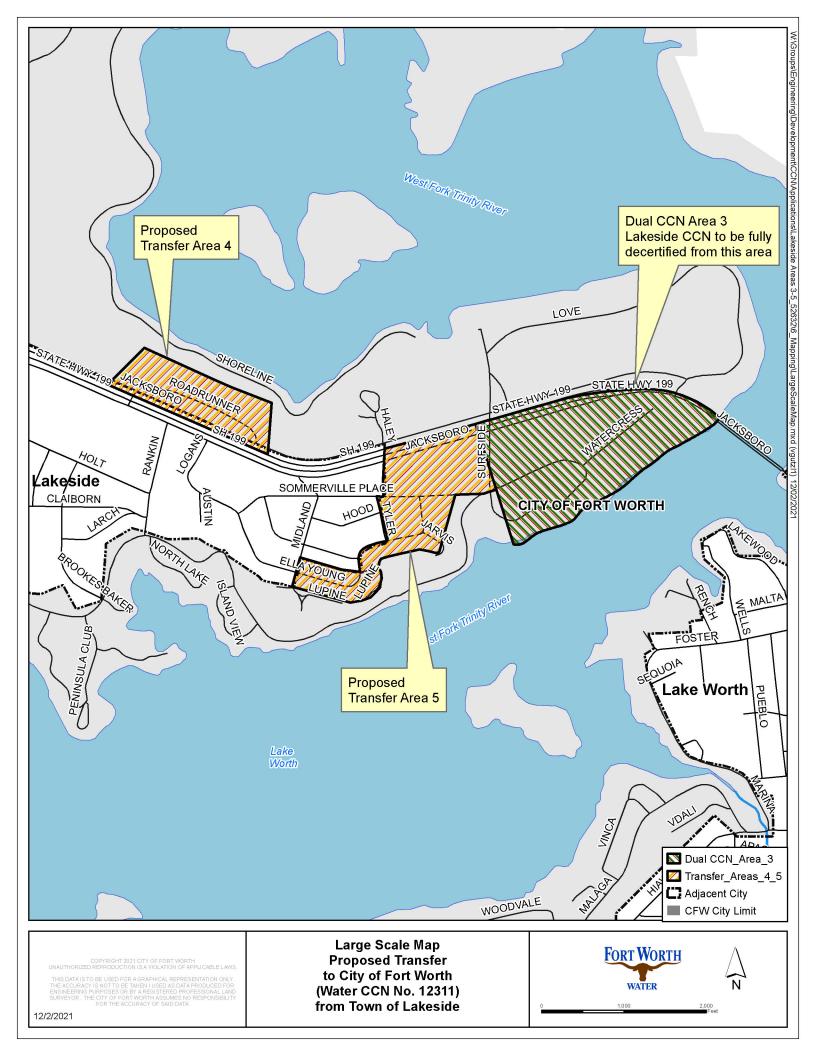

The requested area includes <u>71</u> customer connections, is located approximately <u>1</u> mile <u>east</u> of downtown <u>Lakeside</u>, Texas, and is generally bounded on the north by <u>Lake Worth</u>; on the east by <u>Lake Worth</u>; on the south by <u>Lake Worth</u>; and on the west by <u>FM 1886 and Buffalo Road</u>.

The requested area includes approximately 140 acres, comprised of:

<u>69</u> acres of transferred area (from CCN No. 10073);

71 acres of decertified area (from CCN No. 10073).

The application proposes the addition of approximately 69 acres to CCN No. 12311.

The application proposes the subtraction of approximately 140 acres from CCN No. 10073

#### See enclosed map showing the requested area.

This transaction will have the following effect on the current customers' rates and services: <u>lower monthly bill</u>.

Persons who wish to intervene in the proceeding or comment upon action sought should contact the Public Utility Commission, P.O. Box 13326, Austin, Texas 78711-3326, or call the Public Notice Form Updated: April 8, 2021