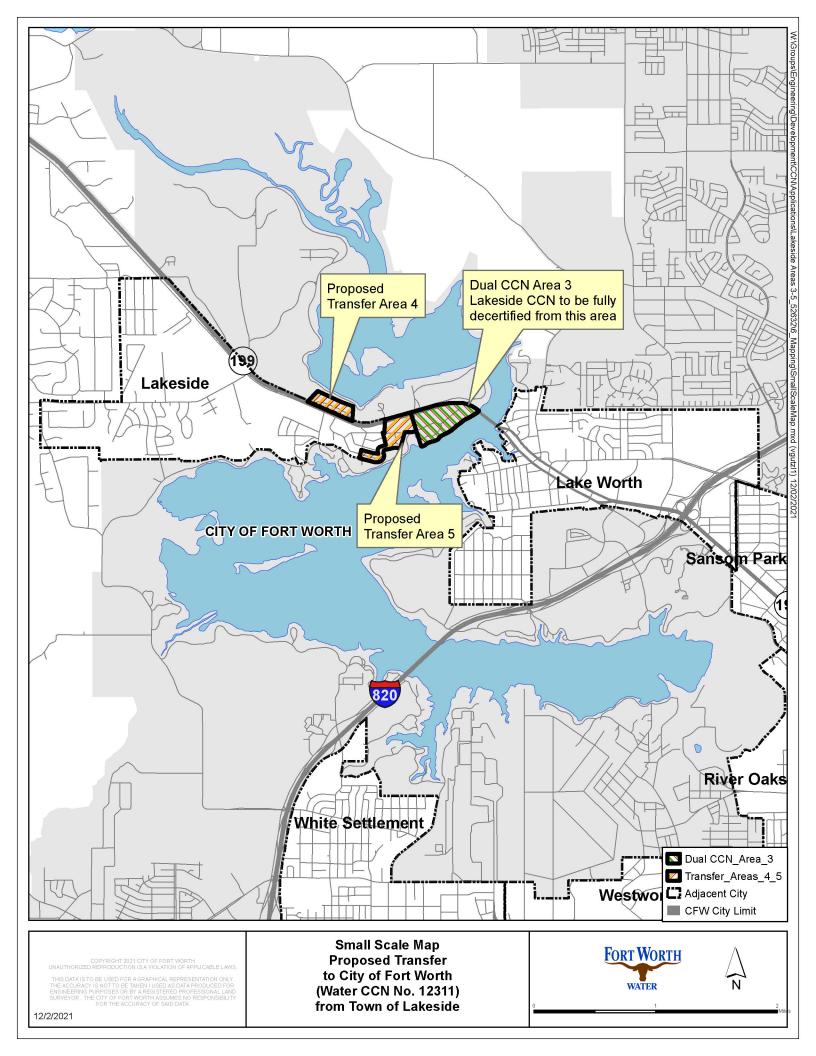

The requested area includes <u>71</u> customer connections, is located approximately <u>1</u> mile <u>east</u> of downtown <u>Lakeside</u>, Texas, and is generally bounded on the north by <u>Lake Worth</u>; on the east by <u>Lake Worth</u>; on the south by <u>Lake Worth</u>; and on the west by <u>FM 1886 and Buffalo Road</u>.

The requested area includes approximately 140 acres, comprised of:

<u>69</u> acres of transferred area (from CCN No. 10073);

71 acres of decertified area (from CCN No. 10073).

The application proposes the addition of approximately 69 acres to CCN No. 12311.

The application proposes the subtraction of approximately 140 acres from CCN No. 10073

#### See enclosed map showing the requested area.

This transaction will have the following effect on the current customers' rates and services: <u>lower monthly bill</u>.

Persons who wish to intervene in the proceeding or comment upon action sought should contact the Public Utility Commission, P.O. Box 13326, Austin, Texas 78711-3326, or call the Public Notice Form Updated: April 8, 2021