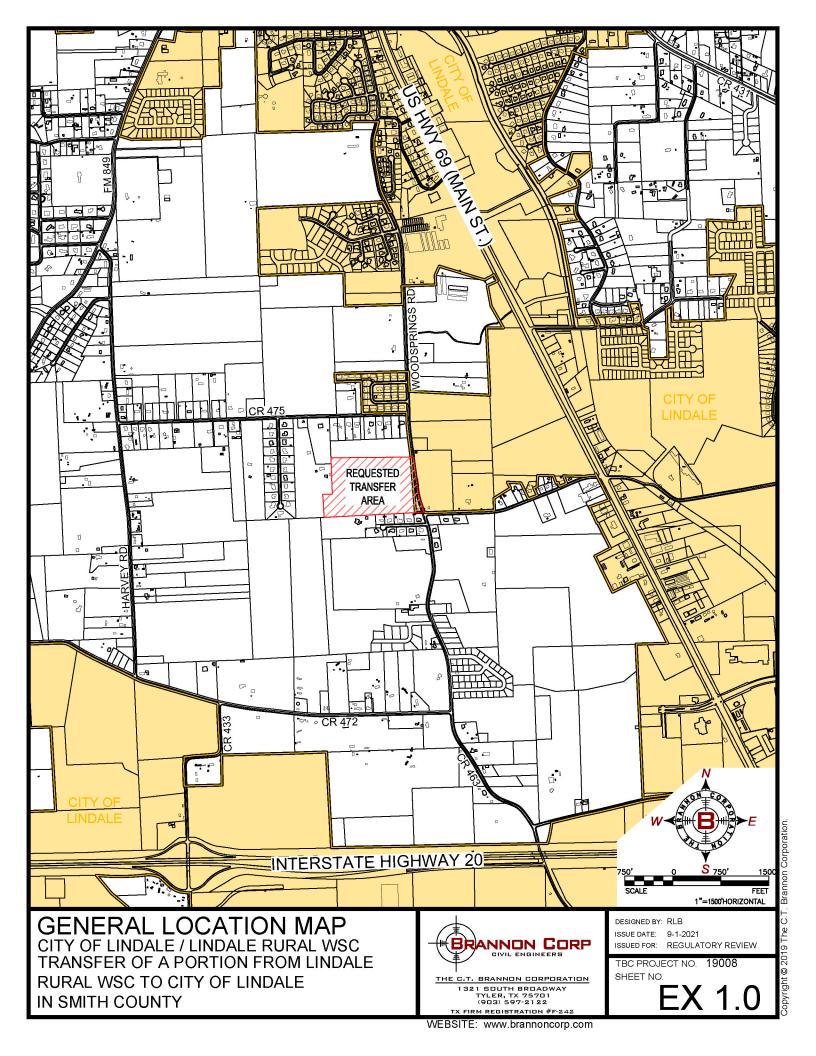

## **Exhibit D (revised)**

**Small- and Large-Scale Maps** 

DETAILED LOCATION MAP (W/ AERIAL)
CITY OF LINDALE / LINDALE RURAL WSC
TRANSFER OF A PORTION FROM LINDALE RURAL WSC TO CITY OF LINDALE IN SMITH COUNTY