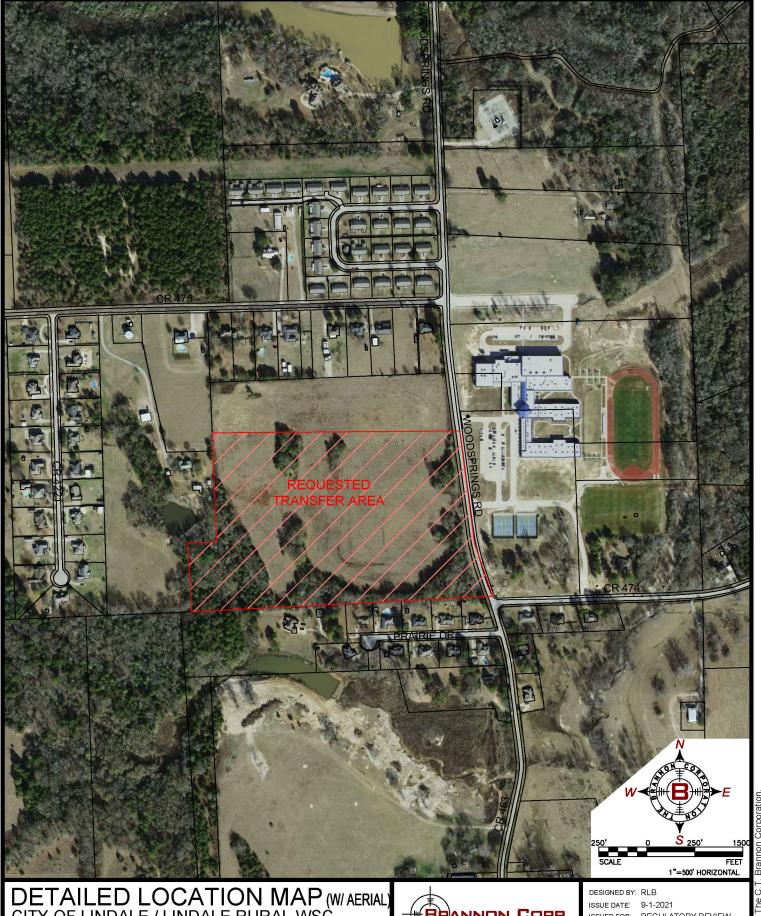

## **Exhibit D (revised)**

**Small- and Large-Scale Maps** 

DETAILED LOCATION MAP (W/ AERIAL)
CITY OF LINDALE / LINDALE RURAL WSC
TRANSFER OF A PORTION FROM LINDALE RURAL WSC TO CITY OF LINDALE IN SMITH COUNTY