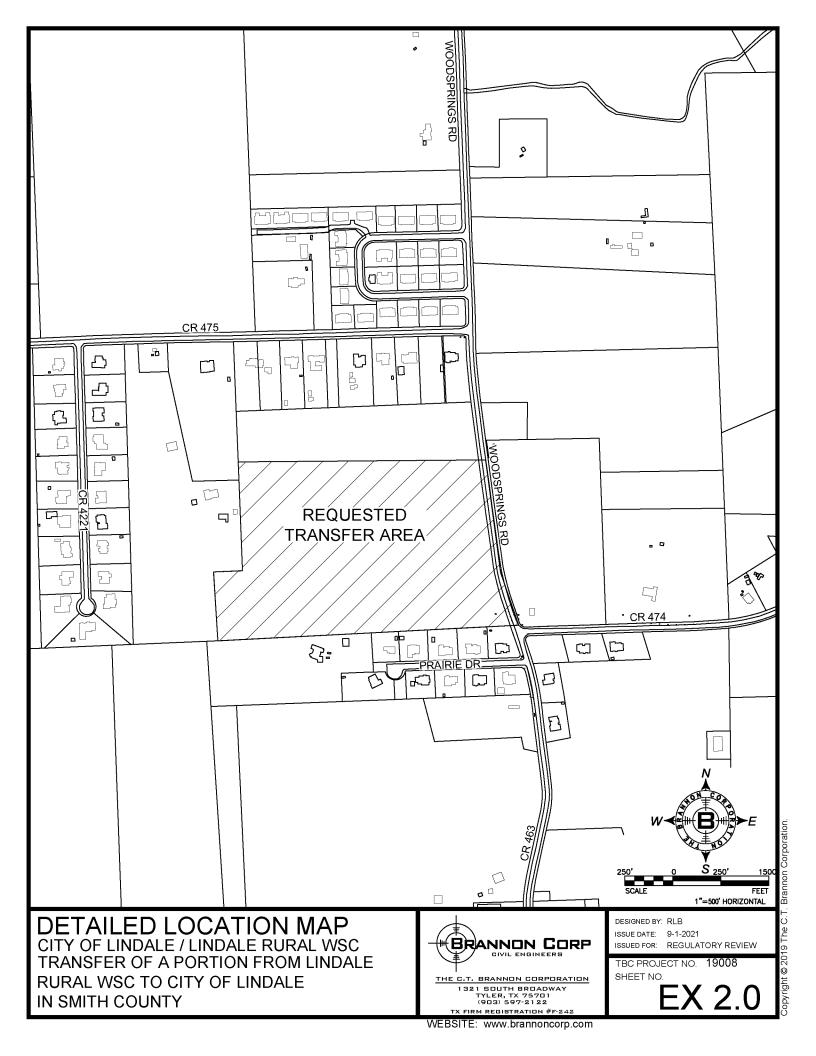

## **Exhibit D (revised)**

**Small- and Large-Scale Maps** 

DETAILED LOCATION MAP (W/ AERIAL)
CITY OF LINDALE / LINDALE RURAL WSC
TRANSFER OF A PORTION FROM LINDALE RURAL WSC TO CITY OF LINDALE IN SMITH COUNTY