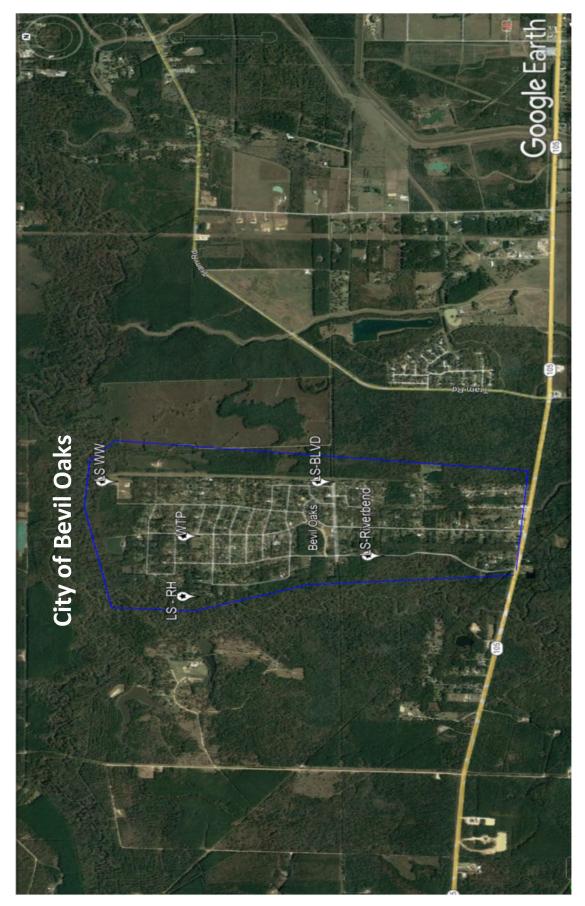

#### **Description of System**

The City of Bevil Oaks supplies drinking water and sewer service to customers within its boundaries. The CCN #10106 for water and sewer. The water plant consists of three ground water wells, three ground storage, two pressure tanks, and disinfection chemical equipment. The sewer system consists of four lift stations which pump the wastewater to the City of Beaumont. All five sites are critical load locations to supply utility service of drinking water and sewer service to the City of Bevil Oaks.

Electric utility is Entergy of Texas – a request is made to qualify for critical load status for five (5) facilities.

| Facility                   | Address                 | GPS                   | Entergy Acct. # |  |
|----------------------------|-------------------------|-----------------------|-----------------|--|
| Water Plant                | 7855 Sweetgum Rd.       |                       | 134663343       |  |
|                            | Bevil Oaks, Tx. 77713   |                       |                 |  |
| G1230049A, Well1           | <i>u u</i>              | 30°09'32.3"N          | " "             |  |
| G1230049B, Well 2          |                         | 94°16'14.9"W          |                 |  |
|                            |                         | 30.158968, -94.270817 |                 |  |
| G12300149C Well 3          |                         | 30°09'32.3"N          |                 |  |
|                            | <i>u u</i>              | 94°16'18.4"W          |                 |  |
|                            |                         | 30.158960, -94.271788 | " "             |  |
|                            |                         |                       |                 |  |
| Boulevard Sewer Lift       | River Oaks Blvd Space   | 30° 8'55.59"N         | 151562832       |  |
| Station                    | 1 Bevil Oaks, Tx.       | 94°15'50.79"W         |                 |  |
|                            | 77713                   | 30.148775, -94.264108 |                 |  |
| Wastewater Lift Station    | 8200 Shipley            | 30° 9'55.46"N         | 157122383       |  |
| (main lift station former  | Bevil Oaks. Tx. 77713   | 94°15'52.90"W         |                 |  |
| treatment plant)           |                         | 30.165406, -94.264694 |                 |  |
| Rolling Hills Lift Station | 13697 Rolling Hills Dr. | 30°09'31.7"N          | 134666783       |  |
|                            | Bevil Oaks, Tx. 77713   | 94°16'40.2"W          |                 |  |
|                            |                         | 30.158791, -94.277820 |                 |  |
| River Bend Lift Station    | River Bend Space 2      | 30° 8'40.98"N         | 134671106       |  |
|                            | Bevil Oaks, Tx. 77713   | 94°16'21.15"W         |                 |  |
|                            |                         | 30.1449, -94.2725     |                 |  |

## System Map: