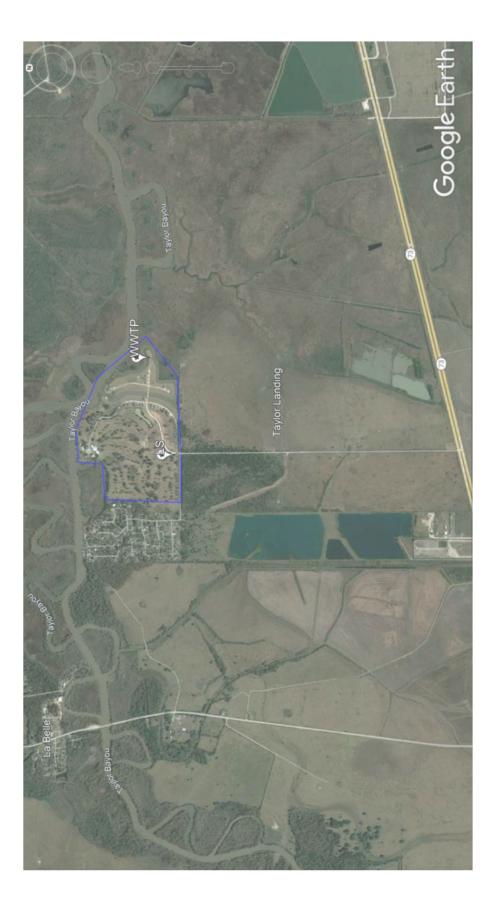

### System Map:

| Facility              | Address                          | GPS                                                | Entergy Acct. # |
|-----------------------|----------------------------------|----------------------------------------------------|-----------------|
| Wastewater            | 1300 Alice Lane                  | 29°52'19.8"N 94°07'35.7"W                          | 135860369       |
| Treatment<br>Plant    | Beaumont, TX 77705               | 29.872152, -94.126585                              |                 |
| Sewer Lift<br>Station | 1645 Alice<br>Beaumont, TX 77705 | 29°52'11.8"N 94°08'08.2"W<br>29.869948, -94.135617 | 168180404       |