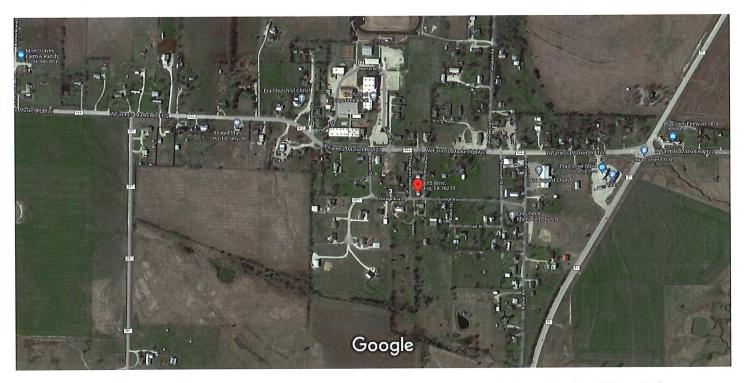

Locations:

(\*Maps Attached)

Well #1: Near 115 Wine St, Era TX 76238

Well #2: East of FM 51 & South of FM 922

Mailing Address:

Era Water Supply

PO Box 21

Era, TX 76238

## Google Maps 115 Wine

Imagery ©2021 Maxar Technologies, USDA Farm Service Agency, Map data ©2021

## 115 Wine

**Directions** 

Save

Nearby Sen

Send to your phone

Share

115 Wine, Era, TX 76238

FPV5+QW Era, Texas