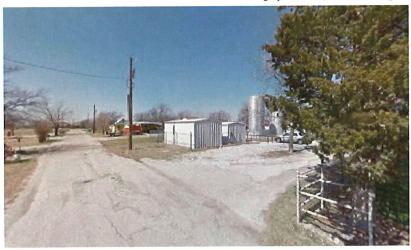

Locations:

(\*Maps Attached)

Well #1: Near 115 Wine St, Era TX 76238

Well #2: East of FM 51 & South of FM 922

Mailing Address:

Era Water Supply

PO Box 21

Era, TX 76238

## 33°29'42.2"N 97°16'55.3"W

Imagery ©2021 Maxar Technologies, USDA Farm Service Agency, Map data ©2021 200 ft

## 33°29'42.2"N 97°16'55.3"W

33.495053, -97.282022

Directions Save Nearby

Send to your phone

Share

Era Independent School District, TX

FPW9+25H Era, Texas