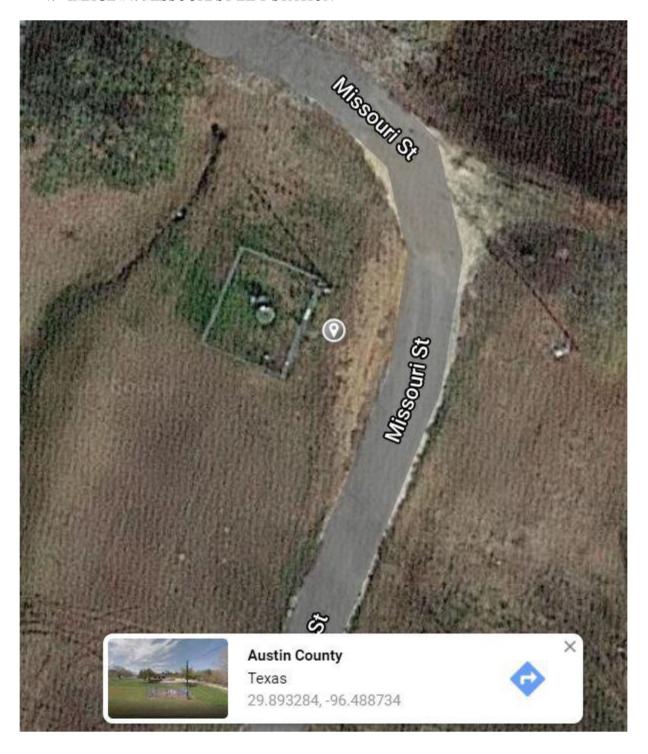

#### FACILITIES LIST:

- 1. TEXAS ST WATER PLANT & WELL #3
  - a. 2334 TEXAS ST, NEW ULM 78950
  - b. 29.893512, -96.492785
  - c. BLUEBONNET ELECTRIC METER #: 66352585
  - d. This facility contains our entire water plant, including our water tank, pressure tank, stand pipe, chlorination system, and our most recent well, Well #3. We also have a backup generator and 1000 gallon propane tank.
  - e. See Image #1
- 2. BERNARD RD SEWER PLANT
  - a. 24506 BERNARD RD, NEW ULM 78950
  - b. 29.886672, -96.478314
  - c. BLUEBONNET ELECTRIC METER #: 93373541
  - d. This facility contains our wastewater treatment plant, including our sewage treatment plant, backup generator, 250 gallon propane tank, sewer line jetting machine, backup generator trailer with small propane tank (for lift stations).
  - e. See Image #2
- 3. TRACK RD WELL #2
  - a. 1264 TRACK RD, NEW ULM 78950
  - b. 29.893637, -96.496220
  - c. BLUEBONNET ELECTRIC METER #: 92494159
  - d. This facility contains our older well, Well #3.
  - e. See Image # 3
- 4. MISSOURI ST LIFT STATION
  - a. NW CORNER ELM/MISSOURI, NEW ULM 78950
  - b. 29.893284, -96.488734
  - c. BLUEBONNET ELECTRIC METER #: 93373944
  - d. This facility is the lift station for the sewer plant for this side of town.
  - e. See Image # 4
- WALNUT DR LIFT STATION
  - a. WALNUT DR @ RAILROAD ST, NEW ULM 78950
  - b. 29.888164, -96.488586
  - c. BLUEBONNET ELECTRIC METER #: 15676508
  - d. This facility is the lift station for the sewer plant for this side of town.
  - e. See Image # 5

### 4. IMAGE #4: MISSOURI ST LIFT STATION