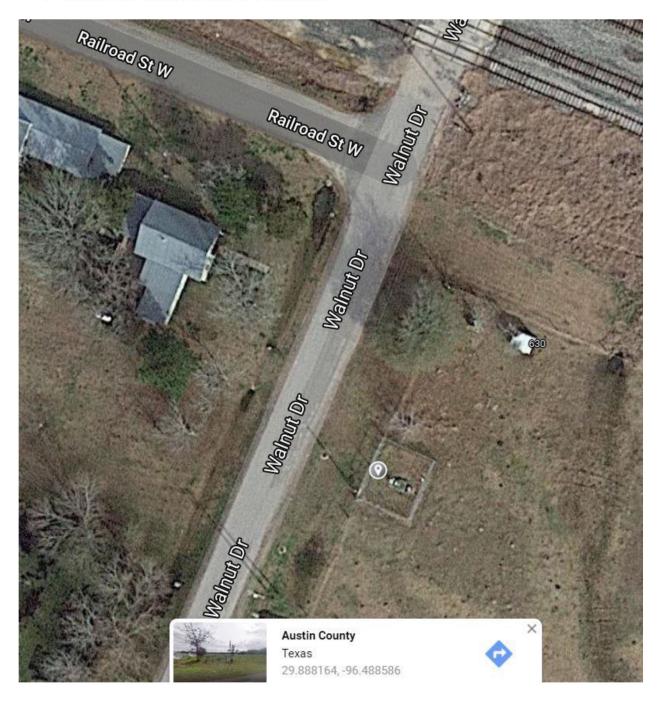

#### FACILITIES LIST:

- 1. TEXAS ST WATER PLANT & WELL #3
  - a. 2334 TEXAS ST, NEW ULM 78950
  - b. 29.893512, -96.492785
  - c. BLUEBONNET ELECTRIC METER #: 66352585
  - d. This facility contains our entire water plant, including our water tank, pressure tank, stand pipe, chlorination system, and our most recent well, Well #3. We also have a backup generator and 1000 gallon propane tank.
  - e. See Image #1
- 2. BERNARD RD SEWER PLANT
  - a. 24506 BERNARD RD, NEW ULM 78950
  - b. 29.886672, -96.478314
  - c. BLUEBONNET ELECTRIC METER #: 93373541
  - d. This facility contains our wastewater treatment plant, including our sewage treatment plant, backup generator, 250 gallon propane tank, sewer line jetting machine, backup generator trailer with small propane tank (for lift stations).
  - e. See Image #2
- 3. TRACK RD WELL #2
  - a. 1264 TRACK RD, NEW ULM 78950
  - b. 29.893637, -96.496220
  - c. BLUEBONNET ELECTRIC METER #: 92494159
  - d. This facility contains our older well, Well #3.
  - e. See Image # 3
- 4. MISSOURI ST LIFT STATION
  - a. NW CORNER ELM/MISSOURI, NEW ULM 78950
  - b. 29.893284, -96.488734
  - c. BLUEBONNET ELECTRIC METER #: 93373944
  - d. This facility is the lift station for the sewer plant for this side of town.
  - e. See Image # 4
- WALNUT DR LIFT STATION
  - a. WALNUT DR @ RAILROAD ST, NEW ULM 78950
  - b. 29.888164, -96.488586
  - c. BLUEBONNET ELECTRIC METER #: 15676508
  - d. This facility is the lift station for the sewer plant for this side of town.
  - e. See Image # 5

### 5. IMAGE #5: WALNUT DR LIFT STATION