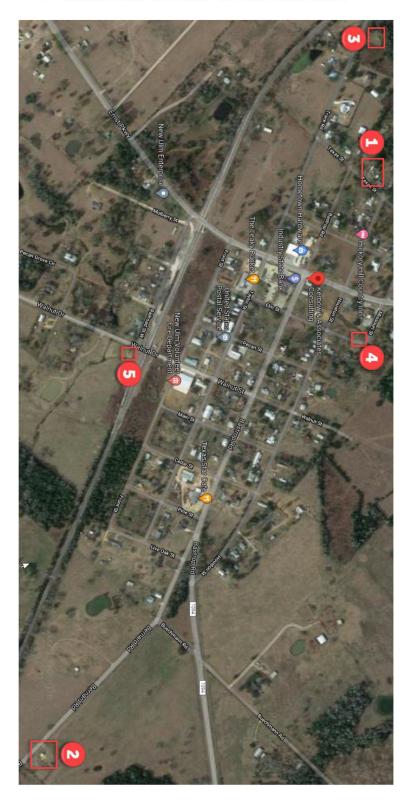

well, Well #3.
  - e. See Image # 3
- 4. MISSOURI ST LIFT STATION
  - a. NW CORNER ELM/MISSOURI, NEW ULM 78950
  - b. 29.893284, -96.488734
  - c. BLUEBONNET ELECTRIC METER #: 93373944
  - d. This facility is the lift station for the sewer plant for this side of town.
  - e. See Image # 4
- WALNUT DR LIFT STATION
  - a. WALNUT DR @ RAILROAD ST, NEW ULM 78950
  - b. 29.888164, -96.488586
  - c. BLUEBONNET ELECTRIC METER #: 15676508
  - d. This facility is the lift station for the sewer plant for this side of town.
  - e. See Image # 5

1. IMAGE #1: TEXAS ST WATER PLANT & WELL #3



### 2. IMAGE #2: BERNARD RD SEWER PLANT



### 3. IMAGE #3: TRACK RD WELL #2



### 4. IMAGE #4: MISSOURI ST LIFT STATION



### 5. IMAGE #5: WALNUT DR LIFT STATION



## 6. IMAGE #6: FULL MAP OF ALL FACILITIES