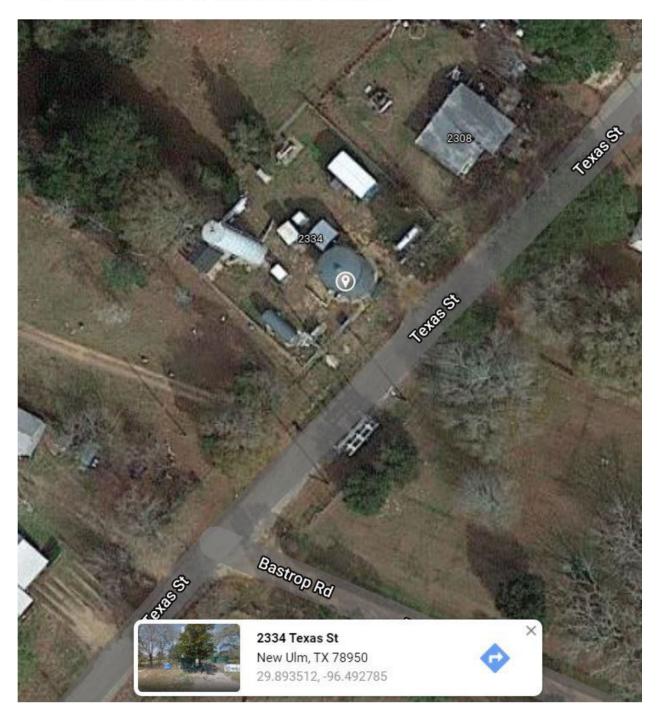

#### FACILITIES LIST:

- 1. TEXAS ST WATER PLANT & WELL #3
  - a. 2334 TEXAS ST, NEW ULM 78950
  - b. 29.893512, -96.492785
  - c. BLUEBONNET ELECTRIC METER #: 66352585
  - d. This facility contains our entire water plant, including our water tank, pressure tank, stand pipe, chlorination system, and our most recent well, Well #3. We also have a backup generator and 1000 gallon propane tank.
  - e. See Image #1
- 2. BERNARD RD SEWER PLANT
  - a. 24506 BERNARD RD, NEW ULM 78950
  - b. 29.886672, -96.478314
  - c. BLUEBONNET ELECTRIC METER #: 93373541
  - d. This facility contains our wastewater treatment plant, including our sewage treatment plant, backup generator, 250 gallon propane tank, sewer line jetting machine, backup generator trailer with small propane tank (for lift stations).
  - e. See Image #2
- 3. TRACK RD WELL #2
  - a. 1264 TRACK RD, NEW ULM 78950
  - b. 29.893637, -96.496220
  - c. BLUEBONNET ELECTRIC METER #: 92494159
  - d. This facility contains our older well, Well #3.
  - e. See Image # 3
- 4. MISSOURI ST LIFT STATION
  - a. NW CORNER ELM/MISSOURI, NEW ULM 78950
  - b. 29.893284, -96.488734
  - c. BLUEBONNET ELECTRIC METER #: 93373944
  - d. This facility is the lift station for the sewer plant for this side of town.
  - e. See Image # 4
- WALNUT DR LIFT STATION
  - a. WALNUT DR @ RAILROAD ST, NEW ULM 78950
  - b. 29.888164, -96.488586
  - c. BLUEBONNET ELECTRIC METER #: 15676508
  - d. This facility is the lift station for the sewer plant for this side of town.
  - e. See Image # 5

1. IMAGE #1: TEXAS ST WATER PLANT & WELL #3