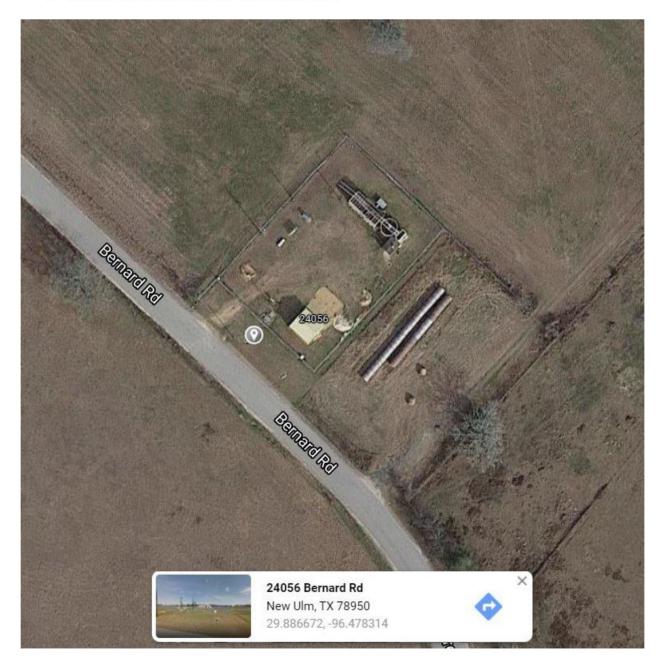

#### FACILITIES LIST:

- 1. TEXAS ST WATER PLANT & WELL #3
  - a. 2334 TEXAS ST, NEW ULM 78950
  - b. 29.893512, -96.492785
  - c. BLUEBONNET ELECTRIC METER #: 66352585
  - d. This facility contains our entire water plant, including our water tank, pressure tank, stand pipe, chlorination system, and our most recent well, Well #3. We also have a backup generator and 1000 gallon propane tank.
  - e. See Image #1
- 2. BERNARD RD SEWER PLANT
  - a. 24506 BERNARD RD, NEW ULM 78950
  - b. 29.886672, -96.478314
  - c. BLUEBONNET ELECTRIC METER #: 93373541
  - d. This facility contains our wastewater treatment plant, including our sewage treatment plant, backup generator, 250 gallon propane tank, sewer line jetting machine, backup generator trailer with small propane tank (for lift stations).
  - e. See Image #2
- 3. TRACK RD WELL #2
  - a. 1264 TRACK RD, NEW ULM 78950
  - b. 29.893637, -96.496220
  - c. BLUEBONNET ELECTRIC METER #: 92494159
  - d. This facility contains our older well, Well #3.
  - e. See Image # 3
- 4. MISSOURI ST LIFT STATION
  - a. NW CORNER ELM/MISSOURI, NEW ULM 78950
  - b. 29.893284, -96.488734
  - c. BLUEBONNET ELECTRIC METER #: 93373944
  - d. This facility is the lift station for the sewer plant for this side of town.
  - e. See Image # 4
- WALNUT DR LIFT STATION
  - a. WALNUT DR @ RAILROAD ST, NEW ULM 78950
  - b. 29.888164, -96.488586
  - c. BLUEBONNET ELECTRIC METER #: 15676508
  - d. This facility is the lift station for the sewer plant for this side of town.
  - e. See Image # 5

### 2. IMAGE #2: BERNARD RD SEWER PLANT