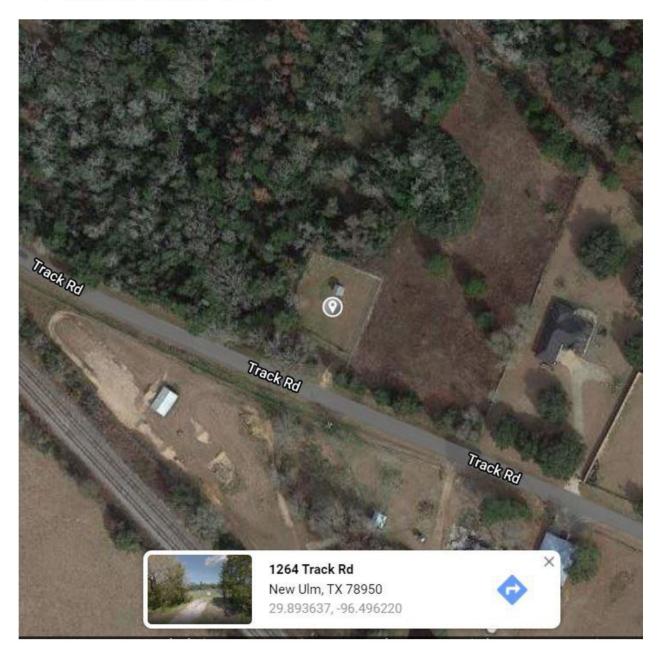

#### FACILITIES LIST:

- 1. TEXAS ST WATER PLANT & WELL #3
  - a. 2334 TEXAS ST, NEW ULM 78950
  - b. 29.893512, -96.492785
  - c. BLUEBONNET ELECTRIC METER #: 66352585
  - d. This facility contains our entire water plant, including our water tank, pressure tank, stand pipe, chlorination system, and our most recent well, Well #3. We also have a backup generator and 1000 gallon propane tank.
  - e. See Image #1
- 2. BERNARD RD SEWER PLANT
  - a. 24506 BERNARD RD, NEW ULM 78950
  - b. 29.886672, -96.478314
  - c. BLUEBONNET ELECTRIC METER #: 93373541
  - d. This facility contains our wastewater treatment plant, including our sewage treatment plant, backup generator, 250 gallon propane tank, sewer line jetting machine, backup generator trailer with small propane tank (for lift stations).
  - e. See Image #2
- 3. TRACK RD WELL #2
  - a. 1264 TRACK RD, NEW ULM 78950
  - b. 29.893637, -96.496220
  - c. BLUEBONNET ELECTRIC METER #: 92494159
  - d. This facility contains our older well, Well #3.
  - e. See Image # 3
- 4. MISSOURI ST LIFT STATION
  - a. NW CORNER ELM/MISSOURI, NEW ULM 78950
  - b. 29.893284, -96.488734
  - c. BLUEBONNET ELECTRIC METER #: 93373944
  - d. This facility is the lift station for the sewer plant for this side of town.
  - e. See Image # 4
- WALNUT DR LIFT STATION
  - a. WALNUT DR @ RAILROAD ST, NEW ULM 78950
  - b. 29.888164, -96.488586
  - c. BLUEBONNET ELECTRIC METER #: 15676508
  - d. This facility is the lift station for the sewer plant for this side of town.
  - e. See Image # 5

### 3. IMAGE #3: TRACK RD WELL #2