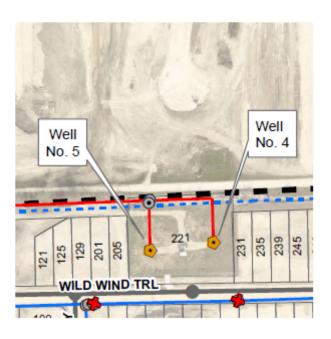

#### Description

Water well #2 site has the ability to be powered with trailer mounted portable generator

| Facility Information              | on                                        |
|-----------------------------------|-------------------------------------------|
| Facility Name                     | Sonterra Water Well #4 and #5             |
| Address                           | 813 Cr 313                                |
| City, State, Zip                  | Jarrell, TX                               |
| Туре:                             | Water Well Site                           |
| Provider                          | Bartlett Elec CO-OP                       |
| Ein#:                             | 39233029                                  |
| Primary<br>Emergency<br>Contact : | Dennis Hendrix-512 246 5913               |
| Alt.<br>Emergency<br>Contact :    | James Wills-737 615 9189                  |
| Facility<br>Mailing<br>address:   | 2601 Forest Creek Dr Round Rock, TX 78660 |

| Description                                     |
|-------------------------------------------------|
| Water well #4 and #5 with no back up generation |
|                                                 |
|                                                 |