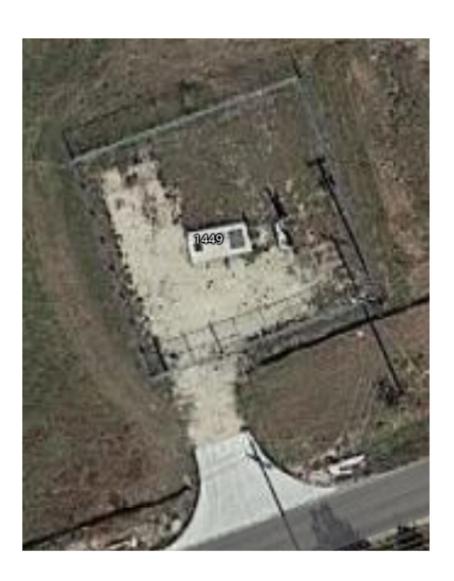

Facility Name Sonterra Lift Station #2

Address 1449 CR 1449

City, State, Zip Jarrell, TX

Type: Wastewater

Provider ONCOR

Ein#: 10443720000493200

Primary Emergency

Contact: Dennis Hendrix-512 246 5913

Alt.

**Emergency** 

Contact: James Wills-737 615 9189

Facility Mailing

address: 2601 Forest Creek Dr Round Rock, TX 78660

#### Description

Lift Station #2 with access port to plug in trailer mounted portable generator.

| Facility Information     |  |  |
|--------------------------|--|--|
| Sonterra Lift Station #3 |  |  |
|                          |  |  |
| 946 Circle Way           |  |  |
|                          |  |  |
| Jarrell, TX              |  |  |
| Wastewater               |  |  |
| ONCOR                    |  |  |
| 104437200006781000       |  |  |
|                          |  |  |