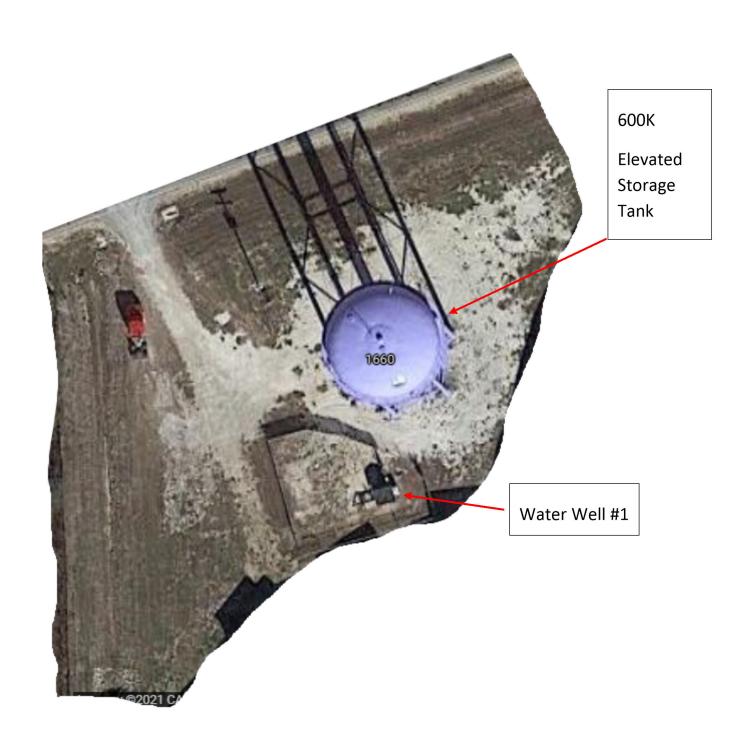

#### **Facility Information**

Facility Name Sonterra Water Plant #1- Well #1

Address 1660 CR 313

City, State, Zip Jarrell, TX

Type: Water Facility

Provider Bartlett Elec CO-OP

Ein#: 39233002

Primary Emergency

Contact: Dennis Hendrix-512 246 5913

Alt.

Emergency

Contact: James Wills-737 615 9189

Facility Mailing

address: 2601 Forest Creek Dr Round Rock, TX 78660

#### Description

Water facility that has 600,000 elevated storage tank and water well #1. There is no back up generation at this time